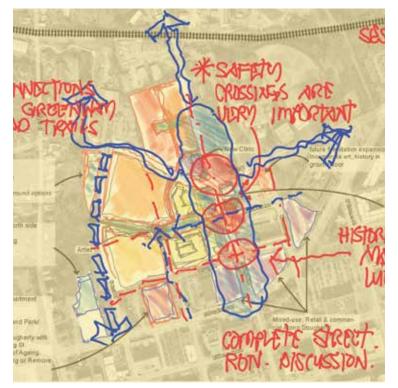

## **SESSION 1** COMPLETE STREETS & COLLEGE AVENUE

How important is providing a safe crosswalk along this section of College Avenue to Lay Park and other city resources?

Where do you walk across College Avenue?

and College

Online survey results

Possible street improvement

42 North Downtown Athens Master Planning Study

### **SESSION GRAPHIC SUMMARY**