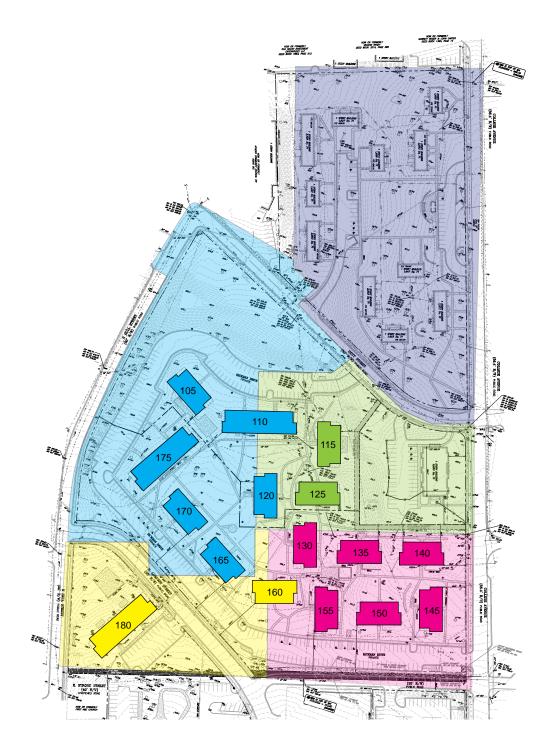

## REDEVELOPMENT MASTER PLAN FOR BETHEL VILLAGE/COLLEGE & HOYT

| TOTAL                     | (17.4 ACRES)      |
|---------------------------|-------------------|
| Units                     | 715–875           |
| Bedrooms                  | 1,144–1,400       |
| Parking                   | 1,050 SPS         |
| Active Uses<br>& Services | 49,000–69,000 SPS |
| Clinic                    | 8,000–11,000 SF   |

| BLOCK    | Α | (2.5    | ACRES)                              |
|----------|---|---------|-------------------------------------|
| Units    |   |         | <b>110–125</b> (3&4 stories)        |
| Bedrooms |   |         | <b>176–200</b>                      |
| Parking  |   | (2-leve | <b>115 SPS</b><br>I deck+on-street) |