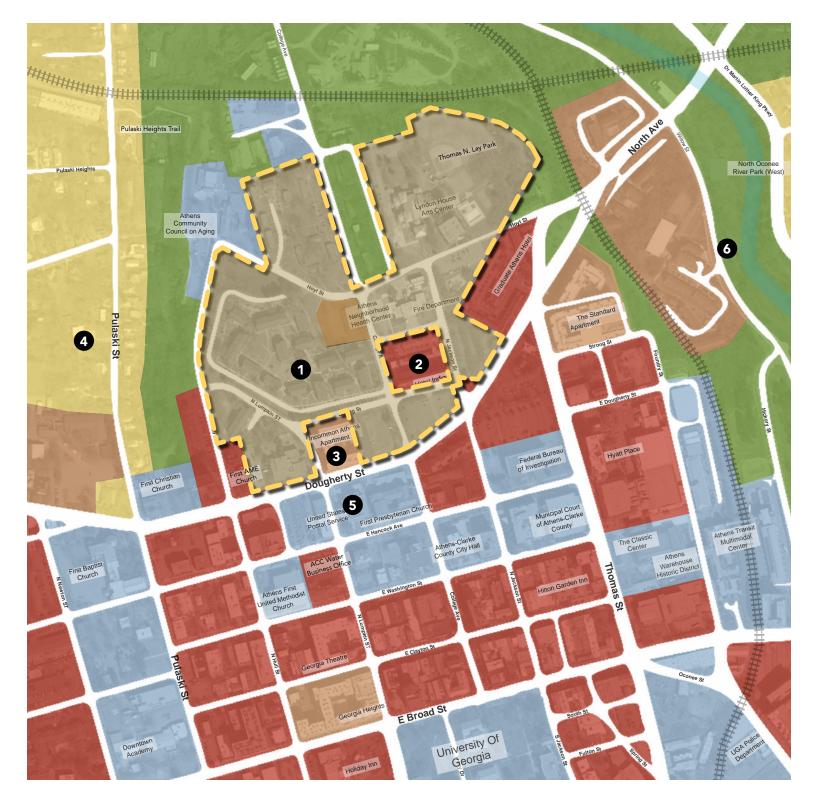

### Connectivity

- 1. Extending the Pulaski Heights Trail
- 2. Anticipate Jackson Street Art Walk and redevelopment
- 3. Connect Bethel/College & Hoyt Communities
- 4. Strengthen Bethel Village, Connection to Lay Park, Lyndon House, and Downtown
- 5. Extension of Downtown Athens into the neighborhood

#### North Downtown Athens Development

- 1 Mixed-Use
- 2 Multifamily
- 3 Single Family
- 4 Athens Neighborhood Health Clinic
- 5 Two-Level Parking Deck
- 6 Garage Parking
- 7 Surface Parking
- 8 Community Park Addressing Stormwater
- 9 Linear Park
- 10 Private Residential Amenities
- 11 Eco Center/Recycling Center
- 12 Future Downtown Park

#### **Out Parcels**

- Renovated Denney Tower
- 2 Mixed-Use Development
- 3 Multilevel Parking with Retail at Street