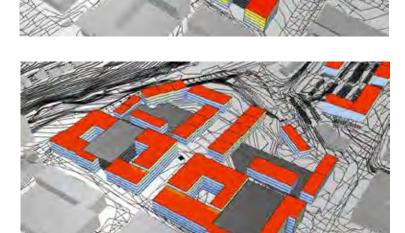

## **OPEN HOUSE** SCHEME 2 (HIGHER DENSITY APPROACH)

#### **Design Attributes**

- Activated College Avenue with complete street/safe crosswalks and ground floor active uses
- Bethel Midtown Village/College and Hoyt redeveloped with parking structures/decks with higher density approaches
- Creation of a new community park at Hull and Hoyt (lowest point of neighborhood) that also helps with stormwater issues
- Lumpkin Street as the new connection into the community with active neighborhood uses at the ground floors
- Landscape linear park and "green street" along Lumpkin Street leading to community park through stepped-down terraces
- Different redevelopment options for Planning Deptartment Building at Lumpkin and Dougherty and Denney Tower
- Redevelopment of Fire Station and along Jackson Street
- Dougherty Street as an urban edge to Downtown Athens with enhanced crosswalks and connection to future park space adjacent to Classic Center

10/11/0728

Workshop participants' comments

64 North Downtown Athens Master Planning Study

Scheme 2 board

Master plan vision

68 North Downtown Athens Master Planning Study