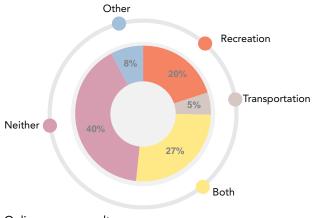

#### Would you use or volunteer at a community garden if it were part of the redevelopment?

#### Do you want to see the Athens Neighborhood Health Clinic located in the immediate neighborhood?

If you have a bike, would you use it for:

Online survey results

50 North Downtown Athens Master Planning Study