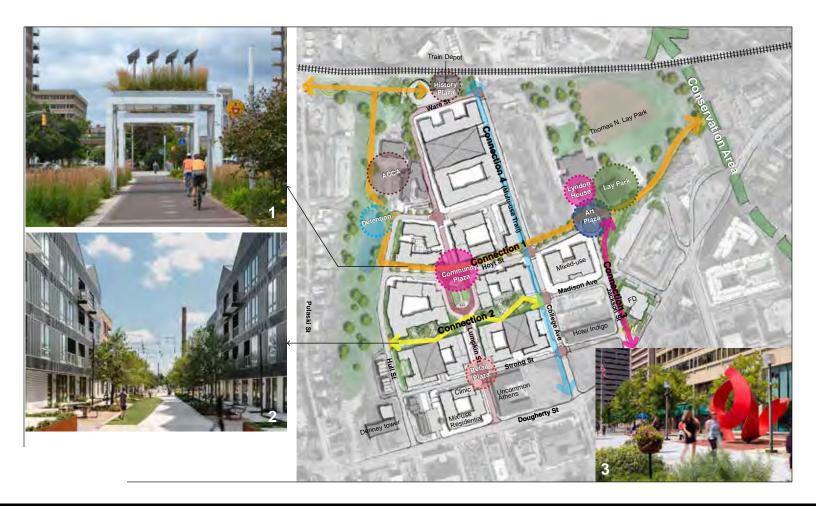

### Connectivity

- 1. Extending the Pulaski Heights Trail
- 2. Anticipate Jackson Street Art Walk and redevelopment
- 3. Connect Bethel/College & Hoyt Communities
- 4. Strengthen Bethel Village, Connection to Lay Park, Lyndon House, and Downtown
- 5. Extension of Downtown Athens into the neighborhood

#### North Downtown Athens Development

- 1 Mixed-Use
- 2 Multifamily
- 3 Single Family
- 4 Athens Neighborhood Health Clinic
- 5 Two-Level Parking Deck
- 6 Garage Parking
- 7 Surface Parking
- 8 Community Park Addressing Stormwater
- 9 Linear Park
- 10 Private Residential Amenities
- 11 Eco Center/Recycling Center
- 12 Future Downtown Park

#### **Out Parcels**

- Renovated Denney Tower
- 2 Mixed-Use Development
- 3 Multilevel Parking with Retail at Street