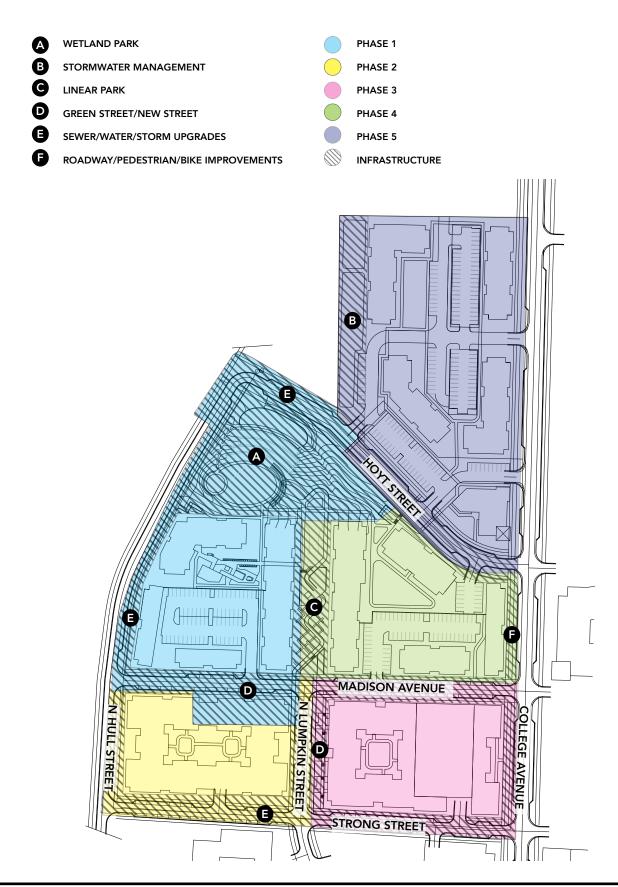

### Connectivity

- 1. Extending the Pulaski Heights Trail
- 2. Anticipate Jackson Street Art Walk and redevelopment
- 3. Connect Bethel/College & Hoyt Communities
- 4. Strengthen Bethel Village, Connection to Lay Park, Lyndon House, and Downtown
- 5. Extension of Downtown Athens into the neighborhood

#### North Downtown Athens Development

- 1 Mixed-Use
- 2 Multifamily
- 3 Single Family
- 4 Athens Neighborhood Health Clinic
- 5 Two-Level Parking Deck
- 6 Garage Parking
- 7 Surface Parking
- 8 Community Park Addressing Stormwater
- 9 Linear Park
- 10 Private Residential Amenities
- 11 Eco Center/Recycling Center
- 12 Future Downtown Park

#### **Out Parcels**

- Renovated Denney Tower
- 2 Mixed-Use Development
- 3 Multilevel Parking with Retail at Street