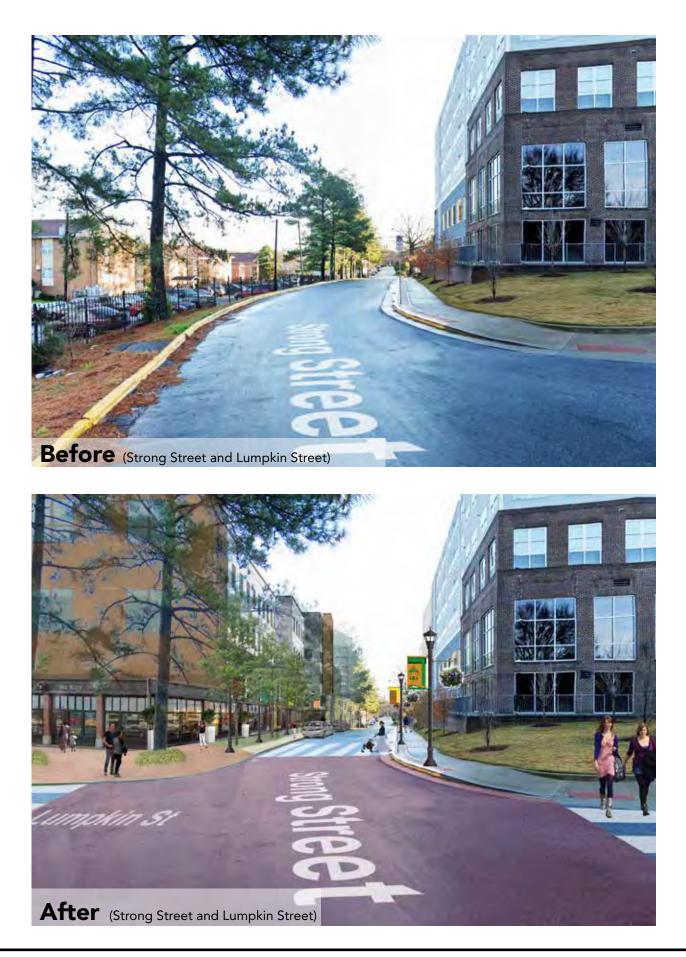

Connection to Lay Park, Lyndon House, and Downtown
- 5. Extension of Downtown Athens into the neighborhood

#### North Downtown Athens Development

- 1 Mixed-Use
- 2 Multifamily
- 3 Single Family
- 4 Athens Neighborhood Health Clinic
- 5 Two-Level Parking Deck
- 6 Garage Parking
- 7 Surface Parking
- 8 Community Park Addressing Stormwater
- 9 Linear Park
- 10 Private Residential Amenities
- 11 Eco Center/Recycling Center
- 12 Future Downtown Park

#### **Out Parcels**

- Renovated Denney Tower
- 2 Mixed-Use Development
- 3 Multilevel Parking with Retail at Street

## ANALYSIS | CIRCULATION



# ANALYSIS | FUNCTIONS

**Commercial Nodes** 



## **ANALYSIS** GREEN CONNECTION







# **STREET SECTIONS**



## College Avenue





# **STREET SECTIONS**



## Strong Street and Madison Avenue



## **STREET SECTIONS**



## Dougherty Street



## Hull Street



Hoyt Street



## Lumpkin Street



80 North Downtown Athens Master Planning Study

# ADJACENT PARCELS PROGRAM & DATA

| BUILDING 1<br>(DENNEY TOWER) |                                                              |  |
|------------------------------|--------------------------------------------------------------|--|
| Retail at Street             | 4,000–5,000 SF                                               |  |
| Denney Tower                 | 145 Leasing Units<br>75–100 New Units<br>220–245 Total Units |  |
| Parking Garage               | 240–280 SPS                                                  |  |

| BUILDING 2<br>(PLANNING DEPARTMENT) |                  |  |
|-------------------------------------|---------------