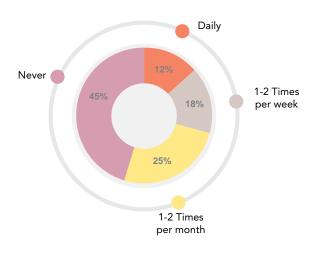

## **SESSION 2** PARKS & OPEN SPACES

How often do you or a member of your household visit Pulaski Heights Trail or North Oconee River Greenway?

### **SESSION GRAPHIC SUMMARY**