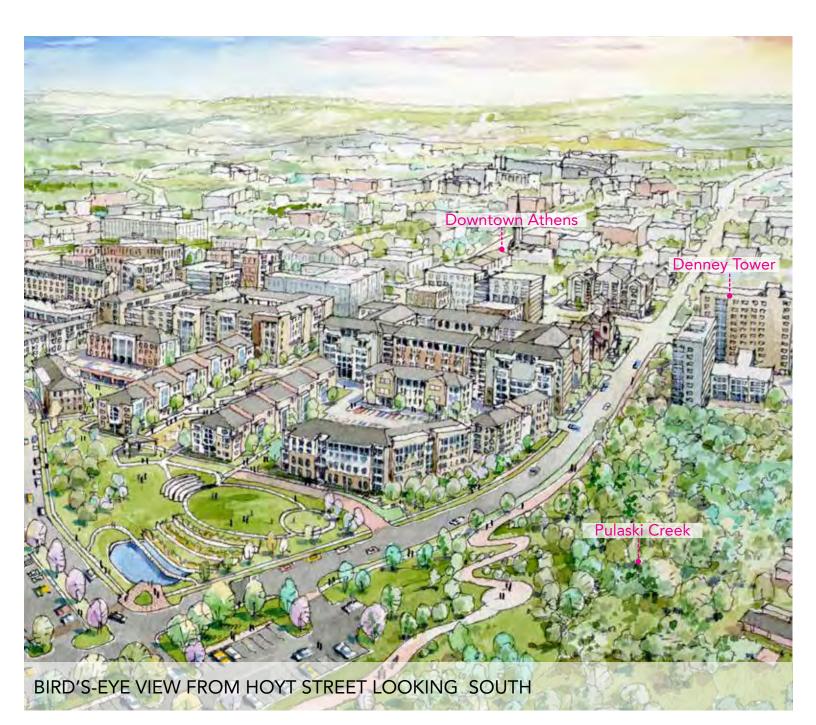

## **SECTION 5.1** REDEVELOPMENT MASTER PLAN FOR BETHEL VILLAGE/COLLEGE & HOYT

Bethel Village and College & Hoyt

- 1 Mixed-Use
- 2 Multifamily
- 3 Single Family
- 4 Athens Neighborhood Health Clinic
- 5 Two-Level Parking Deck
- 6 Garage Parking
- **7** Surface Parking
- 8 Community Park Addressing Stormwater
- 9 Linear Park
- **10** Private Residential Amenities
- 11 Eco Center/Recycling Center
- 12 Future Downtown Park

#### **Out Parcels**

- Renovated Denney Tower
- 2 Mixed-Use Development
- 3 Multilevel Parking with Retail at Street

BIRD'S-EYE VIEW FROM HOYT STREET LOOKING SOUTH TOWARD DOWNTOWN ATHENS (CONCEPTUAL REDEVELOPMENT IDEAS)