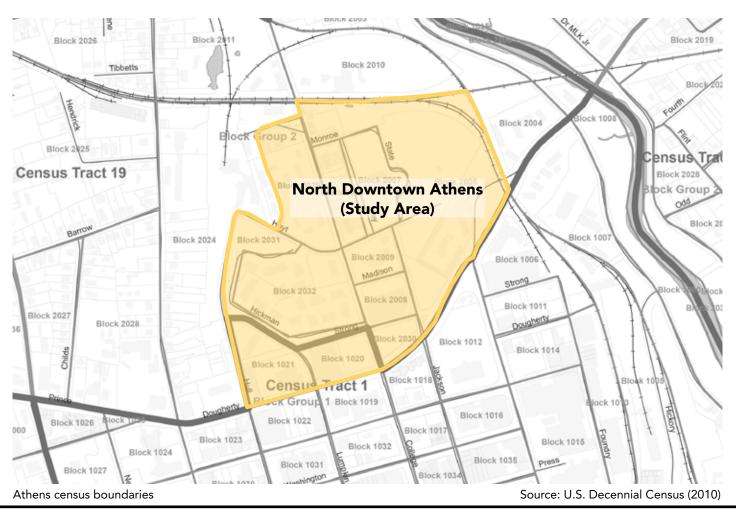

The master plan study area is loosely bounded to the north by the CSX rail tracks and trestle crossing over College Avenue to the north, Pulaski Creek and the Athens Community Council on Aging to the west, Thomas Lay Park to the east, and Dougherty Street and Downtown to the south, with College Avenue running through the center as the spine of the community. The current housing is predominant the low-density residential units of the Bethel Midtown Village and College & Hoyt communities. Some student housing along Dougherty Street and condominiums along the east side of College Avenue border the study area. The North Downtown Athens neighborhood contains a number of publicly owned parcels such as the existing Planning Department building at Dougherty and Lumpkin streets, parking lots at Dougherty and College and at Dougherty and Jackson streets, the Athens–Clarke County Fire Department building between Hoyt Street and Madison Avenue, and parcels adjacent to Lay Park, as well as other redevelopment opportunities.

# NORTH DOWNTOWN ATHENS STUDY AREA

The study area is generally bounded by W. Dougherty Street to the south, Hull Street to the west and College Avenue to the east , and College & Hoyt to the north. In October 2019, the ACC Commission voted to approve a partnership with Athens Housing Authority for the purchase and redevelopment of the Bethel Midtown Village apartments, a 190-unit multifamily apartment complex located in the study area. In November 2019, voters of Athens–Clarke County approved SPLOST 2020 which includ this North Downtown Athens development project as the affordable housing to be redeveloped using \$39 million of SPLOST funding. Redevelopment may take the form of direct expenditures by ACCGov in public infrastructure such as streets, curbing, sidewalks, lighting, utilities, public parking facilities, parks, recreation facilities, and other public facilities as outlined in the SPLOST 2020