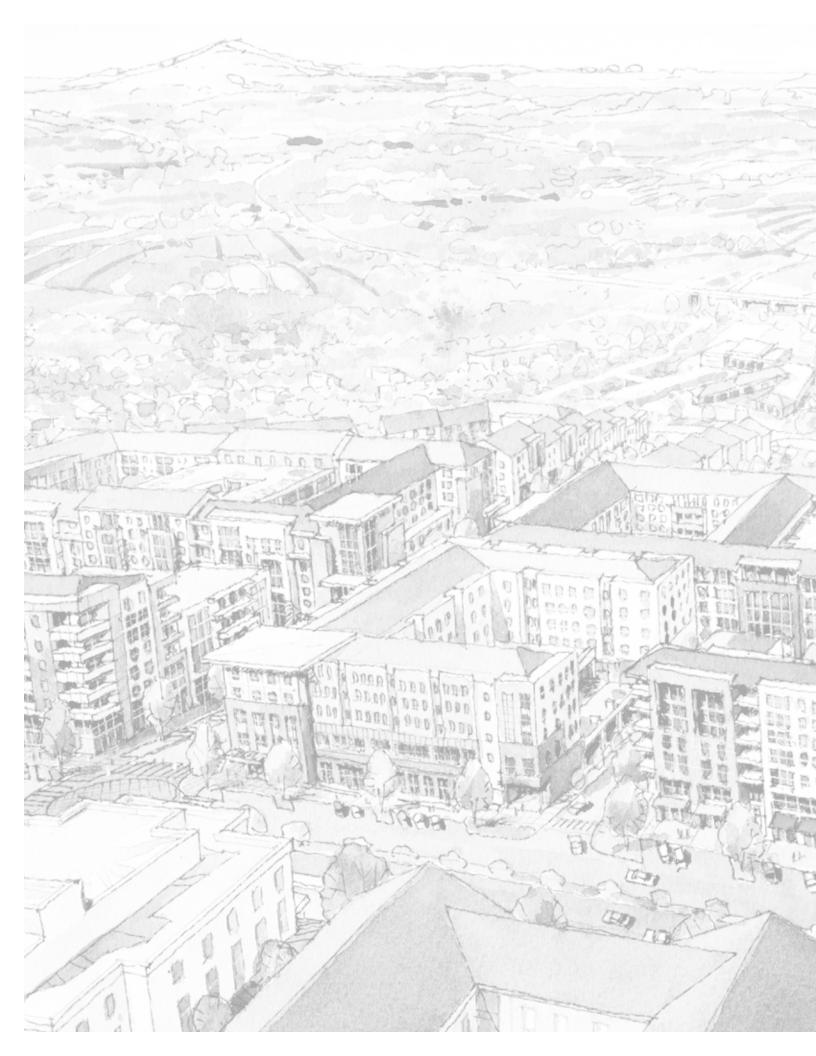

# BIRD'S-EYE VIEW FROM DOUGHERTY STREET LOOKING NORTH TO LUMPKIN STREET (CONCEPTUAL REDEVELOPMENT IDEAS)

North Downtown Athens Master Plan Vision 83

# BIRD'S-EYE VIEW FROM DOUGHERTY STREET LOOKING NORTH TO COLLEGE AVENUE (CONCEPTUAL REDEVELOPMENT IDEAS)

#### **Out Parcels**

- Renovated Denney Tower
- 2 Mixed-Use Development
- 3 Multilevel Parking with Retail at Street

BIRD'S-EYE VIEW FROM HOYT STREET LOOKING SOUTH TOWARD DOWNTOWN ATHENS (CONCEPTUAL REDEVELOPMENT IDEAS)