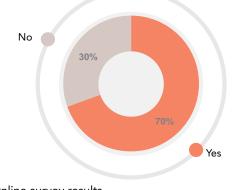

## Are there enough convenient and safe transit stops in the community?

Are the public bus stop locations reasonable and appropriate?

Online survey results

Athens bus stop map