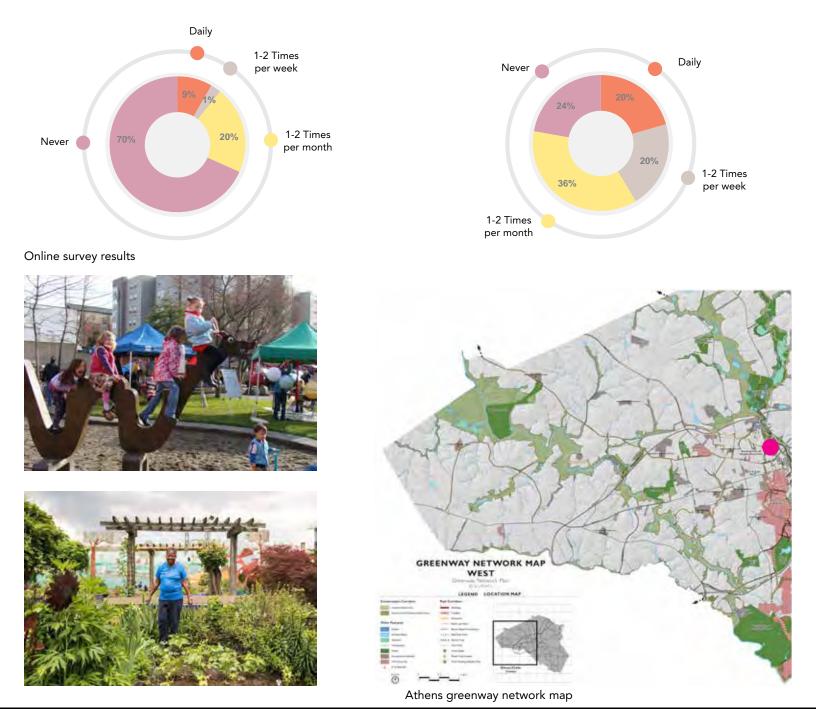

## **SESSION 2** PARKS & OPEN SPACES

How often do you or a member of your household visit Pulaski Heights Trail or North Oconee River Greenway?

### **SESSION GRAPHIC SUMMARY**