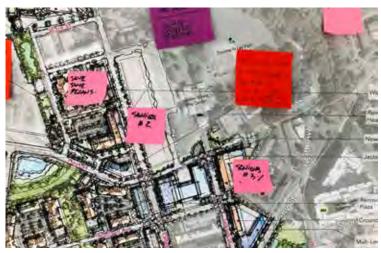

## **OPEN HOUSE** SCHEME 1 (LOWER DENSITY APPROACH)

#### **Design Attributes:**

- Activated College Avenue with complete street/safe crosswalks and ground-floor active uses
- Bethel Midtown Village/College & Hoyt redeveloped with surface parking and lower density approaches
- Creation of a new community park at Hull and Hoyt (lowest point of neighborhood) that also helps with stormwater issues
- Lumpkin Street as the new connection into the community
- Central landscaped boulevard/green street along Lumpkin Street, leading to community park through stepped-down terraces
- Redevelopment options for Planning Department Building at Lumpkin and Dougherty and for Denney Tower
- Redevelopment of Fire Station and along Jackson Street
- Dougherty Street as an urban edge to Downtown Athens with enhanced crosswalks and connection to future park space adjacent to The Classic Center

## **OPEN HOUSE** SCHEME 2 (HIGHER DENSITY APPROACH)

#### **Design Attributes**

- Activated College Avenue with complete street/safe crosswalks and ground floor active uses
- Bethel Midtown Village/College and Hoyt redeveloped with parking structures/decks with higher density approaches
- Creation of a new community park at Hull and Hoyt (lowest point of neighborhood) that also helps with stormwater issues
- Lumpkin Street as the new connection into the community with active neighborhood uses at the ground floors
- Landscape linear park and "green street" along Lumpkin Street leading to community park through stepped-down terraces
- Different redevelopment options for Planning Deptartment Building at Lumpkin and Dougherty and Denney Tower
- Redevelopment of Fire Station and along Jackson Street
- Dougherty Street as an urban edge to Downtown Athens with enhanced crosswalks and connection to future park space adjacent to Classic Center