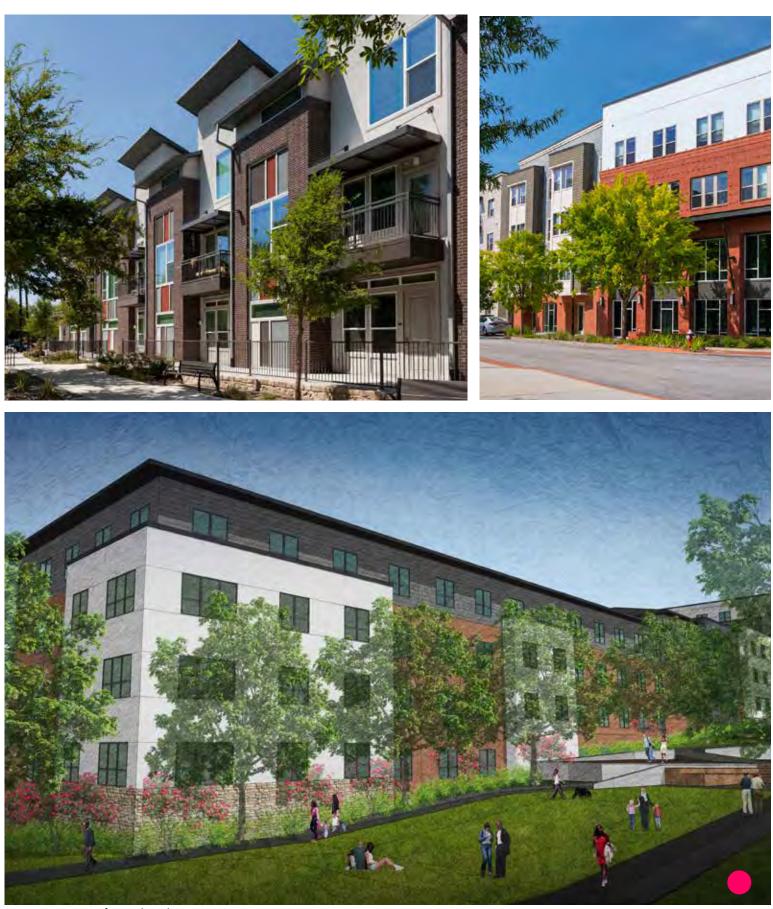

| BLOCK    | Α | (2.5    | ACRES)                              |
|----------|---|---------|-------------------------------------|
| Units    |   |         | <b>110–125</b> (3&4 stories)        |
| Bedrooms |   |         | <b>176–200</b>                      |
| Parking  |   | (2-leve | <b>115 SPS</b><br>I deck+on-street) |