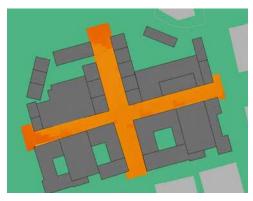

adiation. Placement of windows, balconies, and wall finishes can have an effect on energy performance and occupants' comfort.



Yearly total radiation





June



December





## **Outdoor Comfort Maps**

Outdoor thermal comfort maps are calculated using Universal Thermal Climate Index (UTCI) methodology. The map represent the general "thermal sensation" a person will experience at a given time. UTCI is similar to temperature "feels like" values given during weather reports. UTCI takes into account radiant temperature (usually including solar radiation), relative humidity, and wind speed and uses them in a human energy balance model to give a temperature value that is indicative of the heat stress or cold stress felt by the human body.





**June 11** 9am–10am



**June 11** 12pm–1pm



**June 11** 6pm–7pm



**December 17** 9am–10am



December 17 12pm–1pm



December 17 6pm–7pm

Summer and winter UTCI diagrams

## PAR Study

Photosynthetically active radiation (PAR) defines the light spectrum range within which plants can grow optimally. It is evaluated by establishing the daily light integral (DLI) value. Each plant species has its own optimal DLI range, which influence growth levels and life expectancy.









| Plant                                                                  | Minimum DLI<br>(MJ/m2/day) | Good Quality DLI<br>(MJ/m2/day) | High Quality DLI<br>(MJ/m2/day) |
|------------------------------------------------------------------------|----------------------------|---------------------------------|---------------------------------|
| Orchids