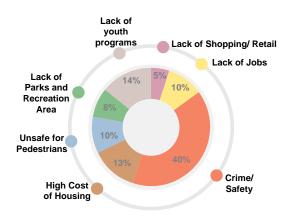

|
| PUBLIC ART    | - 20,30, PERFORMANZE SPACE                                                                                                                                                            |
| WASHER/DRA    | FR HackUPS                                                                                                                                                                            |
| BUS STOPS-    | STRE. SCHOOL STOPS TOO KIDS/TANINIES<br>TEO/CLOSED LOCATIONING DULY RECAR OF                                                                                                          |

## What do you like about Bethel Village neighborhood?



### Main concerns with Bethel Village neighborhood?





Workshop word cloud



## Concerns voiced in our interviews: parks, trails, open space?



## VIRTUAL WORKSHOPS AUGUST 2020



- Public workshops focused on . residents and all of Athens
- and input
- **Revamped** website
- Virtual workshops







August 2020 workshop sessions





As we pivoted to virtual engagement because of the COVID-19 pandemic, safety was a top priority. We decided to meet with everyone online in planning workshop sessions held August 13-15, 2020, to discuss and share ideas for the project. These virtual sessions were built around topics that had come up during earlier stages of the planning process and through community feedback. We wrapped up with a final session ending the series.



North Downtown Athens website

40 North Downtown Athens Master Planning Stud