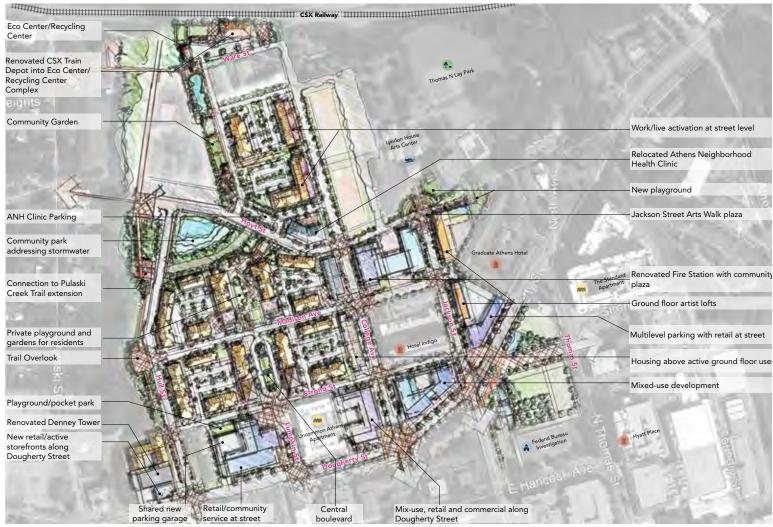

#### North Downtown Athens Development

- 1 Mixed-Use
- 2 Multifamily
- 3 Single Family
- 4 Athens Neighborhood Health Clinic
- 5 Two-Level Parking Deck
- 6 Garage Parking
- 7 Surface Parking
- 8 Community Park Addressing Stormwater
- 9 Linear Park
- 10 Private Residential Amenities
- 11 Eco Center/Recycling Center
- 12 Future Downtown Park

#### **Out Parcels**

- Renovated Denney Tower
- 2 Mixed-Use Development
- 3 Multilevel Parking with Retail at Street

## **SECTION 5.1** REDEVELOPMENT MASTER PLAN FOR BETHEL VILLAGE/COLLEGE & HOYT

Bethel Village and College & Hoyt

- 1 Mixed-Use
- 2 Multifamily
- 3 Single Family
- 4 Athens Neighborhood Health Clinic
- 5 Two-Level Parking Deck
- 6 Garage Parking
- **7** Surface Parking
- 8 Community Park Addressing Stormwater
- 9 Linear Park
- **10** Private Residential Amenities
- 11 Eco Center/Recycling Center
- 12 Future Downtown Park

#### **Out Parcels**

- Renovated Denney Tower
- 2 Mixed-Use Development
- 3 Multilevel Parking with Retail at Street

BIRD'S-EYE VIEW FROM HOYT STREET LOOKING SOUTH TOWARD DOWNTOWN ATHENS (CONCEPTUAL REDEVELOPMENT IDEAS)