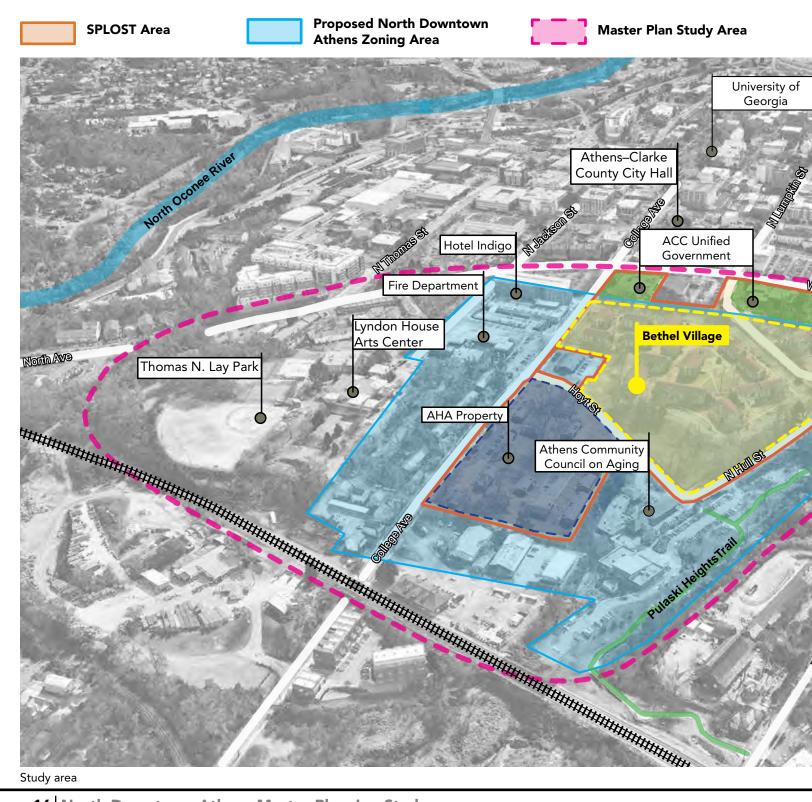

The master plan study area is loosely bounded to the north by the CSX rail tracks and trestle crossing over College Avenue to the north, Pulaski Creek and the Athens Community Council on Aging to the west, Thomas Lay Park to the east, and Dougherty Street and Downtown to the south, with College Avenue running through the center as the spine of the community. The current housing is predominant the low-density residential units of the Bethel Midtown Village and College & Hoyt communities. Some student housing along Dougherty Street and condominiums along the east side of College Avenue border the study area. The North Downtown Athens neighborhood contains a number of publicly owned parcels such as the existing Planning Department building at Dougherty and Lumpkin streets, parking lots at Dougherty and College and at Dougherty and Jackson streets, the Athens–Clarke County Fire Department building between Hoyt Street and Madison Avenue, and parcels adjacent to Lay Park, as well as other redevelopment opportunities.

# NORTH DOWNTOWN ATHENS STUDY AREA

The study area is generally bounded by W. Dougherty Street to the south, Hull Street to the west and College Avenue to the east , and College & Hoyt to the north. In October 2019, the ACC Commission voted to approve a partnership with Athens Housing Authority for the purchase and redevelopment of the Bethel Midtown Village apartments, a 190-unit multifamily apartment complex located in the study area. In November 2019, voters of Athens–Clarke County approved SPLOST 2020 which includ this North Downtown Athens development project as the affordable housing to be redeveloped using \$39 million of SPLOST funding. Redevelopment may take the form of direct expenditures by ACCGov in public infrastructure such as streets, curbing, sidewalks, lighting, utilities, public parking facilities, parks, recreation facilities, and other public facilities as outlined in the SPLOST 2020