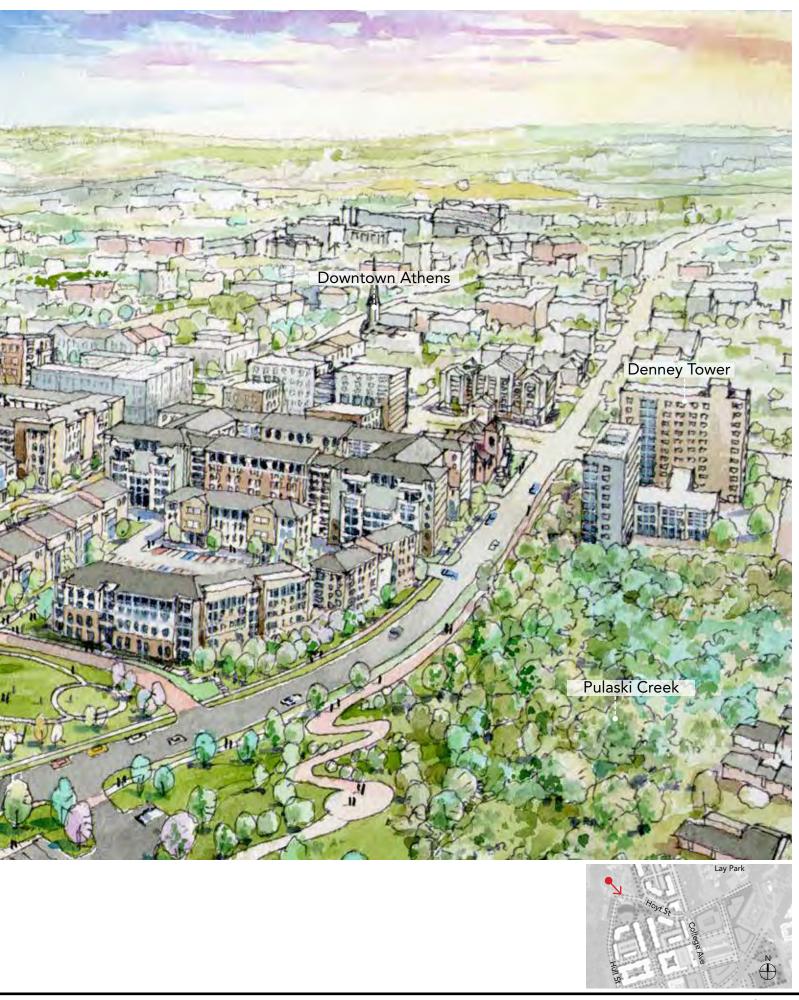

# BIRD'S-EYE VIEW FROM DOUGHERTY STREET LOOKING NORTH TO COLLEGE AVENUE (CONCEPTUAL REDEVELOPMENT IDEAS)