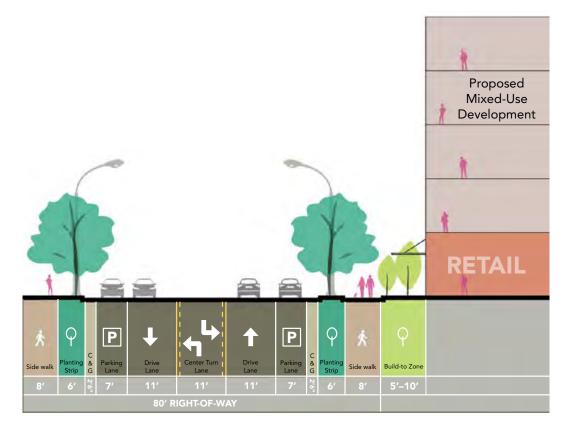

yndon House, and Downtown
- 5. Extension of Downtown Athens into the neighborhood

#### North Downtown Athens Development

- 1 Mixed-Use
- 2 Multifamily
- 3 Single Family
- 4 Athens Neighborhood Health Clinic
- 5 Two-Level Parking Deck
- 6 Garage Parking
- 7 Surface Parking
- 8 Community Park Addressing Stormwater
- 9 Linear Park
- 10 Private Residential Amenities
- 11 Eco Center/Recycling Center
- 12 Future Downtown Park

#### **Out Parcels**

- Renovated Denney Tower
- 2 Mixed-Use Development
- 3 Multilevel Parking with Retail at Street

## ANALYSIS | CIRCULATION



# ANALYSIS | FUNCTIONS

**Commercial Nodes** 



## **ANALYSIS** GREEN CONNECTION







# **STREET SECTIONS**



## College Avenue





# **STREET SECTIONS**



## Strong Street and Madison Avenue



## **STREET SECTIONS**



## Dougherty Street



## Hull Street



Hoyt Street



## Lumpkin Street



80 North Downtown Athens Master Planning Study

# ADJACENT PARCELS PROGRAM & DATA

| BUILDING 1<br>(DENNEY TOWER) |                                                              |  |
|------------------------------|--------------------------------------------------------------|--|
| Retail at Street             | 4,000–5,000 SF                                               |  |
| Denney Tower                 | 145 Leasing Units<br>75–100 New Units<br>220–245 Total Units |  |
| Parking Garage               | 240–280 SPS                                                  |  |

| BUILDING 2<br>(PLANNING DEPARTMENT) |                  |  |
|-------------------------------------|------------------|--|
| Retail at Street