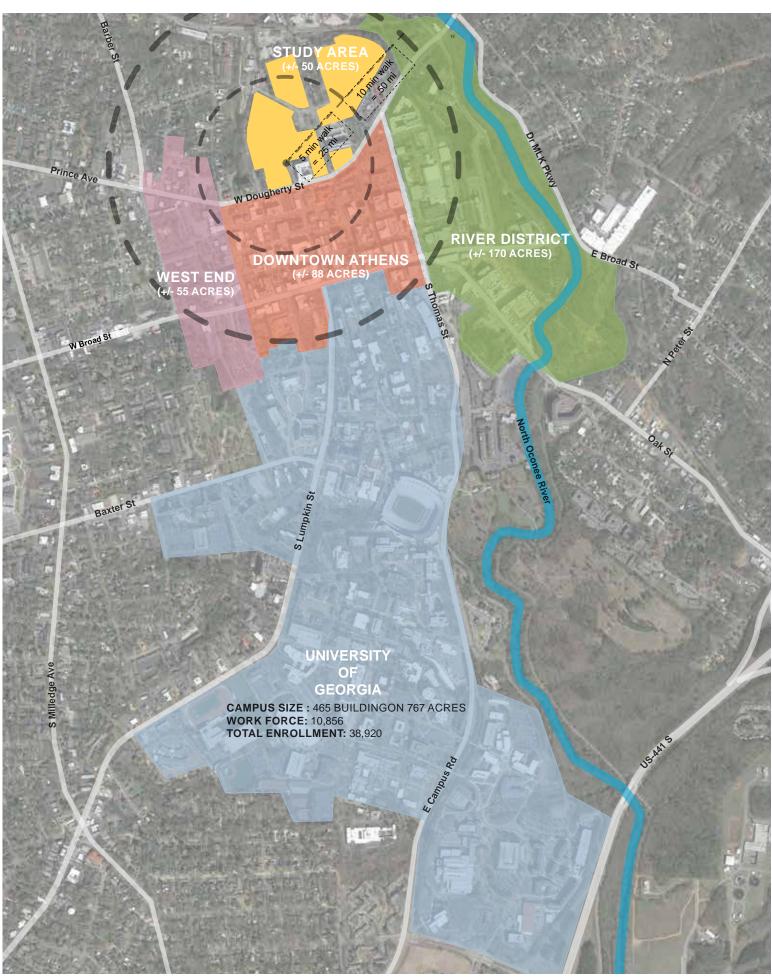

The master plan study area is loosely bounded to the north by the CSX rail tracks and trestle crossing over College Avenue to the north, Pulaski Creek and the Athens Community Council on Aging to the west, Thomas Lay Park to the east, and Dougherty Street and Downtown to the south, with College Avenue running through the center as the spine of the community. The current housing is predominant the low-density residential units of the Bethel Midtown Village and College & Hoyt communities. Some student housing along Dougherty Street and condominiums along the east side of College Avenue border the study area. The North Downtown Athens neighborhood contains a number of publicly owned parcels such as the existing Planning Department building at Dougherty and Lumpkin streets, parking lots at Dougherty and College and at Dougherty and Jackson streets, the Athens–Clarke County Fire Department building between Hoyt Street and Madison Avenue, and parcels adjacent to Lay Park, as well as other redevelopment opportunities.

# NORTH DOWNTOWN ATHENS STUDY AREA

The study area is generally bounded by W. Dougherty Street to the south, Hull Street to the west and College Avenue to the east , and College & Hoyt to the north. In October 2019, the ACC Commission voted to approve a partnership with Athens Housing Authority for the purchase and redevelopment of the Bethel Midtown Village apartments, a 190-unit multifamily apartment complex located in the study area. In November 2019, voters of Athens–Clarke County approved SPLOST 2020 which includ this North Downtown Athens development project as the affordable housing to be redeveloped using \$39 million of SPLOST funding. Redevelopment may take the form of direct expenditures by ACCGov in public infrastructure such as streets, curbing, sidewalks, lighting, utilities, public parking facilities, parks, recreation facilities, and other public facilities as outlined in the SPLOST 2020