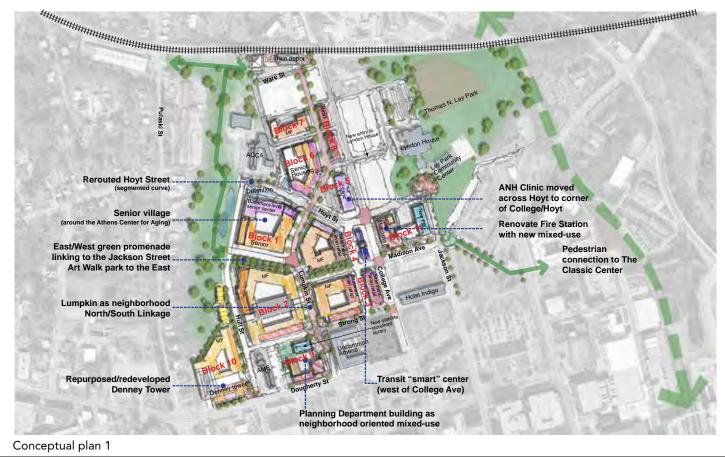

## **OPEN HOUSE** SCHEME 1 (LOWER DENSITY APPROACH)

#### **Design Attributes:**

- Activated College Avenue with complete street/safe crosswalks and ground-floor active uses
- Bethel Midtown Village/College & Hoyt redeveloped with surface parking and lower density approaches
- Creation of a new community park at Hull and Hoyt (lowest point of neighborhood) that also helps with stormwater issues
- Lumpkin Street as the new connection into the community
- Central landscaped boulevard/green street along Lumpkin Street, leading to community park through stepped-down terraces
- Redevelopment options for Planning Department Building at Lumpkin and Dougherty and for Denney Tower
- Redevelopment of Fire Station and along Jackson Street
- Dougherty Street as an urban edge to Downtown Athens with enhanced crosswalks and connection to future park space adjacent to The Classic Center