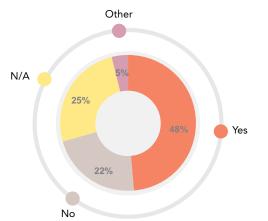

## Are there enough convenient and safe transit stops in the community?

Are the public bus stop locations reasonable and appropriate?

Online survey results

Athens bus stop map