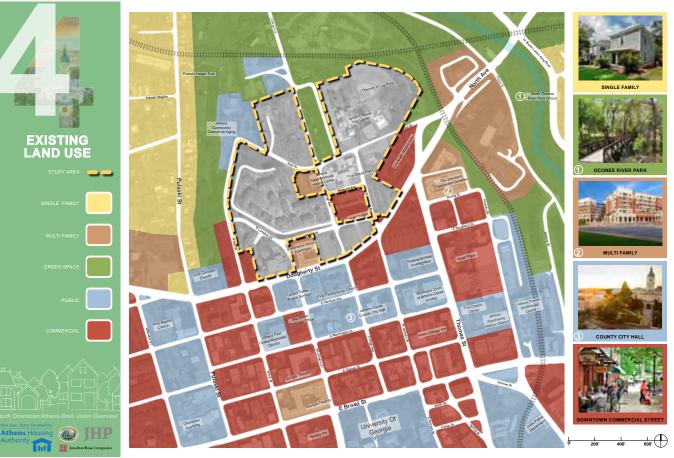

|





#### Workshop participant's comments









Workshop participants and activities







142 North Downtown Athens Master Planning Study







Workshop boards

**144** North Downtown Athens Master Planning Study



Workshop table maps

#### Q1:

## DO YOU LIVE OR WORK IN THE NORTH DOWNTOWN ATHENS/ BETHEL VILLAGE



 58% of the Residential focused Workshop live in the NDA/ Bethel Village, While 31% work there.

 60% of the General public Workshop don't live in NDA/ Bethel Village, while only 10% live there. 30% work there.



Q2:

# WHAT DO YOU LIKE ABOUT NORTH DOWNTOWN ATHENS/ BETHEL VILLAGE NEIGHBORHOOD?



- 40% of the Residential focused Workshop likes the affordability of housing in the NDA/ Bethel Village, While only 6% of the people participated on the General public workshops like the housing Affordability.
- 50% of the General public workshops like the location of NDA/ Bethel Village the most.



## Q5: CONCERNS HEARD