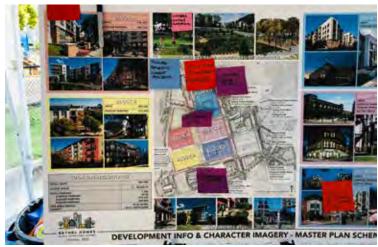

## **OPEN HOUSE** ANALYSIS

The master planning design team spent many hours studying the North Downtown Athens neighborhood and looking at issues of topography, watersheds and stormwater flow, historic street grid patterns, and other site design factors. The team also studied existing street crossing locations, bus stops and routes, parks and trails, and even subsurface/geotech conditions. This process of analysis and study helped the paster planning design team better understand the North Downtown Athens neighborhood and propose realistic and workable design solutions. Site topography and slopes emerged, along with stormwater control, as design drivers of approaches and ideas.

Comments from workshop participants

Reny Nexted States States Constates Constate

60 North Downtown Athens Master Planning Study

Workshop analysis board on parks and connections

Workshop analysis board on streets and transportation