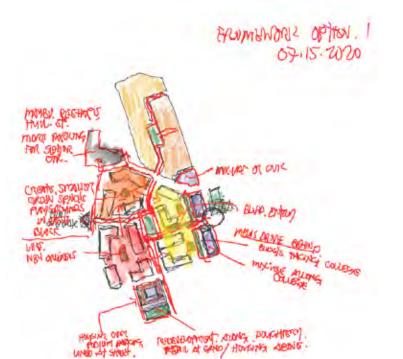

Urban Planning Sketch Exploration: "What-If" Option 1

Urban Planning Sketch Exploration: "What-If" Option 2