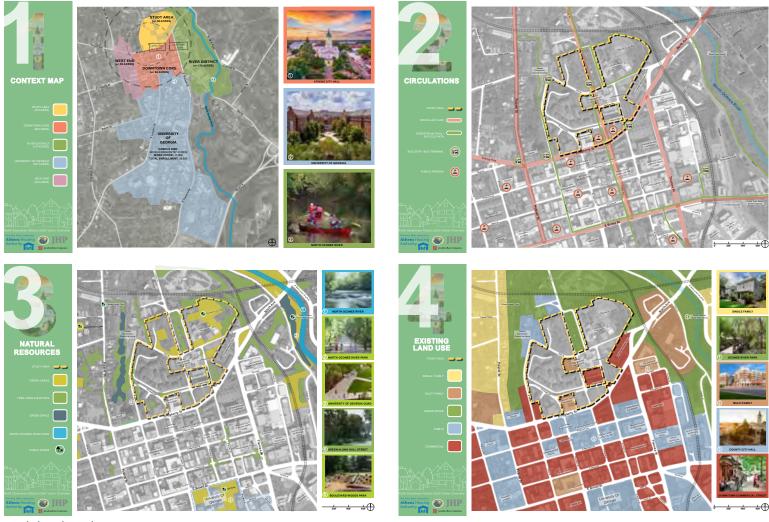

# SITE LOCATION MAP

Athens–Clarke County is a consolidated citycounty in the U.S. state of Georgia. Athens lies about 70 miles northeast of downtown Atlanta. The University of Georgia (UGA), the state's flagship public university and an R1 research institution, is located in Athens and has a significant local and state economic impact. As of 2019, the United States Census Bureau's estimated population for the consolidated citycounty was 126,913. Athens is the sixth-largest city in Georgia and the principal city of the Athens metropolitan area, which had a 2017 estimated population of 209,271, according to the U.S. Census Bureau.

According to the U.S. Census Bureau, Athens-Clarke County has a total area of 118.2 square miles, of which 117.8 square miles is land and 0.5 square miles (0.41%) is water.

City of Athens map

14 North Downtown Athens Master Planning Study

Site context map

# NORTH DOWNTOWN ATHENS STUDY AREA

The study area is generally bounded by W. Dougherty Street to the south, Hull Street to the west and College Avenue to the east , and College & Hoyt to the north. In October 2019, the ACC Commission voted to approve a partnership with Athens Housing Authority for the purchase and redevelopment of the Bethel Midtown Village apartments, a 190-unit multifamily apartment complex located in the study area. In November 2019, voters of Athens–Clarke County approved SPLOST 2020 which includ this North Downtown Athens development project as the affordable housing to be redeveloped using \$39 million of SPLOST funding. Redevelopment may take the form of direct expenditures by ACCGov in public infrastructure such as streets, curbing, sidewalks, lighting, utilities, public parking facilities, parks, recreation facilities, and other public facilities as outlined in the SPLOST 2020

16 North Downtown Athens Master Planning Study

Lyndon House Arts Center

Lay Park Community Center

**Hotel Indigo** 

**Uncommon Athens Student Apartments** 

Athens-Clarke County City Hall

**Athens Fire Station** 

University of Georgia at Athens