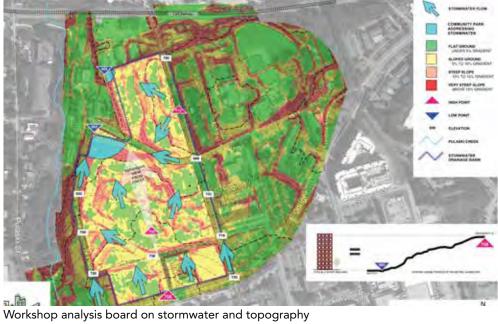

## **OPEN HOUSE** ANALYSIS

The master planning design team spent many hours studying the North Downtown Athens neighborhood and looking at issues of topography, watersheds and stormwater flow, historic street grid patterns, and other site design factors. The team also studied existing street crossing locations, bus stops and routes, parks and trails, and even subsurface/geotech conditions. This process of analysis and study helped the paster planning design team better understand the North Downtown Athens neighborhood and propose realistic and workable design solutions. Site topography and slopes emerged, along with stormwater control, as design drivers of approaches and ideas.

Comments from workshop participants

Reny Nexted States States Constates Constate

60 North Downtown Athens Master Planning Study

Workshop analysis board on parks and connections

Workshop analysis board on streets and transportation