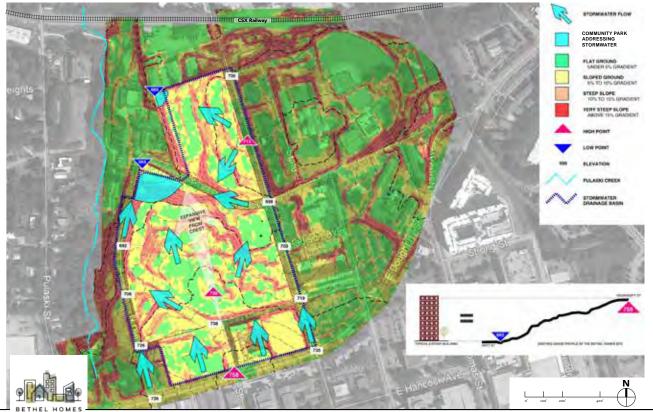

house/apartment
  - 45% 9 people  $\rightarrow$  Other:
    - NA (30% 6 people)
    - None
    - Motor
    - Planet Fitness

# **APPENDIX F: OPEN HOUSES**

# OCTOBER 11 & 12, 2020

(At Lay Park Gymnasium & Lay Park Playground)



The master plans are ready for your feedback!

Drop in any time to review the proposed plans for North Downtown's greenspace, streets, parking, stormwater and more.

Share your thoughts and discuss with members of the design team while the kids paint pumpkins and trick or treat!

Your input is valued in shaping the future of your neighborhood!

THIS IS AN OUTDOOR, SHADED EVENT. SOCIAL DISTANCING WILL BE ENFORCED. MASKS ARE REQUIRED TO PARTICIPATE AND WILL BE PROVIDED.



166 North Downtown Athens Master Planning Study







Open house activities



















October, 2020

SITE OPPORTUNITIES & CONSTRAINTS - STORMWATER/ TOPOGRAPHY





October, 2020

**DRAFT CONCEPT MASTER PLAN - SCHEME 1** 



**DEVELOPMENT INFO & CHARACTER IMAGERY - MASTER PLAN SCHEME 1** 



October, 2020

**DRAFT CONCEPT MASTER PLAN - SCHEME 2** 



**DEVELOPMENT INFO & CHARACTER IMAGERY - MASTER PLAN SCHEME 2** 

Workshop boards

October, 2020











Open house board comments

172 North Downtown Athens Master Planning Study

| 40       | MENTS : SCHE                                                            | MEI           | 10/n/2020    |
|----------|-------------------------------------------------------------------------|---------------|--------------|
| PLAK     | 216: 20052 Decess.<br>HANDICOP PROVI<br>SMES HANNENDE<br>TOW FOLSS THAT | 0.            | ince.