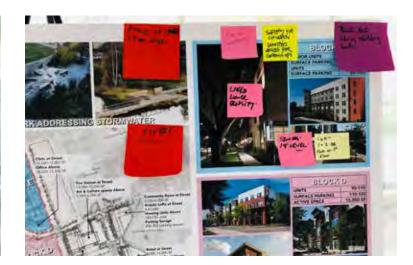

# ADJACENT PARCELS PROGRAM & DATA

| BUILDING 1<br>(DENNEY TOWER) |                                                              |  |
|------------------------------|--------------------------------------------------------------|--|
| Retail at Street             | 4,000–5,000 SF                                               |  |
| Denney Tower                 | 145 Leasing Units<br>75–100 New Units<br>220–245 Total Units |  |
| Parking Garage               | 240–280 SPS                                                  |  |

| BUILDING 2<br>(PLANNING DEPARTMENT) |                  |  |
|-------------------------------------|------------------|--|
| Retail at Street                    | 8,000–10,000 SF  |  |
| Satellite Library<br>at Street      | 1,500–2,500 SF   |  |
| Community Service<br>at Street      | 4,000–5,000 SF   |  |
| Community or<br>Commercial Above    | 45,000–60,000 SF |  |
| Shared Parking<br>Podium Garage     | 125–150 SPS      |  |

| BUILDING 3                  |                  |  |
|-----------------------------|------------------|--|
| Retail at Street            | 8,000–10,000 SF  |  |
| Commercial/<br>Office Above | 40,000–55,000 SF |  |
| Parking Garage              | 120–150 SPS      |  |