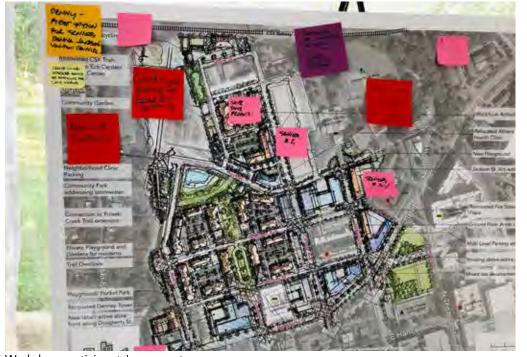

## **OPEN HOUSE** ANALYSIS

The master planning design team spent many hours studying the North Downtown Athens neighborhood and looking at issues of topography, watersheds and stormwater flow, historic street grid patterns, and other site design factors. The team also studied existing street crossing locations, bus stops and routes, parks and trails, and even subsurface/geotech conditions. This process of analysis and study helped the paster planning design team better understand the North Downtown Athens neighborhood and propose realistic and workable design solutions. Site topography and slopes emerged, along with stormwater control, as design drivers of approaches and ideas.

Comments from workshop participants

Reny Nexted States States Constates Constate

60 North Downtown Athens Master Planning Study

Workshop analysis board on parks and connections

Workshop analysis board on streets and transportation

#### **Design Attributes:**

- Activated College Avenue with complete street/safe crosswalks and ground-floor active uses
- Bethel Midtown Village/College & Hoyt redeveloped with surface parking and lower density approaches
- Creation of a new community park at Hull and Hoyt (lowest point of neighborhood) that also helps with stormwater issues
- Lumpkin Street as the new connection into the community
- Central landscaped boulevard/green street along Lumpkin Street, leading to community park through stepped-down terraces
- Redevelopment options for Planning Department Building at Lumpkin and Dougherty and for Denney Tower
- Redevelopment of Fire Station and along Jackson Street
- Dougherty Street as an urban edge to Downtown Athens with enhanced crosswalks and connection to future park space adjacent to The Classic Center

#### **Design Attributes**

- Activated College Avenue with complete street/safe crosswalks and ground floor active uses
- Bethel Midtown Village/College and Hoyt redeveloped with parking structures/decks with higher density approaches
- Creation of a new community park at Hull and Hoyt (lowest point of neighborhood) that also helps with stormwater issues
- Lumpkin Street as the new connection into the community with active neighborhood uses at the ground floors
- Landscape linear park and "green street" along Lumpkin Street leading to community park through stepped-down terraces
- Different redevelopment options for Planning Deptartment Building at Lumpkin and Dougherty and Denney Tower
- Redevelopment of Fire Station and along Jackson Street
- Dougherty Street as an urban edge to Downtown Athens with enhanced crosswalks and connection to future park space adjacent to Classic Center