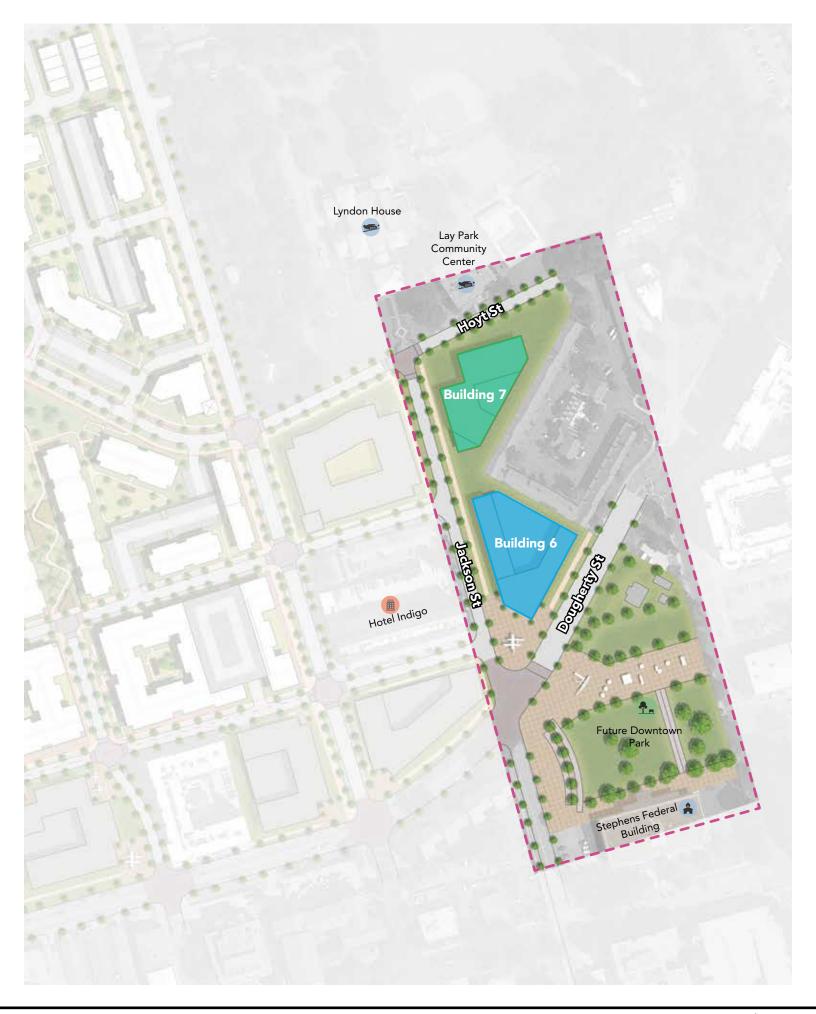

#### **BUILDING 6**

| Retail at Street            | 8,000–10,000 SF |
|-----------------------------|-----------------|
| Artistic Lofts at<br>Street | 4–6             |
| Parking Garage:             | 500–600 SPS     |

# BUILDING 7Community Rom<br/>at Street5,000-6,000 SFArtistic Lofts at<br/>Street4-6Housing Units<br/>Above120-135Parking Podium<br/>Garage:200-250 SPS