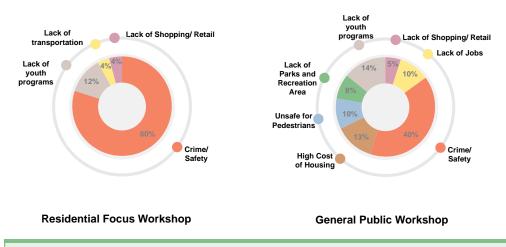

### Main concerns about Bethel Village neighborhood?

### Main concerns with Bethel Village neighborhood?

Workshop word cloud