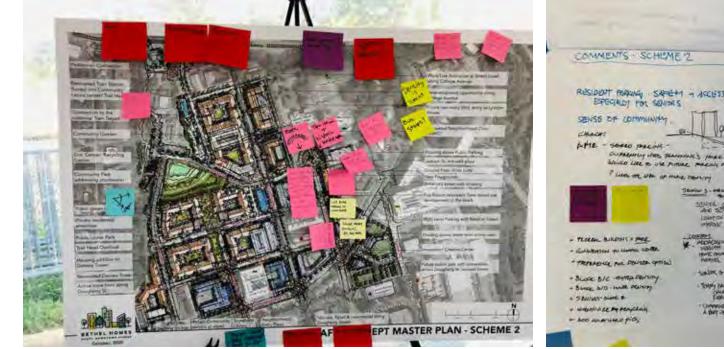

## **OPEN HOUSE** SCHEME 2 (HIGHER DENSITY APPROACH)

#### **Design Attributes**

- Activated College Avenue with complete street/safe crosswalks and ground floor active uses
- Bethel Midtown Village/College and Hoyt redeveloped with parking structures/decks with higher density approaches
- Creation of a new community park at Hull and Hoyt (lowest point of neighborhood) that also helps with stormwater issues
- Lumpkin Street as the new connection into the community with active neighborhood uses at the ground floors
- Landscape linear park and "green street" along Lumpkin Street leading to community park through stepped-down terraces
- Different redevelopment options for Planning Deptartment Building at Lumpkin and Dougherty and Denney Tower
- Redevelopment of Fire Station and along Jackson Street
- Dougherty Street as an urban edge to Downtown Athens with enhanced crosswalks and connection to future park space adjacent to Classic Center

10/11/0728

Workshop participants' comments

64 North Downtown Athens Master Planning Study

Scheme 2 board

Master plan vision

68 North Downtown Athens Master Planning Study