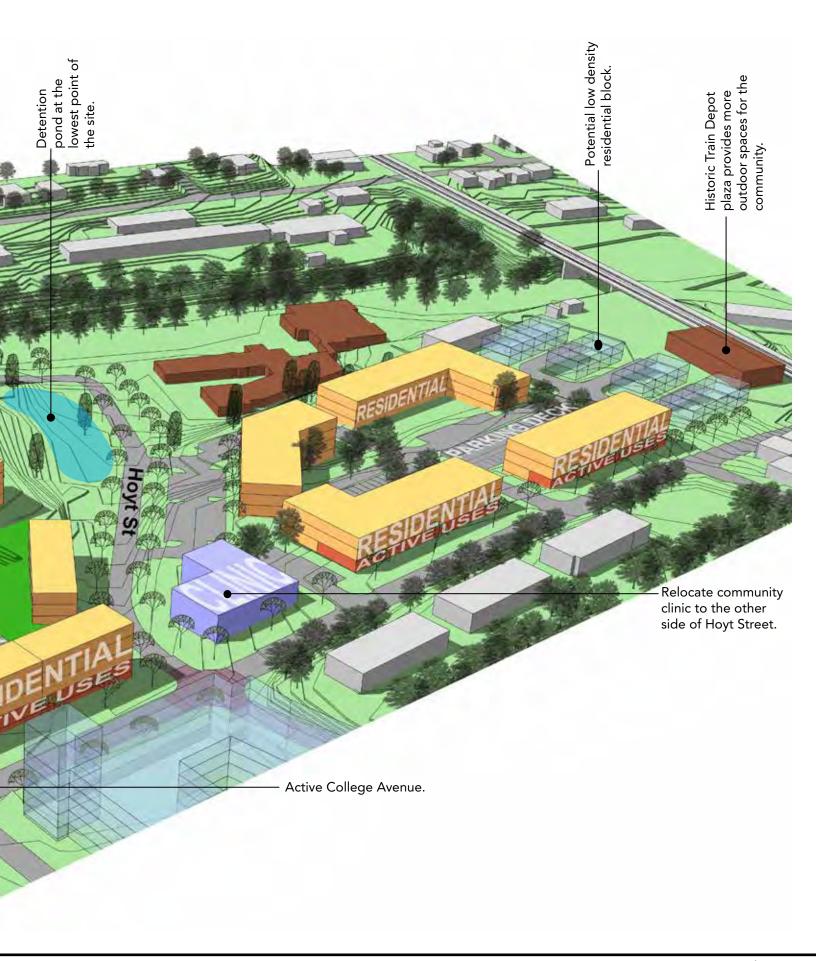

## **SECTION 5.1** REDEVELOPMENT MASTER PLAN FOR BETHEL VILLAGE/COLLEGE & HOYT

Bethel Village and College & Hoyt

- 1 Mixed-Use
- 2 Multifamily
- 3 Single Family
- 4 Athens Neighborhood Health Clinic
- 5 Two-Level Parking Deck
- 6 Garage Parking
- **7** Surface Parking
- 8 Community Park Addressing Stormwater
- 9 Linear Park
- **10** Private Residential Amenities
- 11 Eco Center/Recycling Center
- 12 Future Downtown Park

#### **Out Parcels**

- Renovated Denney Tower
- 2 Mixed-Use Development
- 3 Multilevel Parking with Retail at Street

BIRD'S-EYE VIEW FROM HOYT STREET LOOKING SOUTH TOWARD DOWNTOWN ATHENS (CONCEPTUAL REDEVELOPMENT IDEAS)