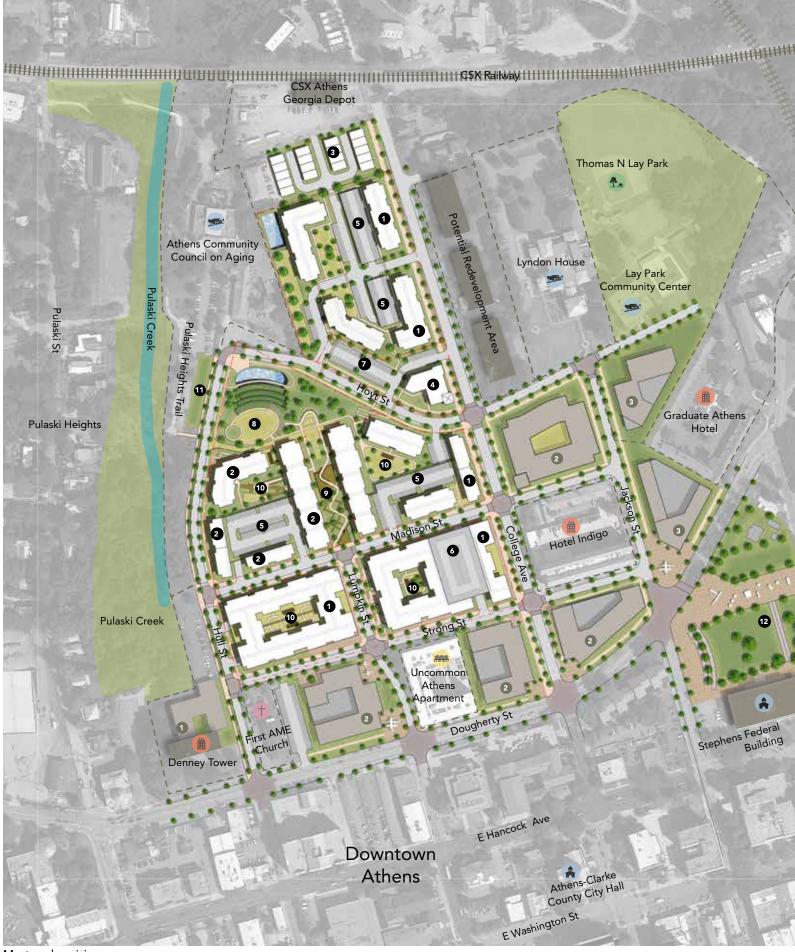

#### North Downtown Athens Development

- 1 Mixed-Use
- 2 Multifamily
- 3 Single Family
- 4 Athens Neighborhood Health Clinic
- 5 Two-Level Parking Deck
- 6 Garage Parking
- 7 Surface Parking
- 8 Community Park Addressing Stormwater
- 9 Linear Park
- 10 Private Residential Amenities
- 11 Eco Center/Recycling Center
- 12 Future Downtown Park

#### **Out Parcels**

- Renovated Denney Tower
- 2 Mixed-Use Development
- 3 Multilevel Parking with Retail at Street

## **SECTION 5.1** REDEVELOPMENT MASTER PLAN FOR BETHEL VILLAGE/COLLEGE & HOYT

Bethel Village and College & Hoyt

- 1 Mixed-Use
- 2 Multifamily
- 3 Single Family
- 4 Athens Neighborhood Health Clinic
- 5 Two-Level Parking Deck
- 6 Garage Parking
- **7** Surface Parking
- 8 Community Park Addressing Stormwater
- 9 Linear Park
- **10** Private Residential Amenities
- 11 Eco Center/Recycling Center
- 12 Future Downtown Park

#### **Out Parcels**

- Renovated Denney Tower
- 2 Mixed-Use Development
- 3 Multilevel Parking with Retail at Street

BIRD'S-EYE VIEW FROM HOYT STREET LOOKING SOUTH TOWARD DOWNTOWN ATHENS (CONCEPTUAL REDEVELOPMENT IDEAS)