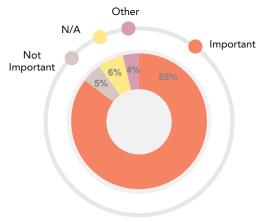

## **SESSION 1** COMPLETE STREETS & COLLEGE AVENUE

How important is providing a safe crosswalk along this section of College Avenue to Lay Park and other city resources?

Where do you walk across College Avenue?

and College

Online survey results

Possible street improvement

42 North Downtown Athens Master Planning Study