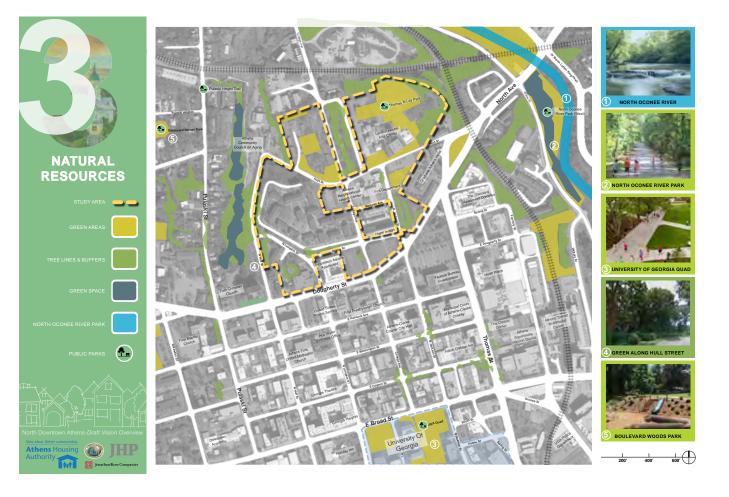

# **CIRCULATION & STREETS**

- 🗕 🗕 Study Area

- Bus Stop/Bus Terminal
- 😩 Public Parking
- Pedestrian Trail/Bicycle Path