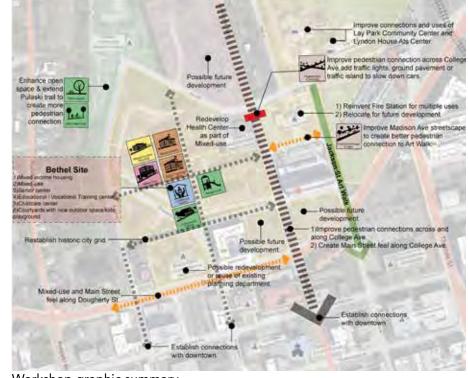

#### **Design Attributes:**

- Activated College Avenue with complete street/safe crosswalks and ground-floor active uses
- Bethel Midtown Village/College & Hoyt redeveloped with surface parking and lower density approaches
- Creation of a new community park at Hull and Hoyt (lowest point of neighborhood) that also helps with stormwater issues
- Lumpkin Street as the new connection into the community
- Central landscaped boulevard/green street along Lumpkin Street, leading to community park through stepped-down terraces
- Redevelopment options for Planning Department Building at Lumpkin and Dougherty and for Denney Tower
- Redevelopment of Fire Station and along Jackson Street
- Dougherty Street as an urban edge to Downtown Athens with enhanced crosswalks and connection to future park space adjacent to The Classic Center