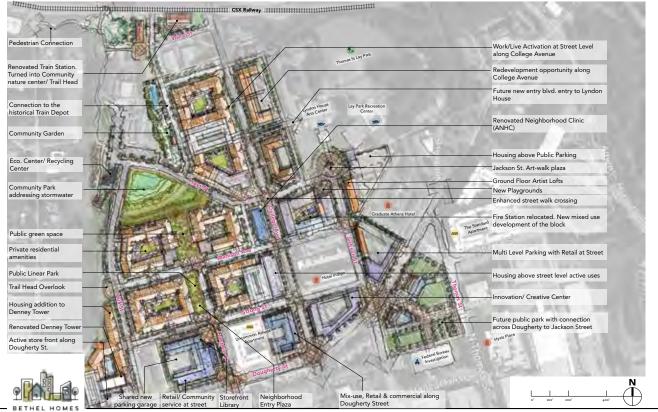

### Connectivity

- 1. Extending the Pulaski Heights Trail
- 2. Anticipate Jackson Street Art Walk and redevelopment
- 3. Connect Bethel/College & Hoyt Communities
- 4. Strengthen Bethel Village, Connection to Lay Park, Lyndon House, and Downtown
- 5. Extension of Downtown Athens into the neighborhood

#### North Downtown Athens Development

- 1 Mixed-Use
- 2 Multifamily
- 3 Single Family
- 4 Athens Neighborhood Health Clinic
- 5 Two-Level Parking Deck
- 6 Garage Parking
- 7 Surface Parking
- 8 Community Park Addressing Stormwater
- 9 Linear Park
- 10 Private Residential Amenities
- 11 Eco Center/Recycling Center
- 12 Future Downtown Park

#### **Out Parcels**

- Renovated Denney Tower
- 2 Mixed-Use Development
- 3 Multilevel Parking with Retail at Street