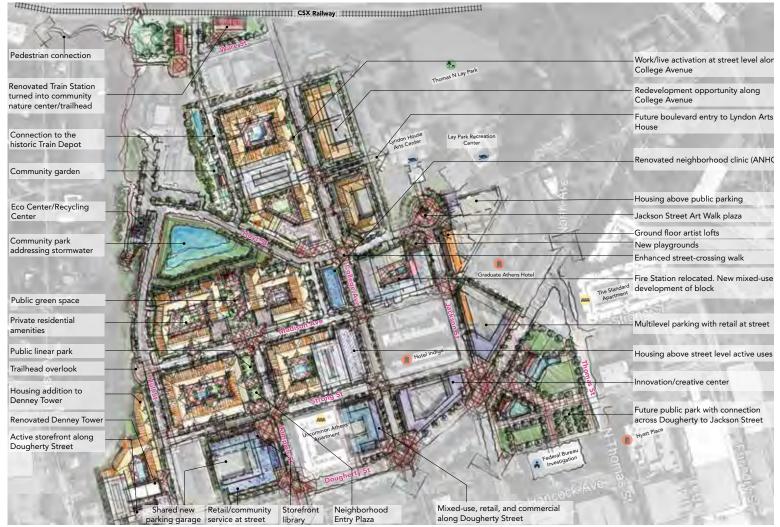

#### North Downtown Athens Development

- 1 Mixed-Use
- 2 Multifamily
- 3 Single Family
- 4 Athens Neighborhood Health Clinic
- 5 Two-Level Parking Deck
- 6 Garage Parking
- 7 Surface Parking
- 8 Community Park Addressing Stormwater
- 9 Linear Park
- 10 Private Residential Amenities
- 11 Eco Center/Recycling Center
- 12 Future Downtown Park

#### **Out Parcels**

- Renovated Denney Tower
- 2 Mixed-Use Development
- 3 Multilevel Parking with Retail at Street