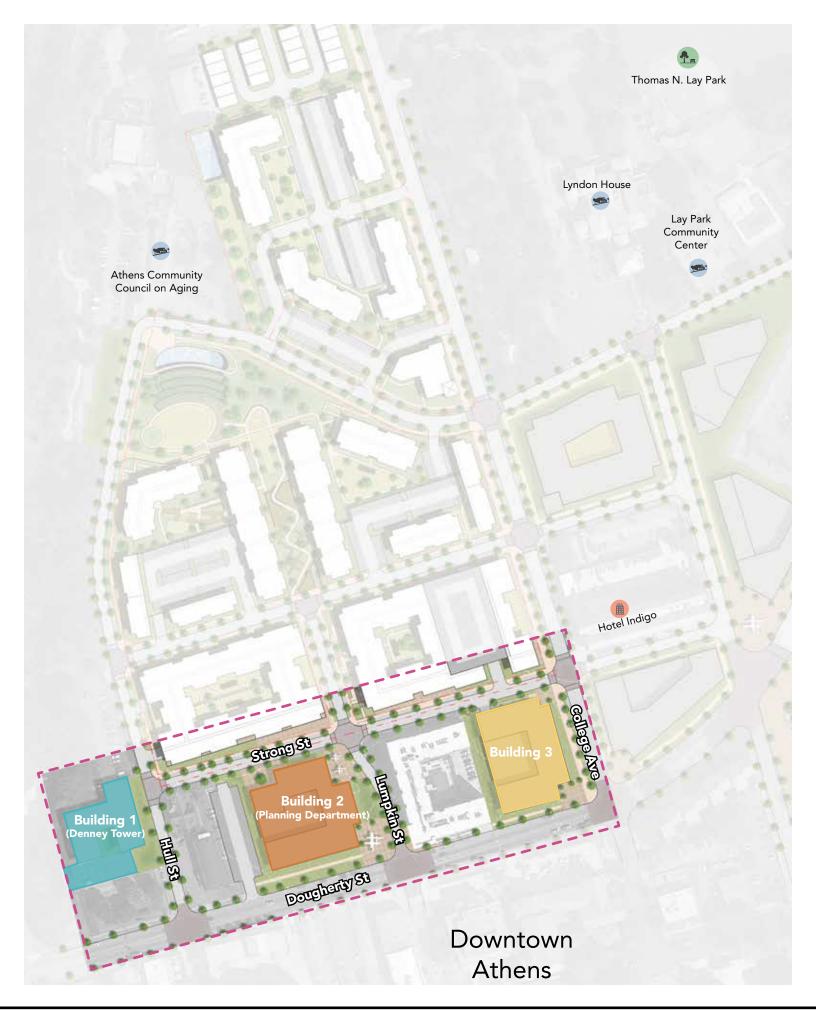

# ADJACENT PARCELS PROGRAM & DATA

| BUILDING 1<br>(DENNEY TOWER) |                                                              |  |
|------------------------------|--------------------------------------------------------------|--|
| Retail at Street             | 4,000–5,000 SF                                               |  |
| Denney Tower                 | 145 Leasing Units<br>75–100 New Units<br>220–245 Total Units |  |
| Parking Garage               | 240–280 SPS                                                  |  |

| BUILDING 2<br>(PLANNING DEPARTMENT) |                  |  |
|-------------------------------------|------------------|--|
| Retail at Street                    | 8,000–10,000 SF  |  |
| Satellite Library<br>at Street      | 1,500–2,500 SF   |  |
| Community Service<br>at Street      | 4,000–5,000 SF   |  |
| Community or<br>Commercial Above    | 45,000–60,000 SF |  |
| Shared Parking<br>Podium Garage     | 125–150 SPS      |  |

| BUILDING 3                  |                  |  |
|-----------------------------|------------------|--|
| Retail at Street            | 8,000–10,000 SF  |  |
| Commercial/<br>Office Above | 40,000–55,000 SF |  |
| Parking Garage              | 120–150 SPS      |  |