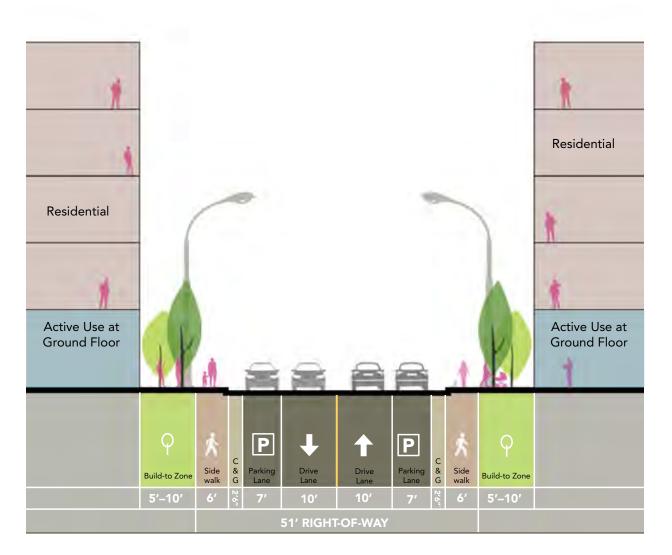

unities
- 4. Strengthen Bethel Village, Connection to Lay Park, Lyndon House, and Downtown
- 5. Extension of Downtown Athens into the neighborhood

#### North Downtown Athens Development

- 1 Mixed-Use
- 2 Multifamily
- 3 Single Family
- 4 Athens Neighborhood Health Clinic
- 5 Two-Level Parking Deck
- 6 Garage Parking
- 7 Surface Parking
- 8 Community Park Addressing Stormwater
- 9 Linear Park
- 10 Private Residential Amenities
- 11 Eco Center/Recycling Center
- 12 Future Downtown Park

#### **Out Parcels**

- Renovated Denney Tower
- 2 Mixed-Use Development
- 3 Multilevel Parking with Retail at Street

## ANALYSIS | CIRCULATION



# ANALYSIS | FUNCTIONS

**Commercial Nodes** 



## **ANALYSIS** GREEN CONNECTION







# **STREET SECTIONS**



## College Avenue





# **STREET SECTIONS**



## Strong Street and Madison Avenue



## **STREET SECTIONS**



## Dougherty Street



## Hull Street



Hoyt Street



## Lumpkin Street



80 North Downtown Athens Master Planning Study

# ADJACENT PARCELS PROGRAM & DATA

| BUILDING 1<br>(DENNEY TOWER) |                                                              |  |
|------------------------------|--------------------------------------------------------------|--|
| Retail at Street             | 4,000–5,000 SF                                               |  |
| Denney Tower                 | 145 Leasing Units<br>75–100 New Units<br>220–245 Total Units |  |
| Parking Garage               | 240–280 SPS                                                  |  |

| BUILDING 2<br>(PLANNING DEPARTMENT) |                  |  |
|--------------