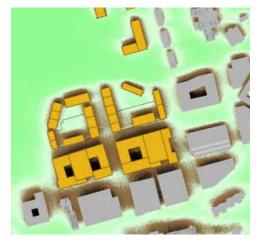

# BIRD'S-EYE VIEW FROM DOUGHERTY STREET LOOKING NORTH TO LUMPKIN STREET (CONCEPTUAL REDEVELOPMENT IDEAS)

North Downtown Athens Master Plan Vision 83