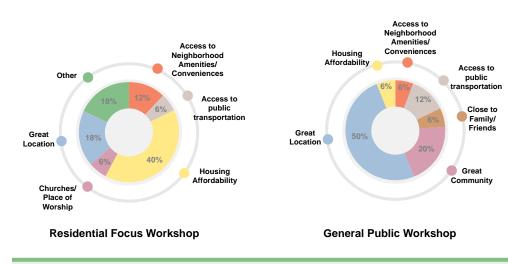

## PUBLIC WORKSHOPS FEBRUARY 18, 2020 RESIDENT-FOCUSED WORKSHOP (At First United Methodist Church)

The planning team hosted 53 attendees for our first resident focused workshop regarding North Downtown Athens. The majority of participants were residents of Bethel Midtown Village and College & Hoyt. We heard clearly in this session focused on communities a need for safe bus stops, affordable and accessible childcare, increased security; concerns about relocation; and the insight that College Avenue is not safe to cross as a pedestrian.

## **PUBLIC WORKSHOPS** FEBRUARY 19, 2020 **GENERAL PUBLIC WORKSHOP** (At Lyndon House Arts Center)

Lyndon House Arts Center hosted our second workshop, which 56 citizens attended. Some feedback captured at this meeting included a desire for the planning team to explore the history of the study site and the extension of the downtown street grid into the site. In additionally, participants mentioned the need for training programs and concerns over student housing, which has led to gentrification throughout the community. Also discussed were the proximity and importance of Lay Park and the need for other playgrounds around the community.