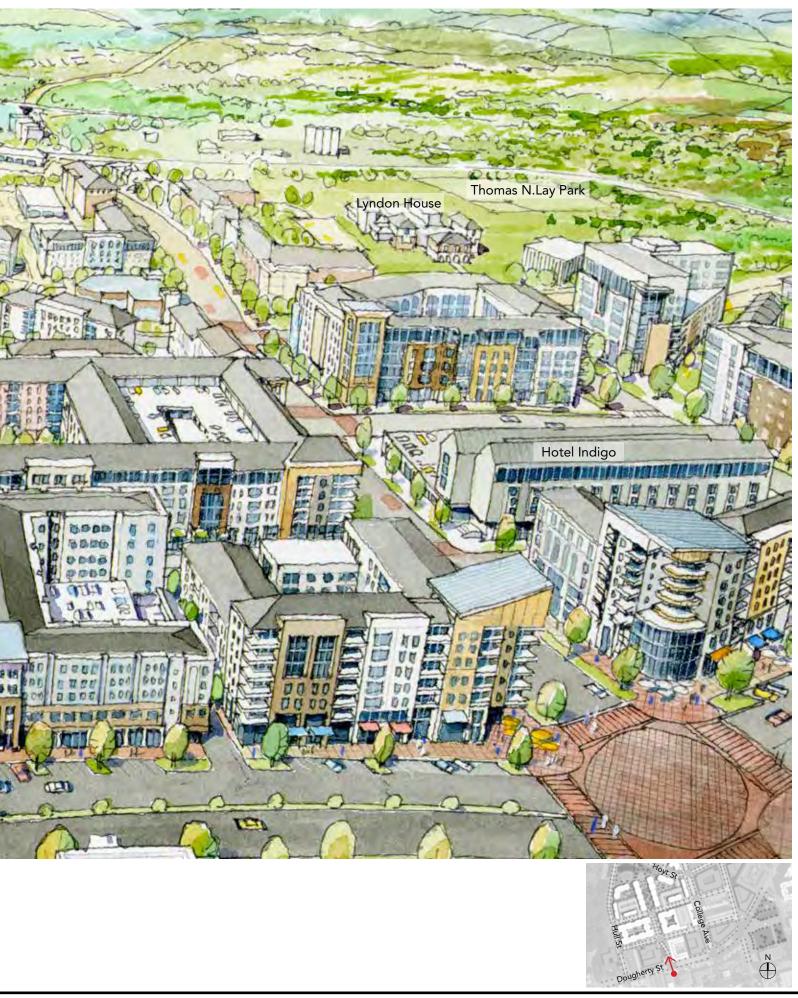

#### **Out Parcels**

- Renovated Denney Tower
- 2 Mixed-Use Development
- 3 Multilevel Parking with Retail at Street

BIRD'S-EYE VIEW FROM HOYT STREET LOOKING SOUTH TOWARD DOWNTOWN ATHENS (CONCEPTUAL REDEVELOPMENT IDEAS)