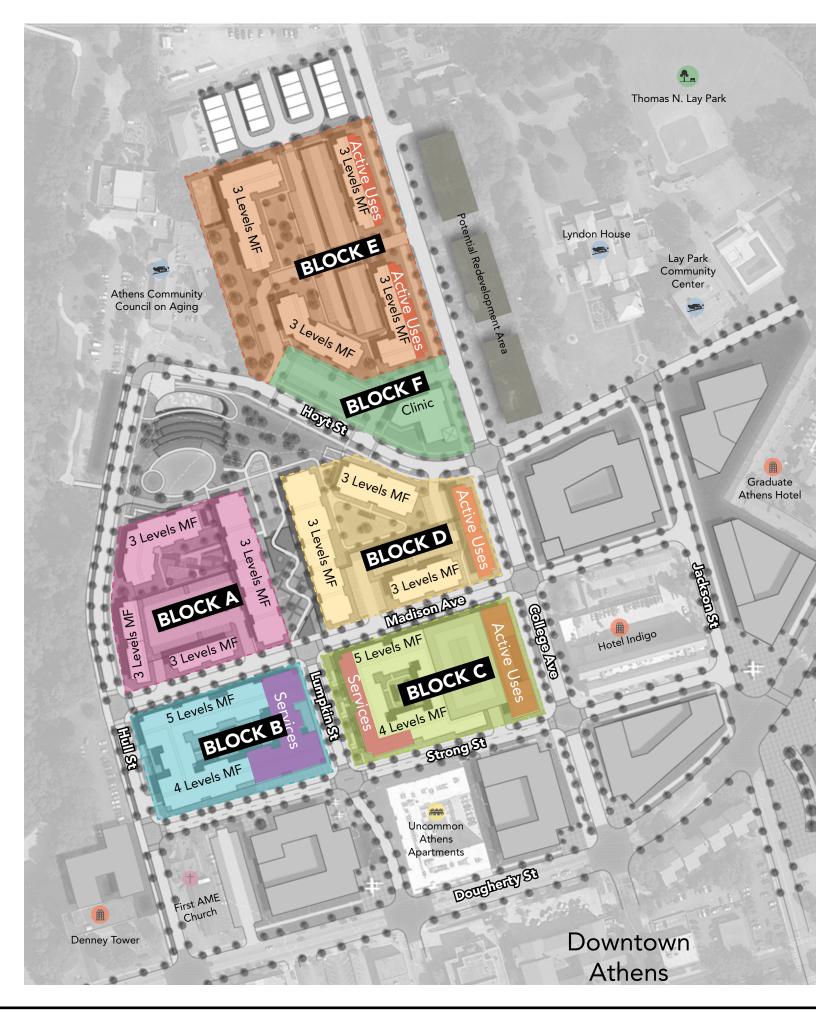

## **SECTION 5.1** REDEVELOPMENT MASTER PLAN FOR BETHEL VILLAGE/COLLEGE & HOYT

Bethel Village and College & Hoyt

- 1 Mixed-Use
- 2 Multifamily
- 3 Single Family
- 4 Athens Neighborhood Health Clinic
- 5 Two-Level Parking Deck
- 6 Garage Parking
- **7** Surface Parking
- 8 Community Park Addressing Stormwater
- 9 Linear Park
- **10** Private Residential Amenities
- 11 Eco Center/Recycling Center
- 12 Future Downtown Park

#### **Out Parcels**

- Renovated Denney Tower
- 2 Mixed-Use Development
- 3 Multilevel Parking with Retail at Street

BIRD'S-EYE VIEW FROM HOYT STREET LOOKING SOUTH TOWARD DOWNTOWN ATHENS (CONCEPTUAL REDEVELOPMENT IDEAS)

## REDEVELOPMENT MASTER PLAN FOR BETHEL VILLAGE/COLLEGE & HOYT

| TOTAL                     | (17.4 ACRES)      |
|---------------------------|-------------------|
| Units                     | 715–875           |
| Bedrooms                  | 1,144–1,400       |
| Parking                   | 1,050 SPS         |
| Active Uses<br>& Services | 49,000–69,000 SPS |
| Clinic                    | 8,000–11,000 SF   |

| BLOCK    | Α | (2.5    | ACRES)                              |
|----------|---|---------|-------------------------------------|
| Units    |   |         | <b>110–125</b> (3&4 stories)        |
| Bedrooms |   |         | <b>176–200</b>                      |
| Parking  |   | (2-leve | <b>115 SPS</b><br>I deck+on-street) |