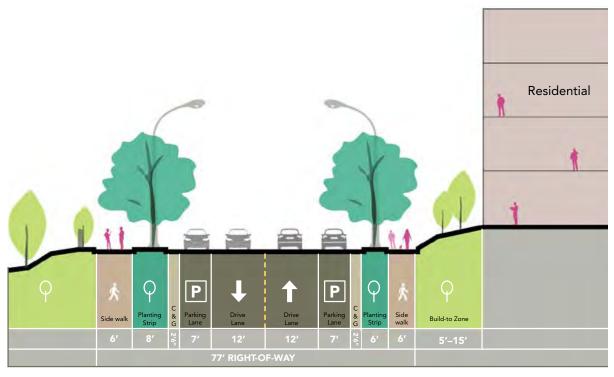

wn
- 5. Extension of Downtown Athens into the neighborhood

#### North Downtown Athens Development

- 1 Mixed-Use
- 2 Multifamily
- 3 Single Family
- 4 Athens Neighborhood Health Clinic
- 5 Two-Level Parking Deck
- 6 Garage Parking
- 7 Surface Parking
- 8 Community Park Addressing Stormwater
- 9 Linear Park
- 10 Private Residential Amenities
- 11 Eco Center/Recycling Center
- 12 Future Downtown Park

#### **Out Parcels**

- Renovated Denney Tower
- 2 Mixed-Use Development
- 3 Multilevel Parking with Retail at Street

## ANALYSIS | CIRCULATION



# ANALYSIS | FUNCTIONS

**Commercial Nodes** 



## **ANALYSIS** GREEN CONNECTION







# **STREET SECTIONS**



## College Avenue





# **STREET SECTIONS**



## Strong Street and Madison Avenue



## **STREET SECTIONS**



## Dougherty Street



## Hull Street



Hoyt Street



## Lumpkin Street



80 North Downtown Athens Master Planning Study

# ADJACENT PARCELS PROGRAM & DATA

| BUILDING 1<br>(DENNEY TOWER) |                                                              |  |
|------------------------------|--------------------------------------------------------------|--|
| Retail at Street             | 4,000–5,000 SF                                               |  |
| Denney Tower                 | 145 Leasing Units<br>75–100 New Units<br>220–245 Total Units |  |
| Parking Garage               | 240–280 SPS                                                  |  |

| BUILDING 2<br>(PLANNING DEPARTMENT) |                  |  |
|-------------------------------------|------------------|--|
| Retail at Street                    | 8