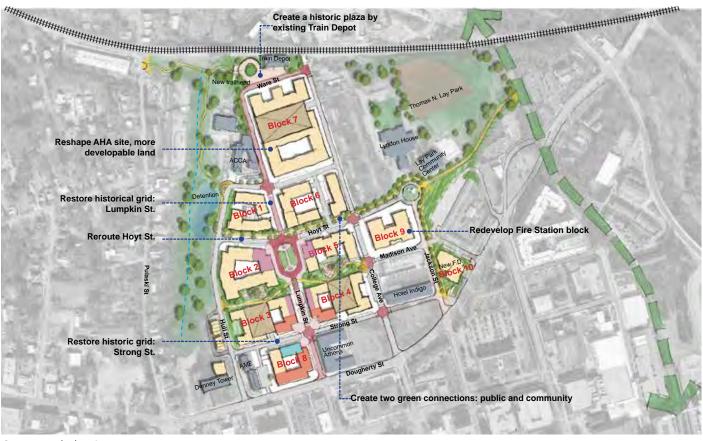

## **OPEN HOUSE** SCHEME 1 (LOWER DENSITY APPROACH)

#### **Design Attributes:**

- Activated College Avenue with complete street/safe crosswalks and ground-floor active uses
- Bethel Midtown Village/College & Hoyt redeveloped with surface parking and lower density approaches
- Creation of a new community park at Hull and Hoyt (lowest point of neighborhood) that also helps with stormwater issues
- Lumpkin Street as the new connection into the community
- Central landscaped boulevard/green street along Lumpkin Street, leading to community park through stepped-down terraces
- Redevelopment options for Planning Department Building at Lumpkin and Dougherty and for Denney Tower
- Redevelopment of Fire Station and along Jackson Street
- Dougherty Street as an urban edge to Downtown Athens with enhanced crosswalks and connection to future park space adjacent to The Classic Center

## **OPEN HOUSE** SCHEME 2 (HIGHER DENSITY APPROACH)

#### **Design Attributes**

- Activated College Avenue with complete street/safe crosswalks and ground floor active uses
- Bethel Midtown Village/College and Hoyt redeveloped with parking structures/decks with higher density approaches
- Creation of a new community park at Hull and Hoyt (lowest point of neighborhood) that also helps with stormwater issues
- Lumpkin Street as the new connection into the community with active neighborhood uses at the ground floors
- Landscape linear park and "green street" along Lumpkin Street leading to community park through stepped-down terraces
- Different redevelopment options for Planning Deptartment Building at Lumpkin and Dougherty and Denney Tower
- Redevelopment of Fire Station and along Jackson Street
- Dougherty Street as an urban edge to Downtown Athens with enhanced crosswalks and connection to future park space adjacent to Classic Center