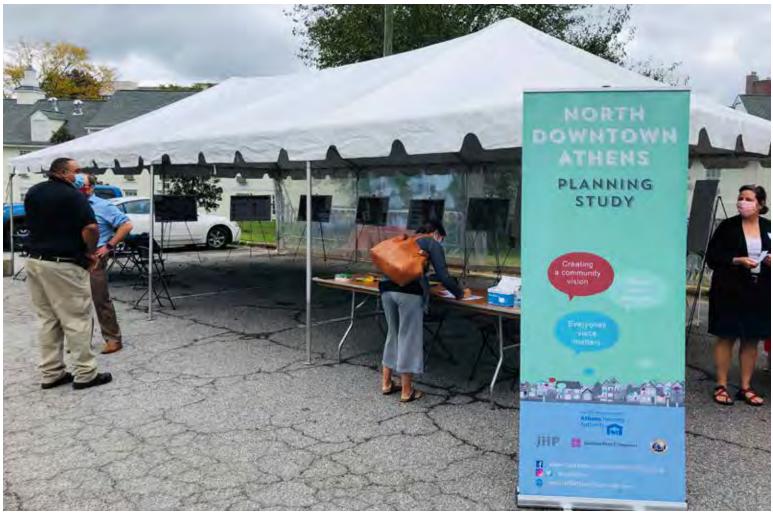

### Step Four

The master planning team synthesized the input received from resident engagement and stakeholder meetings into two draft concepts showing redevelopment alternatives for the Bethel and College & Hoyt sites. The concepts were presented at socially distanced public open houses at the Lay Park Gymnasium and Lay Park Playground on October 11 and 12, 2020, and at Bethel Midtown Village on October 21. These were attended by about 85 residents, community members, and civic leaders. The broader transformation area plan and the redevelopment plan began to take shape with additional feedback from these sessions.

Day 1 was originally scheduled for the green at Bethel Midtown Village, but rain required us to relocate to Lay Park Gymnasium. We were able to host the second day outside at Lay Park Playground. Over 85 attendees joined us for a gallerystyle presentation with site analysis boards and two concept plan ideas. All master plan team members were available to discuss the concepts one on one with each attendee.