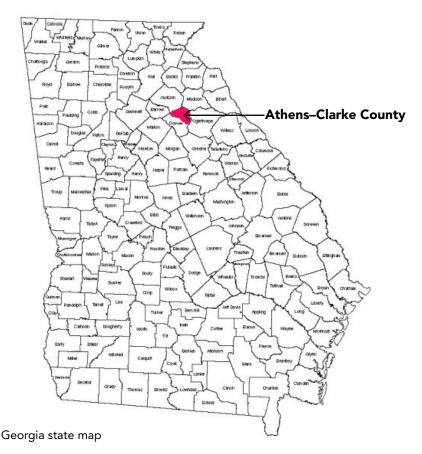

# SITE LOCATION MAP

Athens–Clarke County is a consolidated citycounty in the U.S. state of Georgia. Athens lies about 70 miles northeast of downtown Atlanta. The University of Georgia (UGA), the state's flagship public university and an R1 research institution, is located in Athens and has a significant local and state economic impact. As of 2019, the United States Census Bureau's estimated population for the consolidated citycounty was 126,913. Athens is the sixth-largest city in Georgia and the principal city of the Athens metropolitan area, which had a 2017 estimated population of 209,271, according to the U.S. Census Bureau.

According to the U.S. Census Bureau, Athens-Clarke County has a total area of 118.2 square miles, of which 117.8 square miles is land and 0.5 square miles (0.41%) is water.

City of Athens map

14 North Downtown Athens Master Planning Study