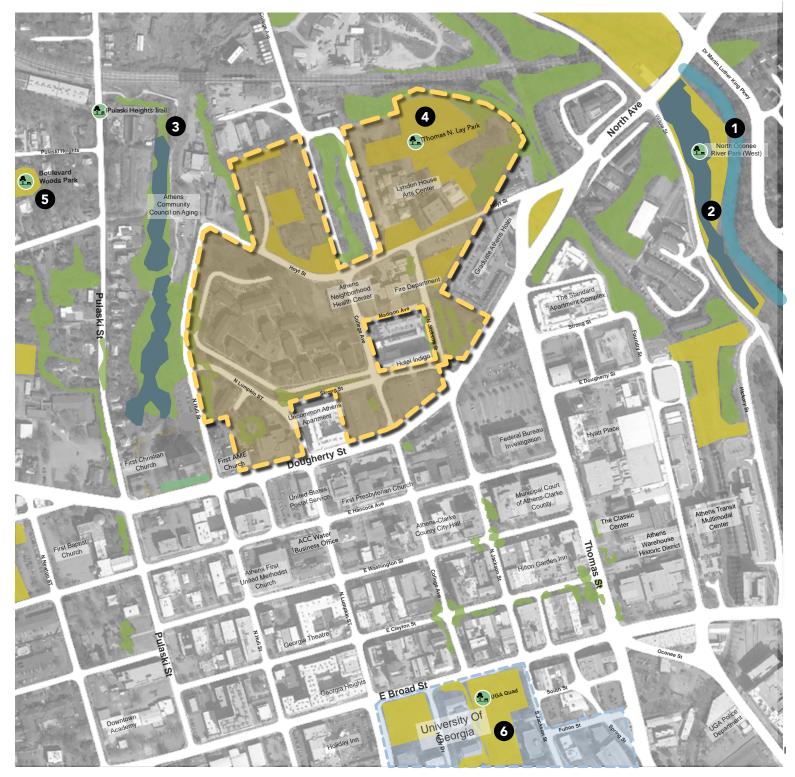

## **SESSION 2** PARKS & OPEN SPACES

How often do you or a member of your household visit Pulaski Heights Trail or North Oconee River Greenway?