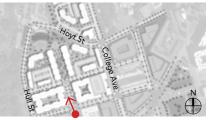

## **SECTION 5.1** REDEVELOPMENT MASTER PLAN FOR BETHEL VILLAGE/COLLEGE & HOYT

Bethel Village and College & Hoyt

- 1 Mixed-Use
- 2 Multifamily
- 3 Single Family
- 4 Athens Neighborhood Health Clinic
- 5 Two-Level Parking Deck
- 6 Garage Parking
- **7** Surface Parking
- 8 Community Park Addressing Stormwater
- 9 Linear Park
- **10** Private Residential Amenities
- 11 Eco Center/Recycling Center
- 12 Future Downtown Park

#### **Out Parcels**

- Renovated Denney Tower
- 2 Mixed-Use Development
- 3 Multilevel Parking with Retail at Street

BIRD'S-EYE VIEW FROM HOYT STREET LOOKING SOUTH TOWARD DOWNTOWN ATHENS (CONCEPTUAL REDEVELOPMENT IDEAS)

## REDEVELOPMENT MASTER PLAN FOR BETHEL VILLAGE/COLLEGE & HOYT

| TOTAL                     | (17.4 ACRES)      |
|---------------------------|-------------------|
| Units                     | 715–875           |
| Bedrooms                  | 1,144–1,400       |
| Parking                   | 1,050 SPS         |
| Active Uses<br>& Services | 49,000–69,000 SPS |
| Clinic                    | 8,000–11,000 SF   |

| BLOCK    | Α | (2.5    | ACRES)                              |
|----------|---|---------|-------------------------------------|
| Units    |   |         | <b>110–125</b> (3&4 stories)        |
| Bedrooms |   |         | <b>176–200</b>                      |
| Parking  |   | (2-leve | <b>115 SPS</b><br>I deck+on-street) |