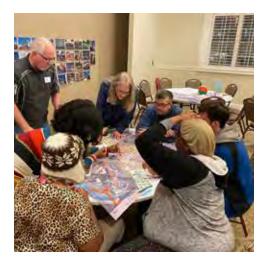

Table map discussion

## PUBLIC WORKSHOPS FEBRUARY 18, 2020 RESIDENT-FOCUSED WORKSHOP (At First United Methodist Church)

The planning team hosted 53 attendees for our first resident focused workshop regarding North Downtown Athens. The majority of participants were residents of Bethel Midtown Village and College & Hoyt. We heard clearly in this session focused on communities a need for safe bus stops, affordable and accessible childcare, increased security; concerns about relocation; and the insight that College Avenue is not safe to cross as a pedestrian.