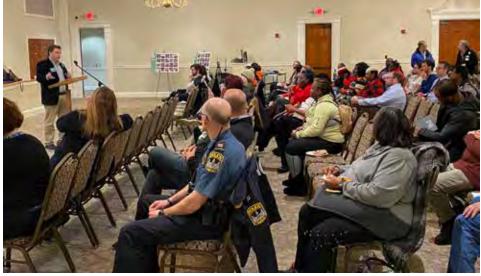

## PUBLIC WORKSHOPS FEBRUARY 18, 2020 RESIDENT-FOCUSED WORKSHOP (At First United Methodist Church)

The planning team hosted 53 attendees for our first resident focused workshop regarding North Downtown Athens. The majority of participants were residents of Bethel Midtown Village and College & Hoyt. We heard clearly in this session focused on communities a need for safe bus stops, affordable and accessible childcare, increased security; concerns about relocation; and the insight that College Avenue is not safe to cross as a pedestrian.

## **PUBLIC WORKSHOPS** FEBRUARY 19, 2020 **GENERAL PUBLIC WORKSHOP** (At Lyndon House Arts Center)

Lyndon House Arts Center hosted our second workshop, which 56 citizens attended. Some feedback captured at this meeting included a desire for the planning team to explore the history of the study site and the extension of the downtown street grid into the site. In additionally, participants mentioned the need for training programs and concerns over student housing, which has led to gentrification throughout the community. Also discussed were the proximity and importance of Lay Park and the need for other playgrounds around the community.