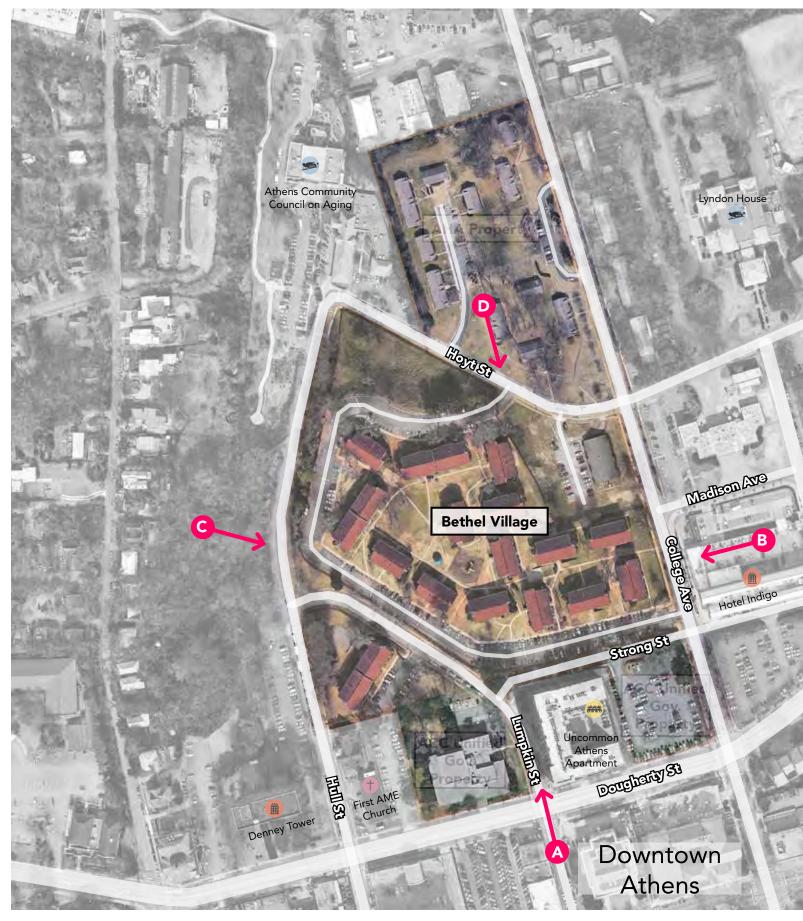

The master plan study area is loosely bounded to the north by the CSX rail tracks and trestle crossing over College Avenue to the north, Pulaski Creek and the Athens Community Council on Aging to the west, Thomas Lay Park to the east, and Dougherty Street and Downtown to the south, with College Avenue running through the center as the spine of the community. The current housing is predominant the low-density residential units of the Bethel Midtown Village and College & Hoyt communities. Some student housing along Dougherty Street and condominiums along the east side of College Avenue border the study area. The North Downtown Athens neighborhood contains a number of publicly owned parcels such as the existing Planning Department building at Dougherty and Lumpkin streets, parking lots at Dougherty and College and at Dougherty and Jackson streets, the Athens–Clarke County Fire Department building between Hoyt Street and Madison Avenue, and parcels adjacent to Lay Park, as well as other redevelopment opportunities.

# NORTH DOWNTOWN ATHENS STUDY AREA

The study area is generally bounded by W. Dougherty Street to the south, Hull Street to the west and College Avenue to the east , and College & Hoyt to the north. In October 2019, the ACC Commission voted to approve a partnership with Athens Housing Authority for the purchase and redevelopment of the Bethel Midtown Village apartments, a 190-unit multifamily apartment complex located in the study area. In November 2019, voters of Athens–Clarke County approved SPLOST 2020 which includ this North Downtown Athens development project as the affordable housing to be redeveloped using \$39 million of SPLOST funding. Redevelopment may take the form of direct expenditures by ACCGov in public infrastructure such as streets, curbing, sidewalks, lighting, utilities, public parking facilities, parks, recreation facilities, and other public facilities as outlined in the SPLOST 2020

16 North Downtown Athens Master Planning Study

Lyndon House Arts Center

Lay Park Community Center

**Hotel Indigo** 

**Uncommon Athens Student Apartments** 

Athens-Clarke County City Hall

**Athens Fire Station** 