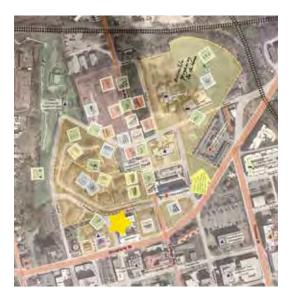

#### North Downtown Athens Development

- 1 Mixed-Use
- 2 Multifamily
- 3 Single Family
- 4 Athens Neighborhood Health Clinic
- 5 Two-Level Parking Deck
- 6 Garage Parking
- 7 Surface Parking
- 8 Community Park Addressing Stormwater
- 9 Linear Park
- 10 Private Residential Amenities
- 11 Eco Center/Recycling Center
- 12 Future Downtown Park

#### **Out Parcels**

- Renovated Denney Tower
- 2 Mixed-Use Development
- 3 Multilevel Parking with Retail at Street