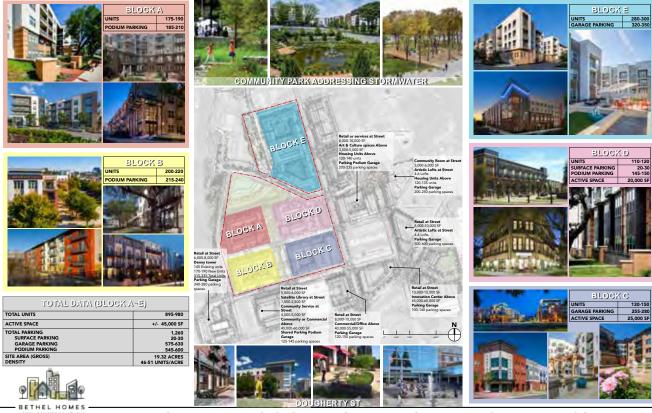

## **OPEN HOUSE** SCHEME 2 (HIGHER DENSITY APPROACH)

#### **Design Attributes**

- Activated College Avenue with complete street/safe crosswalks and ground floor active uses
- Bethel Midtown Village/College and Hoyt redeveloped with parking structures/decks with higher density approaches
- Creation of a new community park at Hull and Hoyt (lowest point of neighborhood) that also helps with stormwater issues
- Lumpkin Street as the new connection into the community with active neighborhood uses at the ground floors
- Landscape linear park and "green street" along Lumpkin Street leading to community park through stepped-down terraces
- Different redevelopment options for Planning Deptartment Building at Lumpkin and Dougherty and Denney Tower
- Redevelopment of Fire Station and along Jackson Street
- Dougherty Street as an urban edge to Downtown Athens with enhanced crosswalks and connection to future park space adjacent to Classic Center

10/11/0728

Workshop participants' comments

64 North Downtown Athens Master Planning Study

Scheme 2 board

Master plan vision

68 North Downtown Athens Master Planning Study