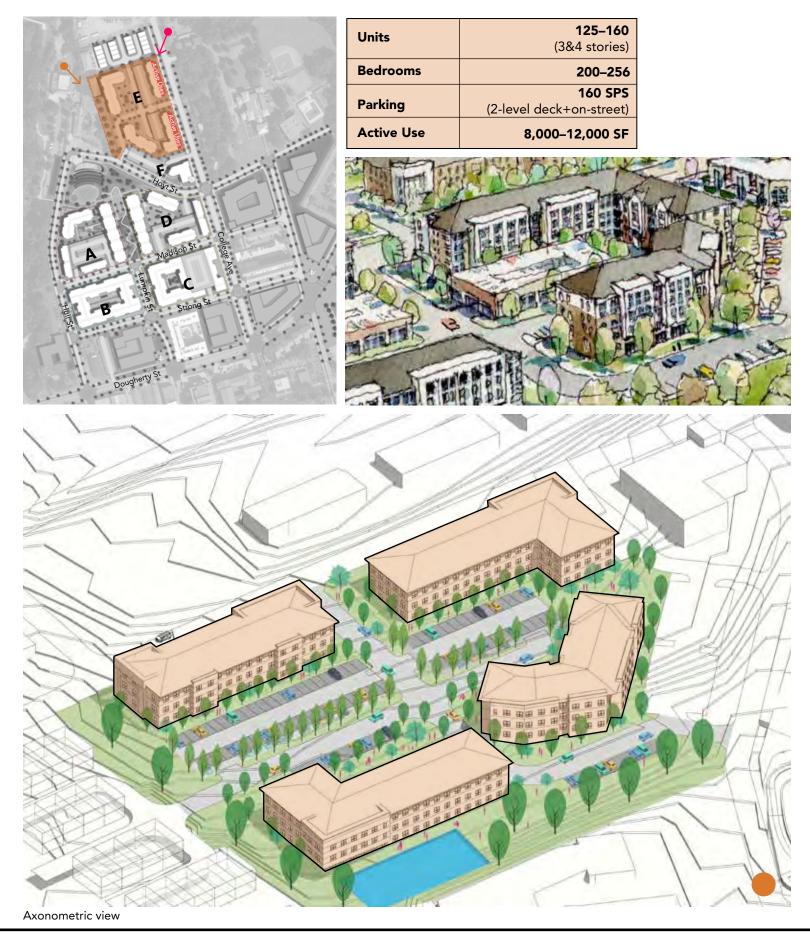

| BLOCK    | Α | (2.5    | ACRES)                              |
|----------|---|---------|-------------------------------------|
| Units    |   |         | <b>110–125</b> (3&4 stories)        |
| Bedrooms |   |         | <b>176–200</b>                      |
| Parking  |   | (2-leve | <b>115 SPS</b><br>I deck+on-street) |