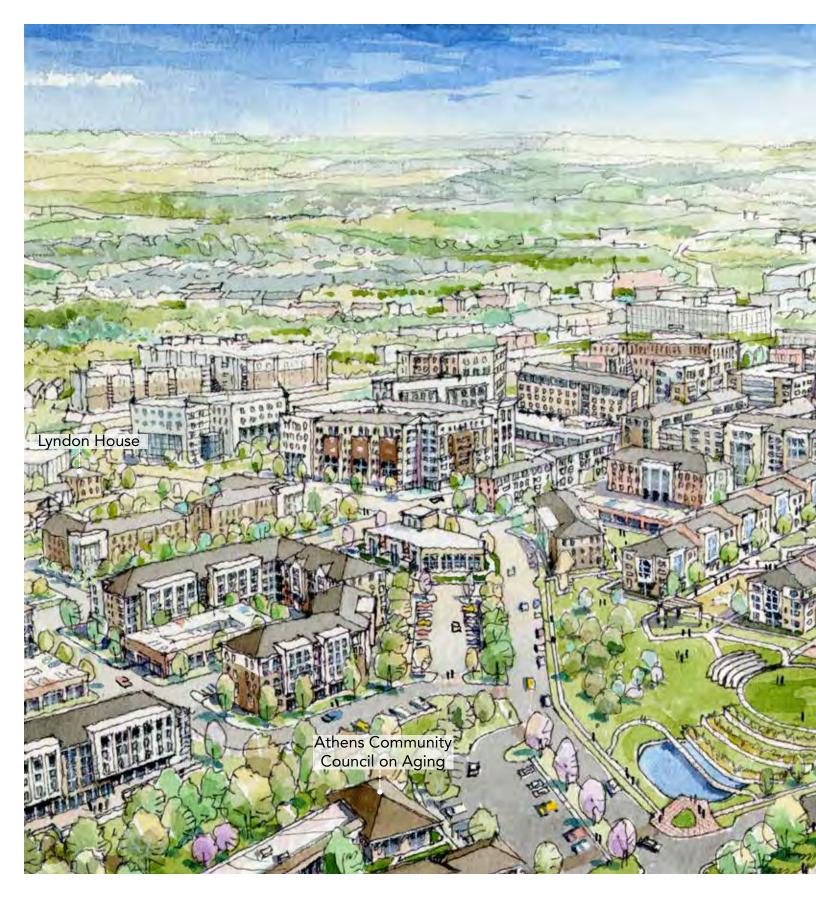

# BIRD'S-EYE VIEW FROM DOUGHERTY STREET LOOKING NORTH TO LUMPKIN STREET (CONCEPTUAL REDEVELOPMENT IDEAS)

North Downtown Athens Master Plan Vision 83