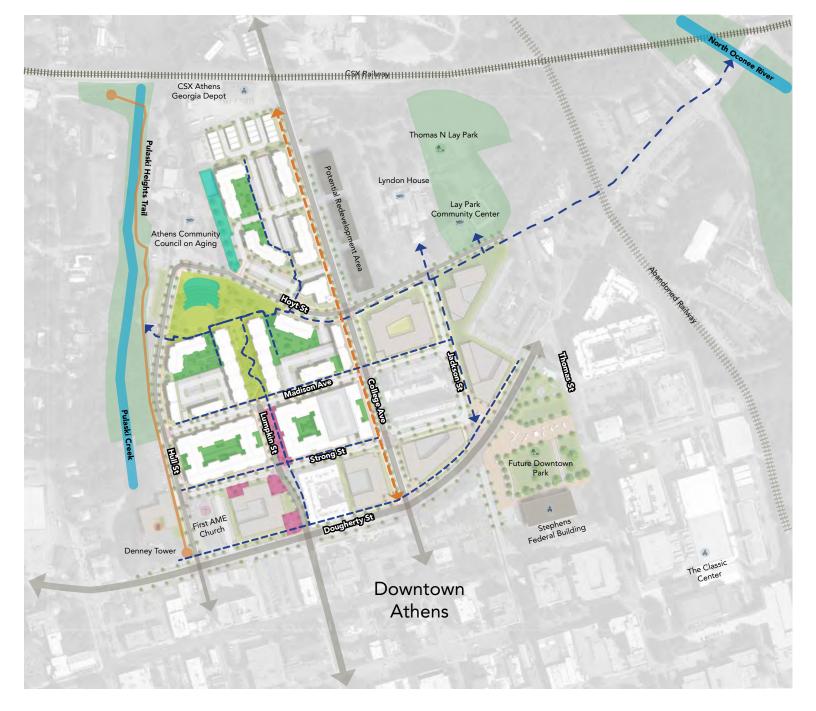

### Connectivity

- 1. Extending the Pulaski Heights Trail
- 2. Anticipate Jackson Street Art Walk and redevelopment
- 3. Connect Bethel/College & Hoyt Communities
- 4. Strengthen Bethel Village, Connection to Lay Park, Lyndon House, and Downtown
- 5. Extension of Downtown Athens into the neighborhood

#### North Downtown Athens Development

- 1 Mixed-Use
- 2 Multifamily
- 3 Single Family
- 4 Athens Neighborhood Health Clinic
- 5 Two-Level Parking Deck
- 6 Garage Parking
- 7 Surface Parking
- 8 Community Park Addressing Stormwater
- 9 Linear Park
- 10 Private Residential Amenities
- 11 Eco Center/Recycling Center
- 12 Future Downtown Park

#### **Out Parcels**

- Renovated Denney Tower
- 2 Mixed-Use Development
- 3 Multilevel Parking with Retail at Street