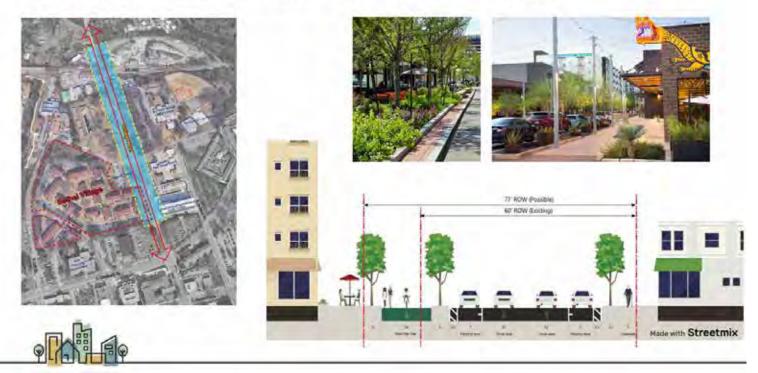

#### **Design Attributes:**

- Activated College Avenue with complete street/safe crosswalks and ground-floor active uses
- Bethel Midtown Village/College & Hoyt redeveloped with surface parking and lower density approaches
- Creation of a new community park at Hull and Hoyt (lowest point of neighborhood) that also helps with stormwater issues
- Lumpkin Street as the new connection into the community
- Central landscaped boulevard/green street along Lumpkin Street, leading to community park through stepped-down terraces
- Redevelopment options for Planning Department Building at Lumpkin and Dougherty and for Denney Tower
- Redevelopment of Fire Station and along Jackson Street
- Dougherty Street as an urban edge to Downtown Athens with enhanced crosswalks and connection to future park space adjacent to The Classic Center

#### **Design Attributes**

- Activated College Avenue with complete street/safe crosswalks and ground floor active uses
- Bethel Midtown Village/College and Hoyt redeveloped with parking structures/decks with higher density approaches
- Creation of a new community park at Hull and Hoyt (lowest point of neighborhood) that also helps with stormwater issues
- Lumpkin Street as the new connection into the community with active neighborhood uses at the ground floors
- Landscape linear park and "green street" along Lumpkin Street leading to community park through stepped-down terraces
- Different redevelopment options for Planning Deptartment Building at Lumpkin and Dougherty and Denney Tower
- Redevelopment of Fire Station and along Jackson Street
- Dougherty Street as an urban edge to Downtown Athens with enhanced crosswalks and connection to future park space adjacent to Classic Center

## College Avenue