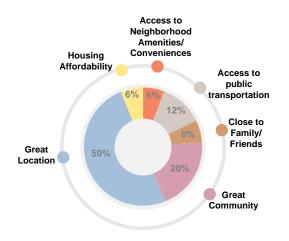

ET                                                                                                                                     |
| PUBLIC ART    | - 20,30, PERFORMANZE SPACE                                                                                                                                                            |
| WASHER/DRA    | FR HackUPS                                                                                                                                                                            |
| BUS STOPS-    | STRE. SCHOOL STOPS TOO KIDS/TANINIES<br>TEO/CLOSED LOCATIONING DULY RECAR OF                                                                                                          |

## What do you like about Bethel Village neighborhood?



### Main concerns with Bethel Village neighborhood?





Workshop word cloud



## Concerns voiced in our interviews: parks, trails, open space?



## VIRTUAL WORKSHOPS AUGUST 2020



- Public workshops focused on . residents and all of Athens
- and input
- **Revamped** website
- Virtual workshops







August 2020 workshop sessions





As we pivoted to virtual engagement because of the COVID-19 pandemic, safety was a top priority. We decided to meet with everyone online in planning workshop sessions held August 13-15, 2020, to discuss and share ideas for the project. These virtual sessions were built around topics that had come up during earlier stages of the planning process and through community feedback. We wrapped up with a final session ending the series.



North Downtown Athens