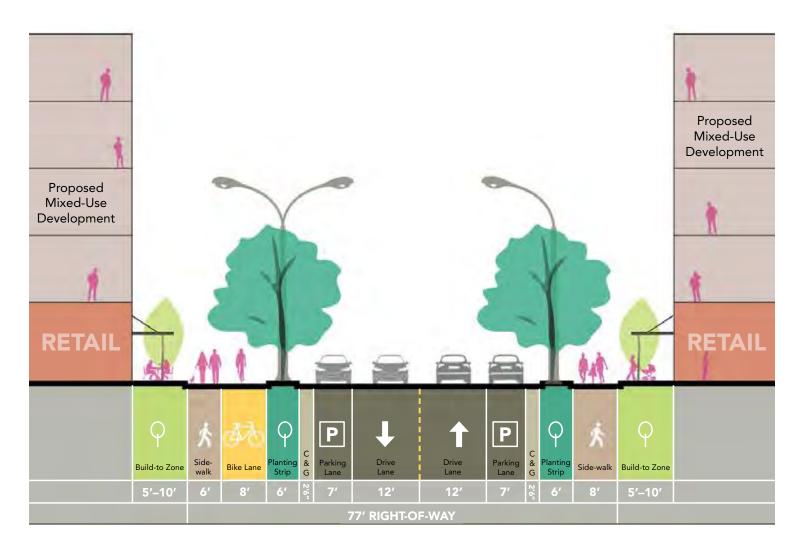

elopment
- 3. Connect Bethel/College & Hoyt Communities
- 4. Strengthen Bethel Village, Connection to Lay Park, Lyndon House, and Downtown
- 5. Extension of Downtown Athens into the neighborhood

#### North Downtown Athens Development

- 1 Mixed-Use
- 2 Multifamily
- 3 Single Family
- 4 Athens Neighborhood Health Clinic
- 5 Two-Level Parking Deck
- 6 Garage Parking
- 7 Surface Parking
- 8 Community Park Addressing Stormwater
- 9 Linear Park
- 10 Private Residential Amenities
- 11 Eco Center/Recycling Center
- 12 Future Downtown Park

#### **Out Parcels**

- Renovated Denney Tower
- 2 Mixed-Use Development
- 3 Multilevel Parking with Retail at Street

## ANALYSIS | CIRCULATION



# ANALYSIS | FUNCTIONS

**Commercial Nodes** 



## **ANALYSIS** GREEN CONNECTION







# **STREET SECTIONS**



## College Avenue





# **STREET SECTIONS**



## Strong Street and Madison Avenue



## **STREET SECTIONS**



## Dougherty Street



## Hull Street



Hoyt Street



## Lumpkin Street



80 North Downtown Athens Master Planning Study

# ADJACENT PARCELS PROGRAM & DATA

| BUILDING 1<br>(DENNEY TOWER) |                                                              |  |
|------------------------------|--------------------------------------------------------------|--|
| Retail at Street             | 4,000–5,000 SF                                               |  |
| Denney Tower                 | 145 Leasing Units<br>75–100 New Units<br>220–245 Total Units |  |
| Parking Garage               | 240–280 SPS                                                  |  |

| BUILDING 2<br>(PLANNING DEP