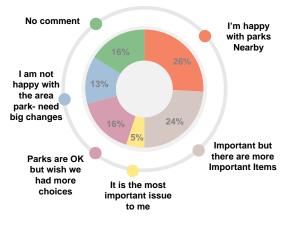

## **PUBLIC WORKSHOPS** FEBRUARY 19, 2020 **GENERAL PUBLIC WORKSHOP** (At Lyndon House Arts Center)

Lyndon House Arts Center hosted our second workshop, which 56 citizens attended. Some feedback captured at this meeting included a desire for the planning team to explore the history of the study site and the extension of the downtown street grid into the site. In additionally, participants mentioned the need for training programs and concerns over student housing, which has led to gentrification throughout the community. Also discussed were the proximity and importance of Lay Park and the need for other playgrounds around the community.

Workshop participants and activities

38 North Downtown Athens Master Planning Study

| NEEDS & WANT  | rs:                                                                                                                                                                                   |
|---------------|---------------------------------------------------------------------------------------------------------------------------------------------------------------------------------------|
| GENICIA HOUSI | NG - 62 MM OLDER, JUST SENICRS                                                                                                                                                        |
| YOUTH PROGRAM | MMINI- LOTS OF OPTIONS<br>WMS-JJ.T.A. (LOBOR DEPT PRESERV)<br>- TOATTHUSTER?<br>- BODE CLUB/TIE INTO LIBBARCY (TOAM LAYMER)<br>- MODE MANN STREETS / KIN-STITUNE<br>- WORKDECK TUTCHS |
| NORFER CEN    | TER - UHICH OFGANIZING, WORK PREP,<br>WORK CONSTITUTS, (NOT A LARCE BEADY<br>THIRD PRETY TYPE PROGRAM)                                                                                |
|               | ONDABLE FOOD CATIONIS<br>LEE OWNED APOCERS STREET                                                                                                                                     |
| PUBLIC ART    | - 20,30, PERFORMANZE SPACE                                                                                                                                                            |
| WASHER/DRA    | FR HackUPS                                                                                                                                                                            |
| BUS STOPS-    | STRE. SCHOOL STOPS TOO KIDS/TANINIES<br>TEO/CLOSED LOCATIONING DULY RECAR OF                                                                                                          |