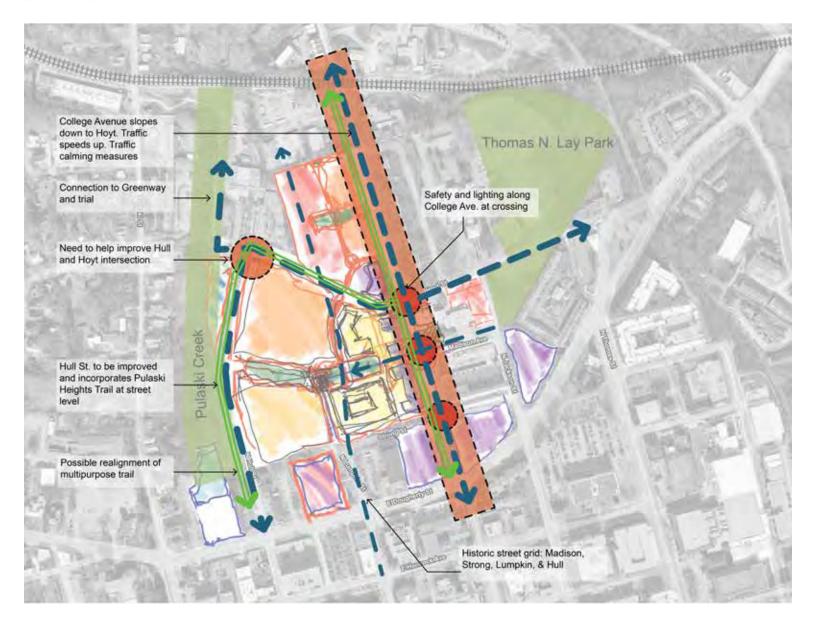

### Connectivity

- 1. Extending the Pulaski Heights Trail
- 2. Anticipate Jackson Street Art Walk and redevelopment
- 3. Connect Bethel/College & Hoyt Communities
- 4. Strengthen Bethel Village, Connection to Lay Park, Lyndon House, and Downtown
- 5. Extension of Downtown Athens into the neighborhood

## ANALYSIS | CIRCULATION

## **ANALYSIS** GREEN CONNECTION