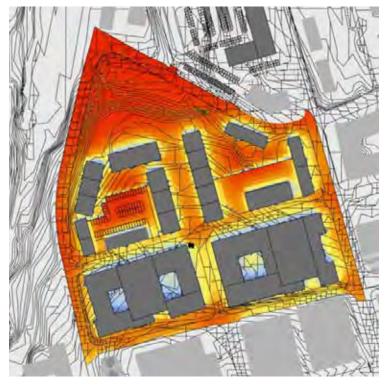

## **OPEN HOUSE** ANALYSIS

The master planning design team spent many hours studying the North Downtown Athens neighborhood and looking at issues of topography, watersheds and stormwater flow, historic street grid patterns, and other site design factors. The team also studied existing street crossing locations, bus stops and routes, parks and trails, and even subsurface/geotech conditions. This process of analysis and study helped the paster planning design team better understand the North Downtown Athens neighborhood and propose realistic and workable design solutions. Site topography and slopes emerged, along with stormwater control, as design drivers of approaches and ideas.