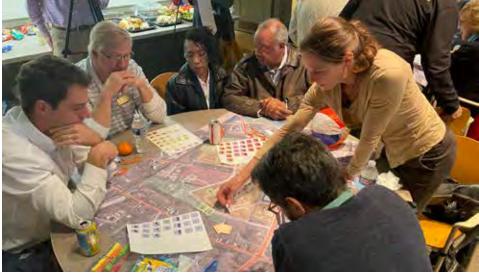

Table map discussion

### Step Two

Broad public engagement kicked off with a series of community workshops and mapping exercises held February 18 and 19, 2020, at Athens First United Methodist Church and the Lyndon House Arts Center, respectively. Over 100 individuals attended these workshops, including Bethel/College & Hoyt residents, neighboring community residents, and local government officials and staff. The workshops included various methods for participants to share their wants, needs, and hopes regarding the North Downtown Athens community. Through informal surveys, we received comments about style, scale, and landscaping options. An interactive mapping exercise (centered on locating, placing and choosing) and group table discussions helped us to better understand which amenities and services the community wanted and where these should be located. Tables were led by moderators but selected their own speakers to report findings to the larger audience. We also conducted polling surveys with real-time results that helped further refine people's preferences. These workshops, interviews, and exercises are summarized with key takeaways and follow-up questions on our website (www.NDAthensplanning.com).