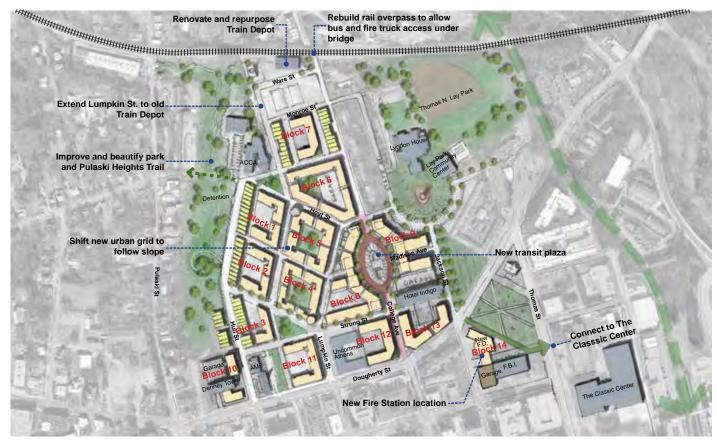

## **OPEN HOUSE** SCHEME 2 (HIGHER DENSITY APPROACH)

#### **Design Attributes**

- Activated College Avenue with complete street/safe crosswalks and ground floor active uses
- Bethel Midtown Village/College and Hoyt redeveloped with parking structures/decks with higher density approaches
- Creation of a new community park at Hull and Hoyt (lowest point of neighborhood) that also helps with stormwater issues
- Lumpkin Street as the new connection into the community with active neighborhood uses at the ground floors
- Landscape linear park and "green street" along Lumpkin Street leading to community park through stepped-down terraces
- Different redevelopment options for Planning Deptartment Building at Lumpkin and Dougherty and Denney Tower
- Redevelopment of Fire Station and along Jackson Street
- Dougherty Street as an urban edge to Downtown Athens with enhanced crosswalks and connection to future park space adjacent to Classic Center