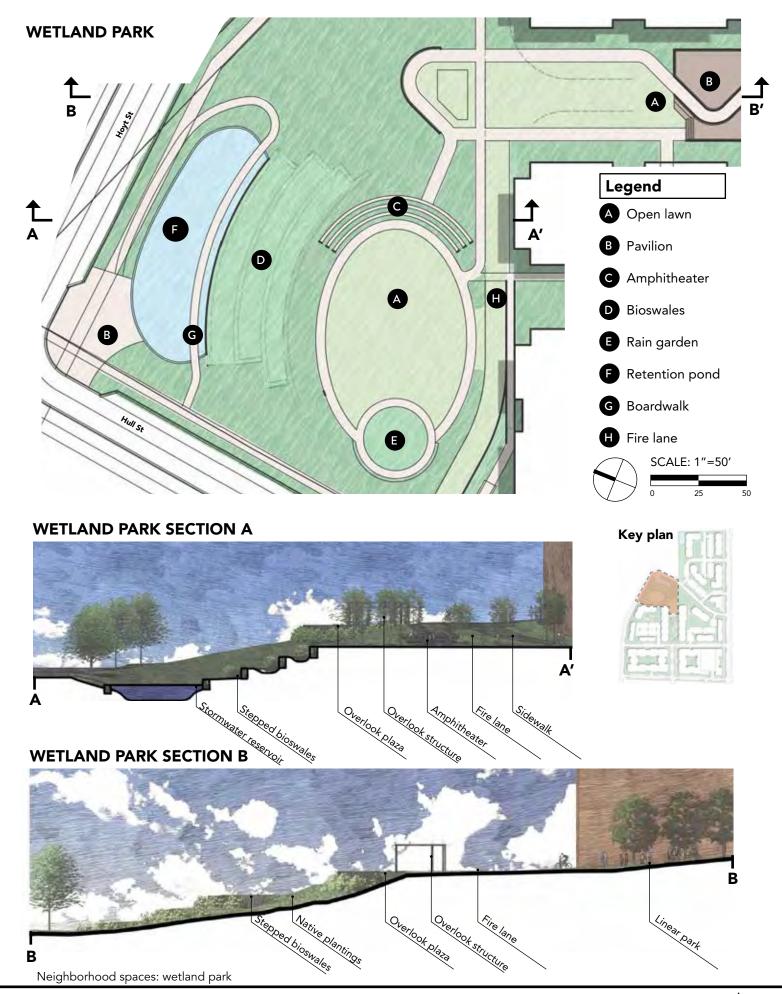

## **SECTION 5.1** REDEVELOPMENT MASTER PLAN FOR BETHEL VILLAGE/COLLEGE & HOYT

Bethel Village and College & Hoyt

- 1 Mixed-Use
- 2 Multifamily
- 3 Single Family
- 4 Athens Neighborhood Health Clinic
- 5 Two-Level Parking Deck
- 6 Garage Parking
- **7** Surface Parking
- 8 Community Park Addressing Stormwater
- 9 Linear Park
- **10** Private Residential Amenities
- 11 Eco Center/Recycling Center
- 12 Future Downtown Park

#### **Out Parcels**

- Renovated Denney Tower
- 2 Mixed-Use Development
- 3 Multilevel Parking with Retail at Street

BIRD'S-EYE VIEW FROM HOYT STREET LOOKING SOUTH TOWARD DOWNTOWN ATHENS (CONCEPTUAL REDEVELOPMENT IDEAS)

## REDEVELOPMENT MASTER PLAN FOR BETHEL VILLAGE/COLLEGE & HOYT

| TOTAL                     | (17.4 ACRES)      |
|---------------------------|-------------------|
| Units                     | 715–875           |
| Bedrooms                  | 1,144–1,400       |
| Parking                   | 1,050 SPS         |
| Active Uses<br>& Services | 49,000–69,000 SPS |
| Clinic                    | 8,000–11,000 SF   |

| BLOCK    | Α | (2.5    | ACRES)                              |
|----------|---|---------|-------------------------------------|
| Units    |   |         | <b>110–125</b> (3&4 stories)        |
| Bedrooms |   |         | <b>176–200</b>                      |
| Parking  |   | (2-leve | <b>115 SPS</b><br>I deck+on-street) |