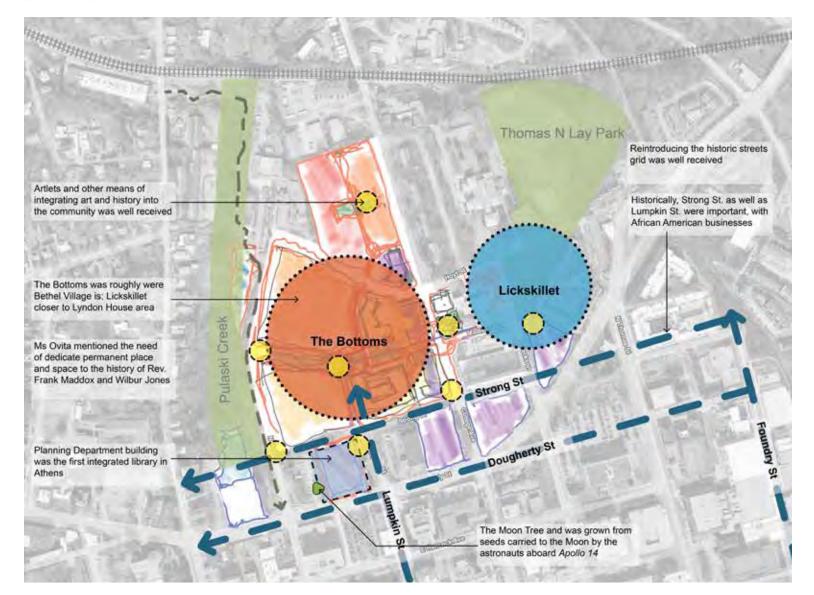

### Specific Concerns Related to the North Downtown Athens Master Plan Vision

- Creating an "urban edge" along Dougherty Street and connecting the Community with downtown Athens through safe crossing of Dougherty.
- The stormwater and water quality challenges related to the neighborhood and Pulaski Creek.
- Creating a variety of neighborhood green spaces, both for adults and for children of various ages-including better connections to Lay Park, improvement of the existing local trail network, and proposed mobility plans.
- Creating retail and retail-like activity along the street level of College Avenue and street-level active use of parts of Dougherty, Lumpkin, and other streets in the community.
- Ground-level housing with connections/access from the street via stoops, steps, and terraces facing prominent streets like College Avenue and Dougherty Street is acceptable to the community.
- Mixed-use redevelopment on the civic parcels along Dougherty is to be encouraged, with urban streetscapes and uses promoted.
- Emphasis on Denney Tower and locating future additional senior uses in this area is desirable and an opportunity for creative mixed-use fronting Dougherty Street.
- First AME church is an important historic site and the social heart of the community. Allowing for new shared parking resources, parks, and playgrounds needs to be a part of the community vision.
- Incorporating the Jackson Street Art Walk plans and redevelopment visions along Jackson Street are important aspects of the eastern side of the neighborhood. Thoughtful redevelopment relationships with Lay Park and Lyndon House need to be encouraged and promoted.
- Other aspects of the neighborhood vision are encouraging connections from Jackson Street toward Downtown Athens, a possible future park space around the Stephens Federal Building, and establishing pedestrian connections to The Classic Center.
- Generational wealth-building in the community through home ownership needs to be encouraged. The northern area near the CSX train depot might be a good area for row house development.

### Specific Concerns Related to the Bethel Midtown Village/College & Hoyt Redevelopment Master Plan

- Strong desire for College Avenue to be more walkable, so that residents feel comfortable crossing the street to Lyndon House and Lay Park, and connected back to Downtown Athens.
- Residents want a variety of active on-site green spaces (playgrounds, gardens, greens) for adults and children of multiple ages. The plan should not overlook or remove Lay Park's playgrounds. Everyone loves Lay Park and families want children's programs to continue on site.
- A desire for connections to walking trails along with benches and other areas to sit and enjoy the outdoors
- Many residents talked about enjoying shade trees.
- A strong desire for residents-only parking. Safety of any parking area, whether in a podium, surface or garage structure, is a major concern.
- A variety of compatible architectural styles and buildings with stoops and terraces will make the community feel cohesive and connected.
- People feel strongly that College Avenue seems unsafe to cross or walk along to get into and out of Downtown. As a result, College Avenue does not convey a welcoming feel to the neighborhood.

### Connectivity

- 1. Extending the Pulaski Heights Trail
- 2. Anticipate Jackson Street Art Walk and redevelopment
- 3. Connect Bethel/College & Hoyt Communities
- 4. Strengthen Bethel Village, Connection to Lay Park, Lyndon House, and Downtown
- 5. Extension of Downtown Athens into the neighborhood