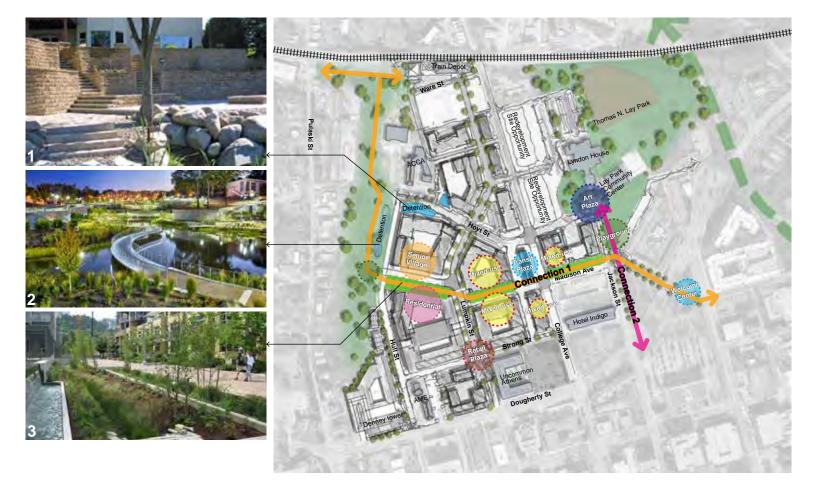

# **Urban Design Goals**

### Connectivity

- 1. Extending the Pulaski Heights Trail
- 2. Anticipate Jackson Street Art Walk and redevelopment
- 3. Connect Bethel/College & Hoyt Communities
- 4. Strengthen Bethel Village, Connection to Lay Park, Lyndon House, and Downtown
- 5. Extension of Downtown Athens into the neighborhood

#### North Downtown Athens Development

- 1 Mixed-Use
- 2 Multifamily
- 3 Single Family
- 4 Athens Neighborhood Health Clinic
- 5 Two-Level Parking Deck
- 6 Garage Parking
- 7 Surface Parking
- 8 Community Park Addressing Stormwater
- 9 Linear Park
- 10 Private Residential Amenities
- 11 Eco Center/Recycling Center
- 12 Future Downtown Park

#### **Out Parcels**

- Renovated Denney Tower
- 2 Mixed-Use Development
- 3 Multilevel Parking with Retail at Street