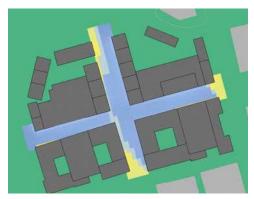

windows, balconies, and wall finishes can have an effect on energy performance and occupants' comfort.



Yearly total radiation





June



December





## **Outdoor Comfort Maps**

Outdoor thermal comfort maps are calculated using Universal Thermal Climate Index (UTCI) methodology. The map represent the general "thermal sensation" a person will experience at a given time. UTCI is similar to temperature "feels like" values given during weather reports. UTCI takes into account radiant temperature (usually including solar radiation), relative humidity, and wind speed and uses them in a human energy balance model to give a temperature value that is indicative of the heat stress or cold stress felt by the human body.





**June 11** 9am–10am



**June 11** 12pm–1pm



**June 11** 6pm–7pm



**December 17** 9am–10am



December 17 12pm–1pm



December 17 6pm–7pm

Summer and winter UTCI diagrams

## PAR Study

Photosynthetically active radiation (PAR) defines the light spectrum range within which plants can grow optimally. It is evaluated by establishing the daily light integral (DLI) value. Each plant species has its own optimal DLI range, which influence growth levels and life expectancy.









| Plant                                                                  | Minimum DLI<br>(MJ/m2/day) | Good Quality DLI<br>(MJ/m2/day) | High Quality DLI<br>(MJ/m2/day) |
|------------------------------------------------------------------------|----------------------------|---------------------------------|---------------------------------|
| Orchids