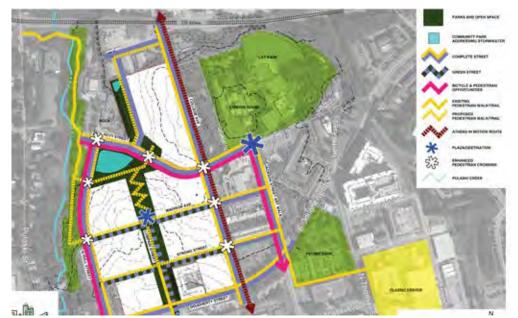

## **OPEN HOUSE** ANALYSIS

The master planning design team spent many hours studying the North Downtown Athens neighborhood and looking at issues of topography, watersheds and stormwater flow, historic street grid patterns, and other site design factors. The team also studied existing street crossing locations, bus stops and routes, parks and trails, and even subsurface/geotech conditions. This process of analysis and study helped the paster planning design team better understand the North Downtown Athens neighborhood and propose realistic and workable design solutions. Site topography and slopes emerged, along with stormwater control, as design drivers of approaches and ideas.

Comments from workshop participants

Reny Nexted States States Constates Constate

60 North Downtown Athens Master Planning Study

Workshop analysis board on parks and connections

Workshop analysis board on streets and transportation

#### **Design Attributes:**

- Activated College Avenue with complete street/safe crosswalks and ground-floor active uses
- Bethel Midtown Village/College & Hoyt redeveloped with surface parking and lower density approaches
- Creation of a new community park at Hull and Hoyt (lowest point of neighborhood) that also helps with stormwater issues
- Lumpkin Street as the new connection into the community
- Central landscaped boulevard/green street along Lumpkin Street, leading to community park through stepped-down terraces
- Redevelopment options for Planning Department Building at Lumpkin and Dougherty and for Denney Tower
- Redevelopment of Fire Station and along Jackson Street
- Dougherty Street as an urban edge to Downtown Athens with enhanced crosswalks and connection to future park space adjacent to The Classic Center

#### **Design Attributes**

- Activated College Avenue with complete street/safe crosswalks and ground floor active uses
- Bethel Midtown Village/College and Hoyt redeveloped with parking structures/decks with higher density approaches
- Creation of a new community park at Hull and Hoyt (lowest point of neighborhood) that also helps with stormwater issues
- Lumpkin Street as the new connection into the community with active neighborhood uses at the ground floors
- Landscape linear park and "green street" along Lumpkin Street leading to community park through stepped-down terraces
- Different redevelopment options for Planning Deptartment Building at Lumpkin and Dougherty and Denney Tower
- Redevelopment of Fire Station and along Jackson Street
- Dougherty Street as an urban edge to Downtown Athens with enhanced crosswalks and connection to future park space adjacent to Classic Center