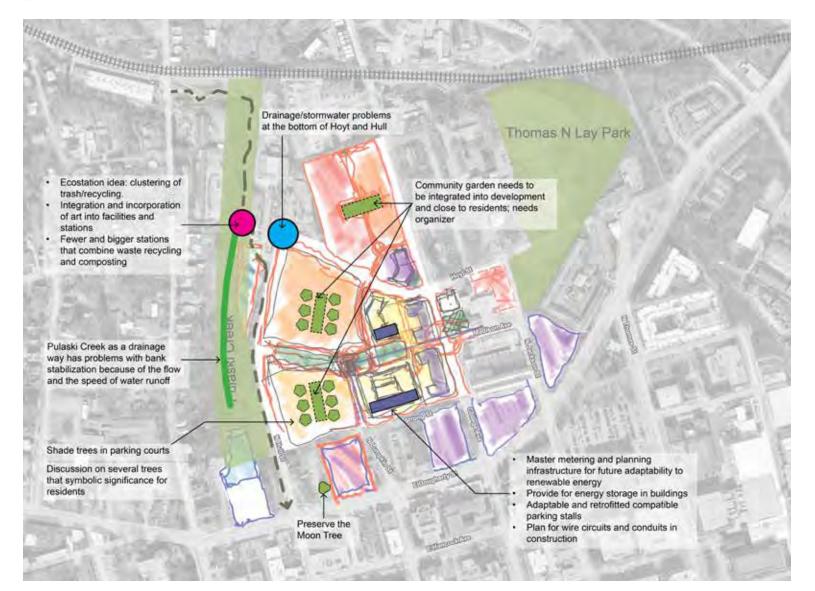

## **OPEN HOUSE** ANALYSIS

The master planning design team spent many hours studying the North Downtown Athens neighborhood and looking at issues of topography, watersheds and stormwater flow, historic street grid patterns, and other site design factors. The team also studied existing street crossing locations, bus stops and routes, parks and trails, and even subsurface/geotech conditions. This process of analysis and study helped the paster planning design team better understand the North Downtown Athens neighborhood and propose realistic and workable design solutions. Site topography and slopes emerged, along with stormwater control, as design drivers of approaches and ideas.

Comments from workshop participants

Reny Nexted States States Constates Constate

60 North Downtown Athens Master Planning Study

Workshop analysis board on parks and connections

Workshop analysis board on streets and transportation