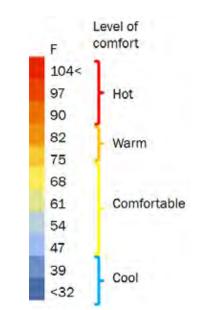

developed taking into account yearly total solar radiation. Placement of windows, balconies, and wall finishes can have an effect on energy performance and occupants' comfort.



Yearly total radiation





June



December





## **Outdoor Comfort Maps**

Outdoor thermal comfort maps are calculated using Universal Thermal Climate Index (UTCI) methodology. The map represent the general "thermal sensation" a person will experience at a given time. UTCI is similar to temperature "feels like" values given during weather reports. UTCI takes into account radiant temperature (usually including solar radiation), relative humidity, and wind speed and uses them in a human energy balance model to give a temperature value that is indicative of the heat stress or cold stress felt by the human body.





**June 11** 9am–10am



**June 11** 12pm–1pm



**June 11** 6pm–7pm



**December 17** 9am–10am



December 17 12pm–1pm



December 17 6pm–7pm

Summer and winter UTCI diagrams

## PAR Study

Photosynthetically active radiation (PAR) defines the light spectrum range within which plants can grow optimally. It is evaluated by establishing the daily light integral (DLI) value. Each plant species has its own optimal DLI range, which influence growth levels and life expectancy.









| Plant                                                                  | Minimum DLI<br>(MJ/m2/day) | Good Quality DLI<br>(MJ/m2/day) | High Quality DLI<br>(MJ/m2/day) |
|------------------------------------------------------------------------|----------------------------|---------------------------------|-