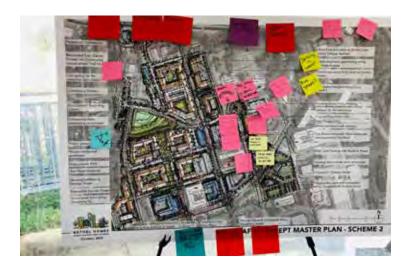

## **OPEN HOUSE** SCHEME 1 (LOWER DENSITY APPROACH)

#### **Design Attributes:**

- Activated College Avenue with complete street/safe crosswalks and ground-floor active uses
- Bethel Midtown Village/College & Hoyt redeveloped with surface parking and lower density approaches
- Creation of a new community park at Hull and Hoyt (lowest point of neighborhood) that also helps with stormwater issues
- Lumpkin Street as the new connection into the community
- Central landscaped boulevard/green street along Lumpkin Street, leading to community park through stepped-down terraces
- Redevelopment options for Planning Department Building at Lumpkin and Dougherty and for Denney Tower
- Redevelopment of Fire Station and along Jackson Street
- Dougherty Street as an urban edge to Downtown Athens with enhanced crosswalks and connection to future park space adjacent to The Classic Center

Workshop participants' comments

62 North Downtown Athens Master Planning Study

Scheme 1 board