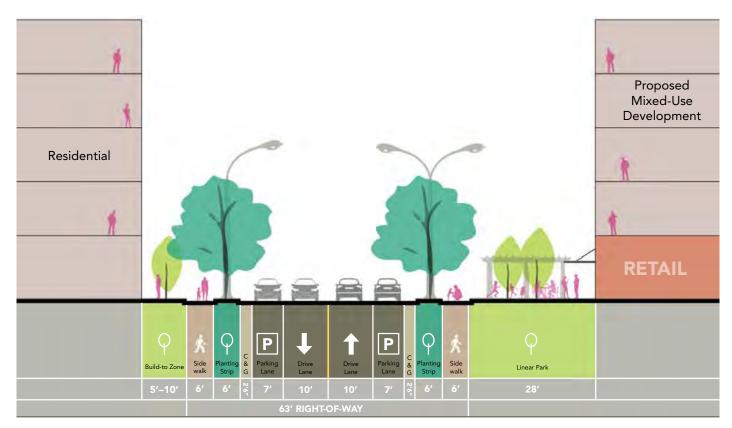

ens into the neighborhood

#### North Downtown Athens Development

- 1 Mixed-Use
- 2 Multifamily
- 3 Single Family
- 4 Athens Neighborhood Health Clinic
- 5 Two-Level Parking Deck
- 6 Garage Parking
- 7 Surface Parking
- 8 Community Park Addressing Stormwater
- 9 Linear Park
- 10 Private Residential Amenities
- 11 Eco Center/Recycling Center
- 12 Future Downtown Park

#### **Out Parcels**

- Renovated Denney Tower
- 2 Mixed-Use Development
- 3 Multilevel Parking with Retail at Street

## ANALYSIS | CIRCULATION



# ANALYSIS | FUNCTIONS

**Commercial Nodes** 



## **ANALYSIS** GREEN CONNECTION







# **STREET SECTIONS**



## College Avenue





# **STREET SECTIONS**



## Strong Street and Madison Avenue



## **STREET SECTIONS**



## Dougherty Street



## Hull Street



Hoyt Street



## Lumpkin Street



80 North Downtown Athens Master Planning Study

# ADJACENT PARCELS PROGRAM & DATA

| BUILDING 1<br>(DENNEY TOWER) |                                                              |  |
|------------------------------|--------------------------------------------------------------|--|
| Retail at Street             | 4,000–5,000 SF                                               |  |
| Denney Tower                 | 145 Leasing Units<br>75–100 New Units<br>220–245 Total Units |  |
| Parking Garage               | 240–280 SPS                                                  |  |

| BUILDING 2<br>(PLANNING DEPARTMENT) |                  |  |
|-------------------------------------|------------------|--|
| Retail at Street                    | 8,000–10,000 SF  |  |
| Satellite