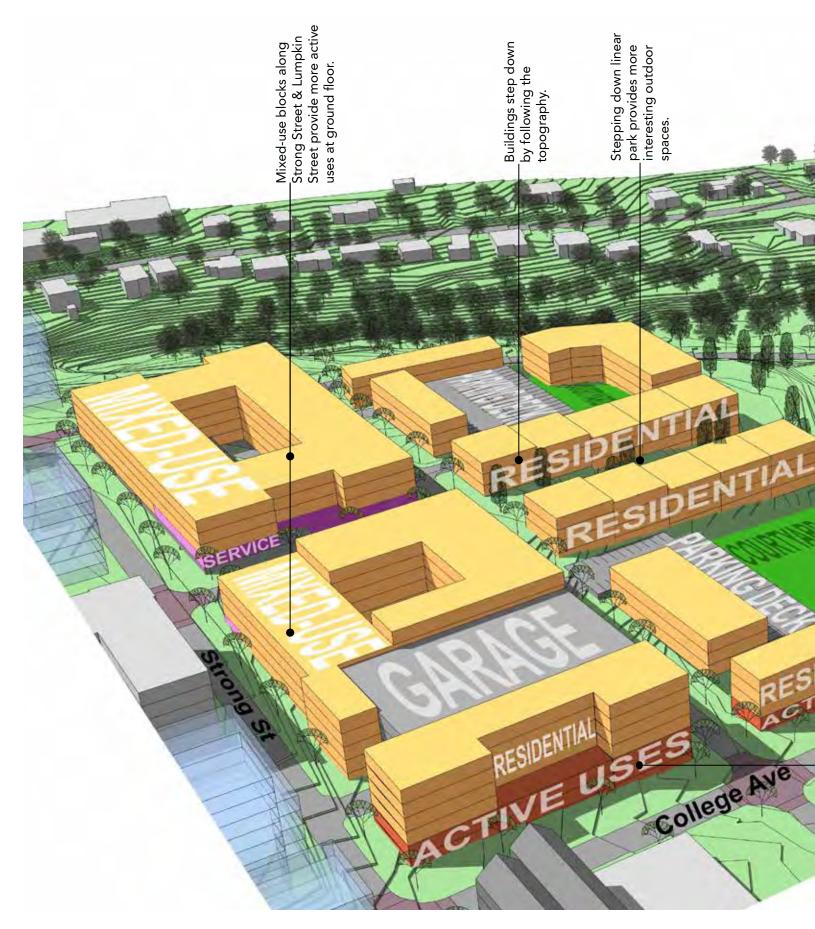

## **SECTION 5.1** REDEVELOPMENT MASTER PLAN FOR BETHEL VILLAGE/COLLEGE & HOYT

Bethel Village and College & Hoyt

- 1 Mixed-Use
- 2 Multifamily
- 3 Single Family
- 4 Athens Neighborhood Health Clinic
- 5 Two-Level Parking Deck
- 6 Garage Parking
- **7** Surface Parking
- 8 Community Park Addressing Stormwater
- 9 Linear Park
- **10** Private Residential Amenities
- 11 Eco Center/Recycling Center
- 12 Future Downtown Park

#### **Out Parcels**

- Renovated Denney Tower
- 2 Mixed-Use Development
- 3 Multilevel Parking with Retail at Street

BIRD'S-EYE VIEW FROM HOYT STREET LOOKING SOUTH TOWARD DOWNTOWN ATHENS (CONCEPTUAL REDEVELOPMENT IDEAS)