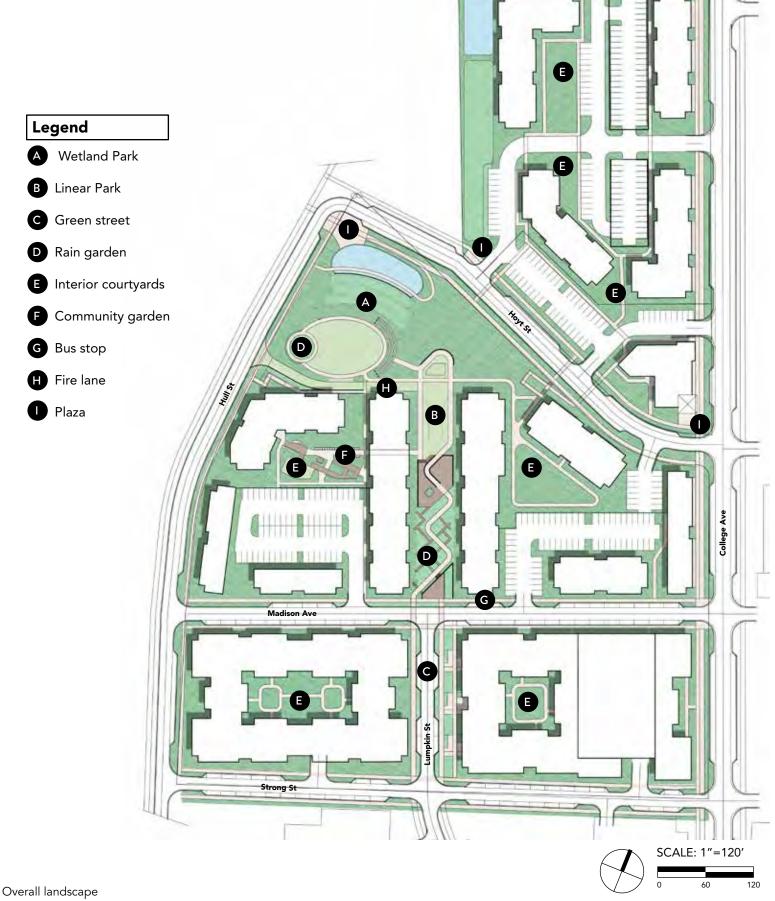

#### **Design Attributes:**

- Activated College Avenue with complete street/safe crosswalks and ground-floor active uses
- Bethel Midtown Village/College & Hoyt redeveloped with surface parking and lower density approaches
- Creation of a new community park at Hull and Hoyt (lowest point of neighborhood) that also helps with stormwater issues
- Lumpkin Street as the new connection into the community
- Central landscaped boulevard/green street along Lumpkin Street, leading to community park through stepped-down terraces
- Redevelopment options for Planning Department Building at Lumpkin and Dougherty and for Denney Tower
- Redevelopment of Fire Station and along Jackson Street
- Dougherty Street as an urban edge to Downtown Athens with enhanced crosswalks and connection to future park space adjacent to The Classic Center

#### **Design Attributes**

- Activated College Avenue with complete street/safe crosswalks and ground floor active uses
- Bethel Midtown Village/College and Hoyt redeveloped with parking structures/decks with higher density approaches
- Creation of a new community park at Hull and Hoyt (lowest point of neighborhood) that also helps with stormwater issues
- Lumpkin Street as the new connection into the community with active neighborhood uses at the ground floors
- Landscape linear park and "green street" along Lumpkin Street leading to community park through stepped-down terraces
- Different redevelopment options for Planning Deptartment Building at Lumpkin and Dougherty and Denney Tower
- Redevelopment of Fire Station and along Jackson Street
- Dougherty Street as an urban edge to Downtown Athens with enhanced crosswalks and connection to future park space adjacent to Classic Center

### Connectivity

- 1. Extending the Pulaski Heights Trail
- 2. Anticipate Jackson Street Art Walk and redevelopment
- 3. Connect Bethel/College & Hoyt Communities
- 4. Strengthen Bethel Village, Connection to Lay Park, Lyndon House, and Downtown
- 5. Extension of Downtown Athens into the neighborhood

#### North Downtown Athens Development

- 1 Mixed-Use
- 2 Multifamily
- 3 Single Family
- 4 Athens Neighborhood Health Clinic
- 5 Two-Level Parking Deck
- 6 Garage Parking
- 7 Surface Parking
- 8 Community Park Addressing Stormwater
- 9 Linear Park
- 10 Private Residential Amenities
- 11 Eco Center/Recycling Center
- 12 Future Downtown Park

#### **Out Parcels**

- Renovated Denney Tower
- 2 Mixed-Use Development
- 3 Multilevel Parking with Retail at Street