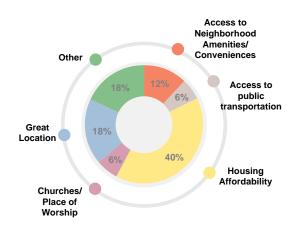

### What do you like about the Bethel Village neighborhood?

### Main concerns about Bethel Village neighborhood?