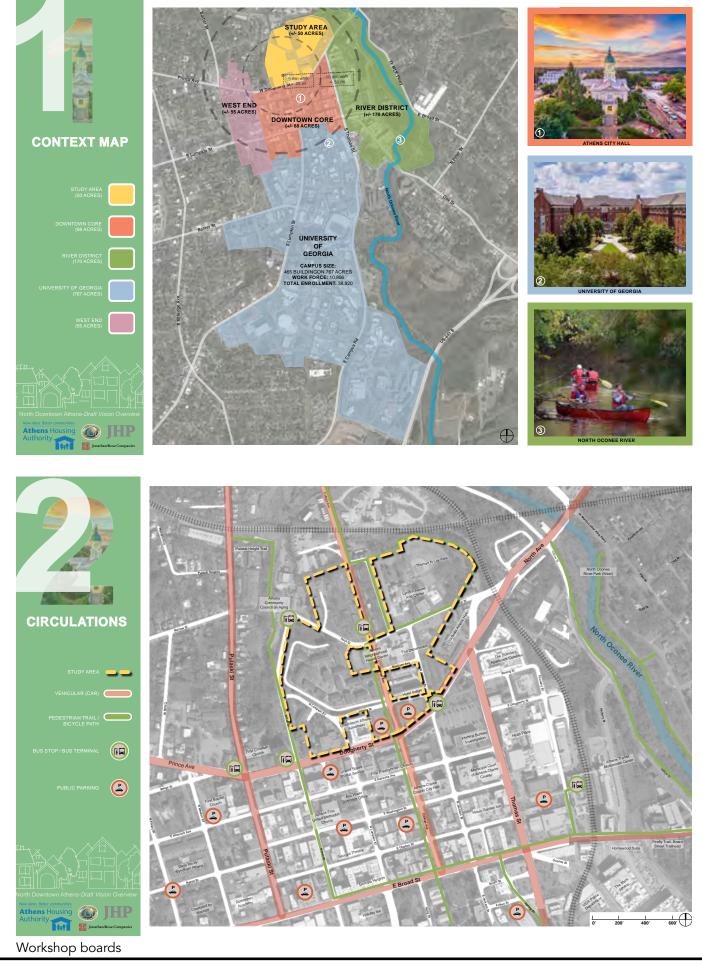

The master plan study area is loosely bounded to the north by the CSX rail tracks and trestle crossing over College Avenue to the north, Pulaski Creek and the Athens Community Council on Aging to the west, Thomas Lay Park to the east, and Dougherty Street and Downtown to the south, with College Avenue running through the center as the spine of the community. The current housing is predominant the low-density residential units of the Bethel Midtown Village and College & Hoyt communities. Some student housing along Dougherty Street and condominiums along the east side of College Avenue border the study area. The North Downtown Athens neighborhood contains a number of publicly owned parcels such as the existing Planning Department building at Dougherty and Lumpkin streets, parking lots at Dougherty and College and at Dougherty and Jackson streets, the Athens–Clarke County Fire Department building between Hoyt Street and Madison Avenue, and parcels adjacent to Lay Park, as well as other redevelopment opportunities.

# NORTH DOWNTOWN ATHENS STUDY AREA

The study area is generally bounded by W. Dougherty Street to the south, Hull Street to the west and College Avenue to the east , and College & Hoyt to the north. In October 2019, the ACC Commission voted to approve a partnership with Athens Housing Authority for the purchase and redevelopment of the Bethel Midtown Village apartments, a 190-unit multifamily apartment complex located in the study area. In November 2019, voters of Athens–Clarke County approved SPLOST 2020 which includ this North Downtown Athens development project as the affordable housing to be redeveloped using \$39 million of SPLOST funding. Redevelopment may take the form of direct expenditures by ACCGov in public infrastructure such as streets, curbing, sidewalks, lighting, utilities, public parking facilities, parks, recreation facilities, and other public facilities as outlined in the SPLOST 2020