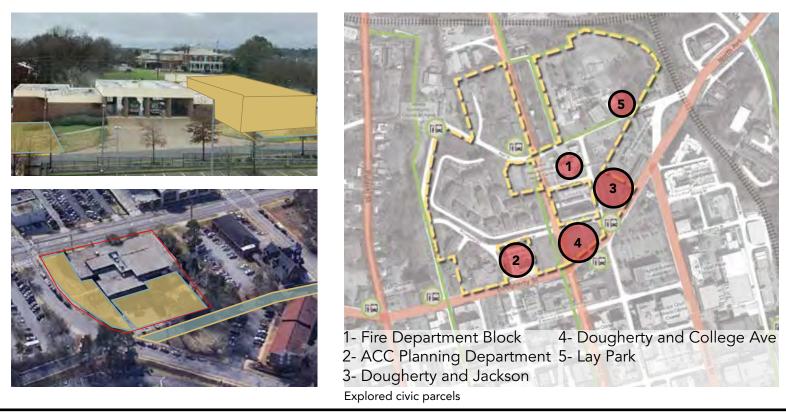

The master plan study area is loosely bounded to the north by the CSX rail tracks and trestle crossing over College Avenue to the north, Pulaski Creek and the Athens Community Council on Aging to the west, Thomas Lay Park to the east, and Dougherty Street and Downtown to the south, with College Avenue running through the center as the spine of the community. The current housing is predominant the low-density residential units of the Bethel Midtown Village and College & Hoyt communities. Some student housing along Dougherty Street and condominiums along the east side of College Avenue border the study area. The North Downtown Athens neighborhood contains a number of publicly owned parcels such as the existing Planning Department building at Dougherty and Lumpkin streets, parking lots at Dougherty and College and at Dougherty and Jackson streets, the Athens–Clarke County Fire Department building between Hoyt Street and Madison Avenue, and parcels adjacent to Lay Park, as well as other redevelopment opportunities.

## **SESSION 3** EXPLORING THE CIVIC PARCELS

How often do you or a member of your household visit the library at Lay Park?

How often do you or a member of your household visit the neighborhood Health Clinic?