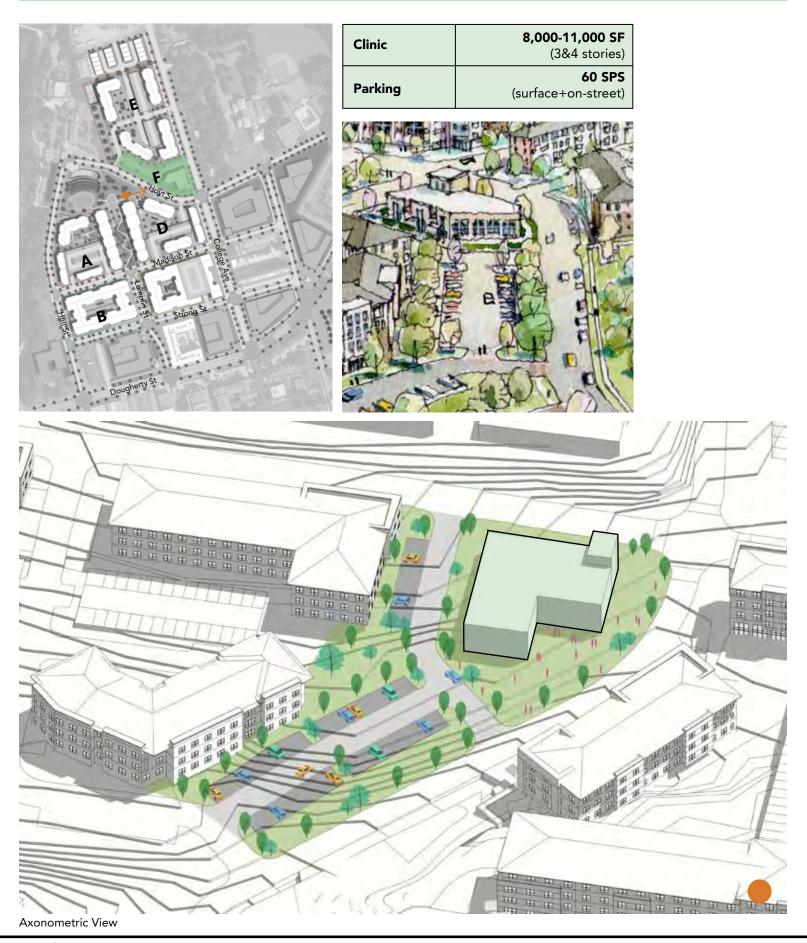

## REDEVELOPMENT MASTER PLAN FOR BETHEL VILLAGE/COLLEGE & HOYT

| TOTAL                     | (17.4 ACRES)      |
|---------------------------|-------------------|
| Units                     | 715–875           |
| Bedrooms                  | 1,144–1,400       |
| Parking                   | 1,050 SPS         |
| Active Uses<br>& Services | 49,000–69,000 SPS |
| Clinic                    | 8,000–11,000 SF   |