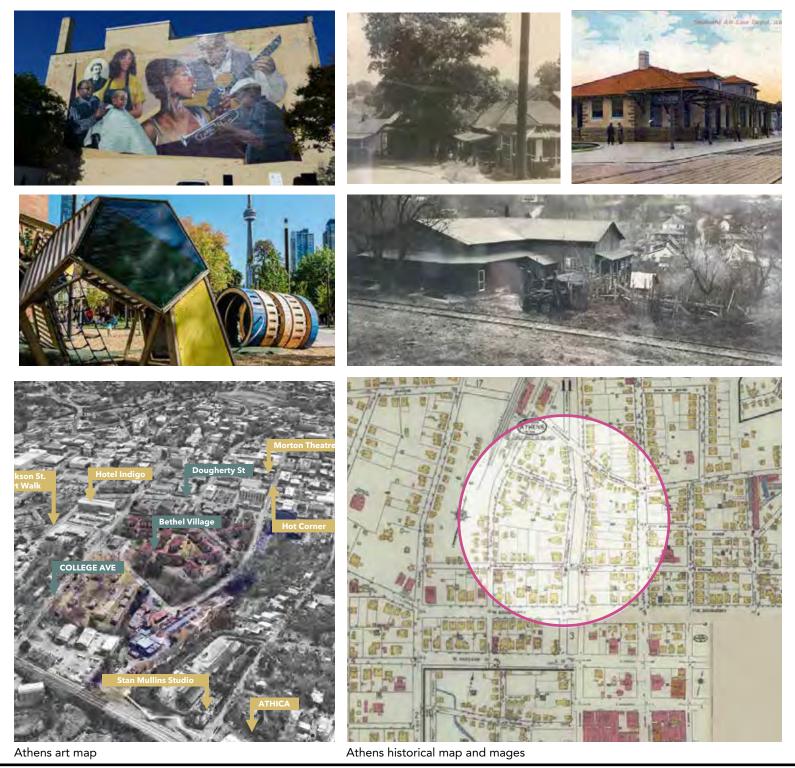

## **PUBLIC WORKSHOPS** FEBRUARY 19, 2020 **GENERAL PUBLIC WORKSHOP** (At Lyndon House Arts Center)

Lyndon House Arts Center hosted our second workshop, which 56 citizens attended. Some feedback captured at this meeting included a desire for the planning team to explore the history of the study site and the extension of the downtown street grid into the site. In additionally, participants mentioned the need for training programs and concerns over student housing, which has led to gentrification throughout the community. Also discussed were the proximity and importance of Lay Park and the need for other playgrounds around the community.

### Connectivity

- 1. Extending the Pulaski Heights Trail
- 2. Anticipate Jackson Street Art Walk and redevelopment
- 3. Connect Bethel/College & Hoyt Communities
- 4. Strengthen Bethel Village, Connection to Lay Park, Lyndon House, and Downtown
- 5. Extension of Downtown Athens into the neighborhood

### Specific Concerns Related to the North Downtown Athens Master Plan Vision

- Creating an "urban edge" along Dougherty Street and connecting the Community with downtown Athens through safe crossing of Dougherty.
- The stormwater and water quality challenges related to the neighborhood and Pulaski Creek.
- Creating a variety of neighborhood green spaces, both for adults and for children of various ages-including better connections to Lay Park, improvement of the existing local trail network, and proposed mobility plans.
- Creating retail and retail-like activity along the street level of College Avenue and street-level active use of parts of Dougherty, Lumpkin, and other streets in the community.
- Ground-level housing with connections/access from the street via stoops, steps, and terraces facing prominent streets like College Avenue and Dougherty Street is acceptable to the community.
- Mixed-use redevelopment on the civic parcels along Dougherty is to be encouraged, with urban streetscapes and uses promoted.
- Emphasis on Denney Tower and locating future additional senior uses in this area is desirable and an opportunity for creative mixed-use fronting Dougherty Street.
- First AME church is an important historic site and the social heart of the community. Allowing for new shared parking resources, parks, and playgrounds needs to be a part of the community vision.
- Incorporating the Jackson Street Art Walk plans and redevelopment visions along Jackson Street are important aspects of the eastern side of the neighborhood. Thoughtful redevelopment relationships with Lay Park and Lyndon House need to be encouraged and promoted.
- Other aspects of the neighborhood vision are encouraging connections from Jackson Street toward Downtown Athens, a possible future park space around the Stephens Federal Building, and establishing pedestrian connections to The Classic Center.
- Generational wealth-building in the community through home ownership needs to be encouraged. The northern area near the CSX train depot might be a good area for row house development.