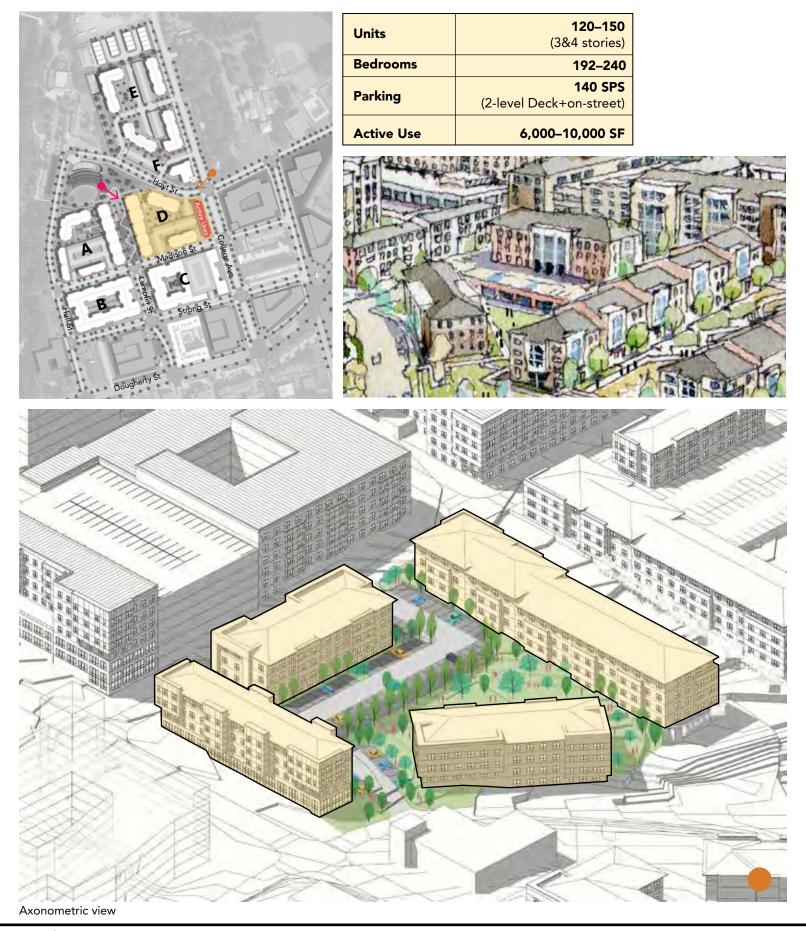

## REDEVELOPMENT MASTER PLAN FOR BETHEL VILLAGE/COLLEGE & HOYT

| TOTAL                     | (17.4 ACRES)      |
|---------------------------|-------------------|
| Units                     | 715–875           |
| Bedrooms                  | 1,144–1,400       |
| Parking                   | 1,050 SPS         |
| Active Uses<br>& Services | 49,000–69,000 SPS |
| Clinic                    | 8,000–11,000 SF   |