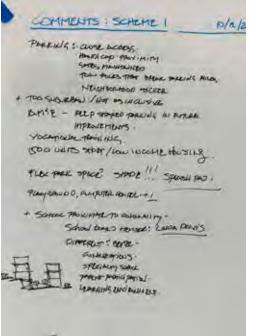

## **OPEN HOUSE** SCHEME 1 (LOWER DENSITY APPROACH)

#### **Design Attributes:**

- Activated College Avenue with complete street/safe crosswalks and ground-floor active uses
- Bethel Midtown Village/College & Hoyt redeveloped with surface parking and lower density approaches
- Creation of a new community park at Hull and Hoyt (lowest point of neighborhood) that also helps with stormwater issues
- Lumpkin Street as the new connection into the community
- Central landscaped boulevard/green street along Lumpkin Street, leading to community park through stepped-down terraces
- Redevelopment options for Planning Department Building at Lumpkin and Dougherty and for Denney Tower
- Redevelopment of Fire Station and along Jackson Street
- Dougherty Street as an urban edge to Downtown Athens with enhanced crosswalks and connection to future park space adjacent to The Classic Center

Workshop participants' comments

62 North Downtown Athens Master Planning Study

Scheme 1 board