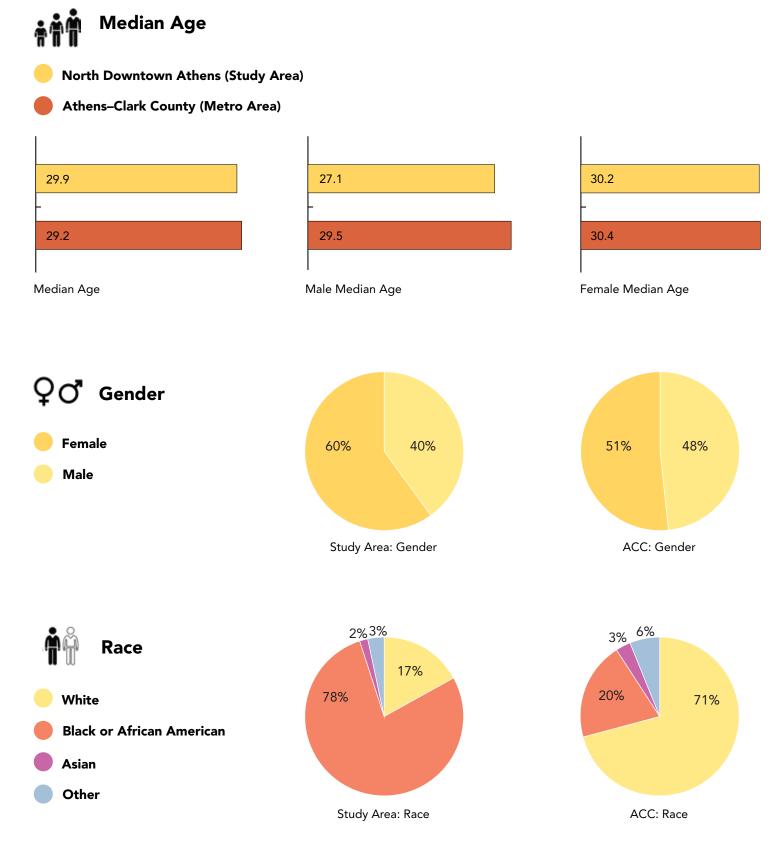

# **COMMUNITY RESEARCH**

Athens–Clarke County MSA's population is about 192,541, of which 20% is African American and over 70% White. About 490 people live in North Downtown Athens, of which 78% are African American and 17% White.

The median household income in North Downtown Athens is lower than the average for Athens–Clarke County, while the median housing value is higher in NDA than for ACC.

Unemployment rates are higher in North Downtown Athens compared to Athens-Clarke County.

| \$8,906  |  |
|----------|--|
|          |  |
| \$20,313 |  |
|          |  |
| \$47,214 |  |
|          |  |

I.

### Median Housing Value

| \$262,500 |  |
|-----------|--|
|           |  |
| \$205,600 |  |
|           |  |
| \$178,700 |  |
|           |  |

### **Unemployment Rate**

| 9.8% |   |   |  |
|------|---|---|--|
|      | _ |   |  |
| 2.1% |   |   |  |
|      |   |   |  |
| 5.1% |   |   |  |
|      |   | • |  |

Source: American Community Survey (2019 5-Year Estimates)