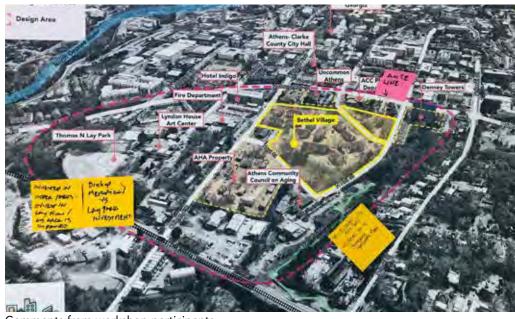

## **OPEN HOUSE** ANALYSIS

The master planning design team spent many hours studying the North Downtown Athens neighborhood and looking at issues of topography, watersheds and stormwater flow, historic street grid patterns, and other site design factors. The team also studied existing street crossing locations, bus stops and routes, parks and trails, and even subsurface/geotech conditions. This process of analysis and study helped the paster planning design team better understand the North Downtown Athens neighborhood and propose realistic and workable design solutions. Site topography and slopes emerged, along with stormwater control, as design drivers of approaches and ideas.

Comments from workshop participants

Reny Nexted States States Constates Constate

60 North Downtown Athens Master Planning Study

Workshop analysis board on parks and connections

Workshop analysis board on streets and transportation