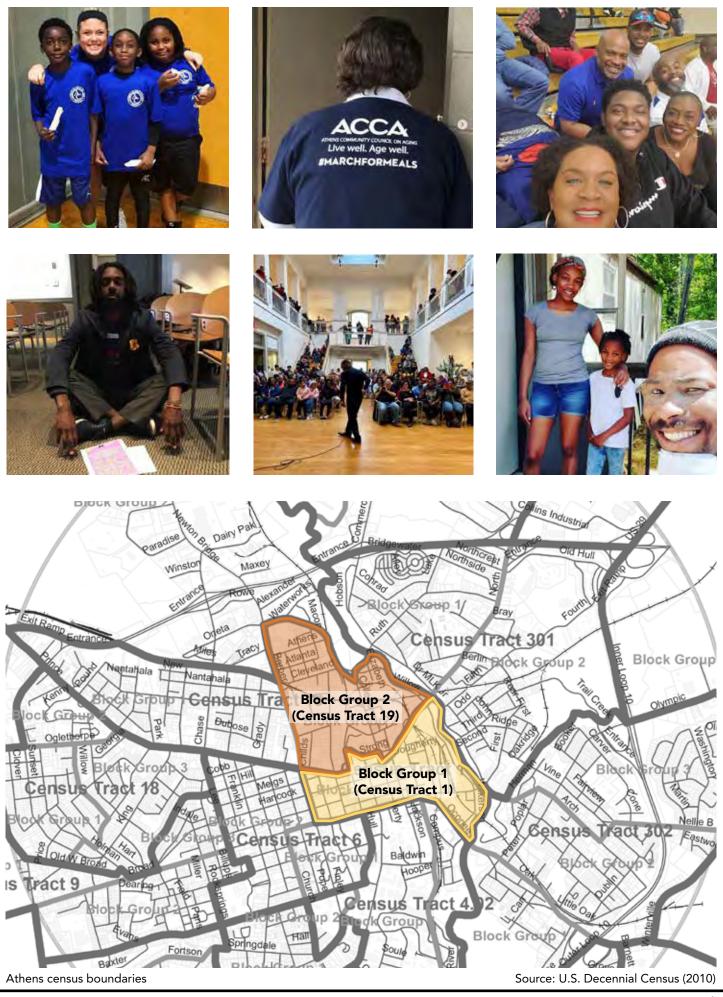

# **COMMUNITY RESEARCH**

Athens–Clarke County MSA's population is about 192,541, of which 20% is African American and over 70% White. About 490 people live in North Downtown Athens, of which 78% are African American and 17% White.

# **COMMUNITY RESEARCH**

Source: U.S. Decennial Census (2010)

22 North Downtown Athens Master Planning Study