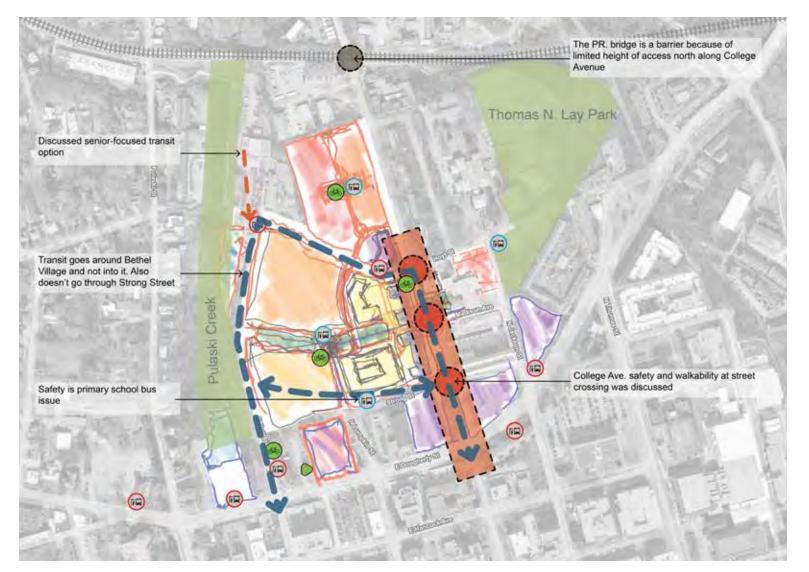

## **OPEN HOUSE** ANALYSIS

The master planning design team spent many hours studying the North Downtown Athens neighborhood and looking at issues of topography, watersheds and stormwater flow, historic street grid patterns, and other site design factors. The team also studied existing street crossing locations, bus stops and routes, parks and trails, and even subsurface/geotech conditions. This process of analysis and study helped the paster planning design team better understand the North Downtown Athens neighborhood and propose realistic and workable design solutions. Site topography and slopes emerged, along with stormwater control, as design drivers of approaches and ideas.

Comments from workshop participants

Reny Nexted States States Constates Constate

60 North Downtown Athens Master Planning Study

Workshop analysis board on parks and connections

Workshop analysis board on streets and transportation