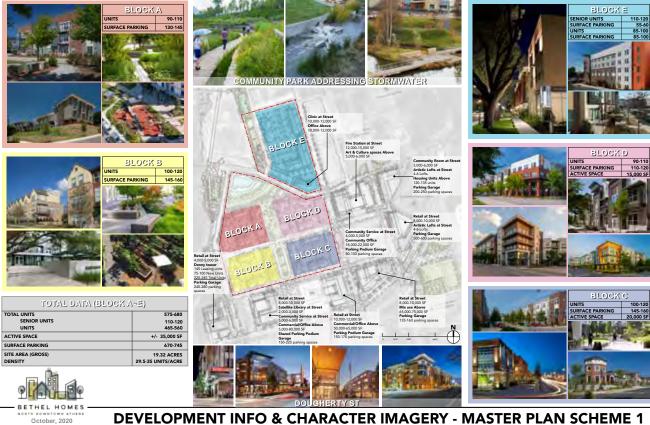

## **OPEN HOUSE** SCHEME 1 (LOWER DENSITY APPROACH)

#### **Design Attributes:**

- Activated College Avenue with complete street/safe crosswalks and ground-floor active uses
- Bethel Midtown Village/College & Hoyt redeveloped with surface parking and lower density approaches
- Creation of a new community park at Hull and Hoyt (lowest point of neighborhood) that also helps with stormwater issues
- Lumpkin Street as the new connection into the community
- Central landscaped boulevard/green street along Lumpkin Street, leading to community park through stepped-down terraces
- Redevelopment options for Planning Department Building at Lumpkin and Dougherty and for Denney Tower
- Redevelopment of Fire Station and along Jackson Street
- Dougherty Street as an urban edge to Downtown Athens with enhanced crosswalks and connection to future park space adjacent to The Classic Center

Workshop participants' comments

62 North Downtown Athens Master Planning Study

Scheme 1 board