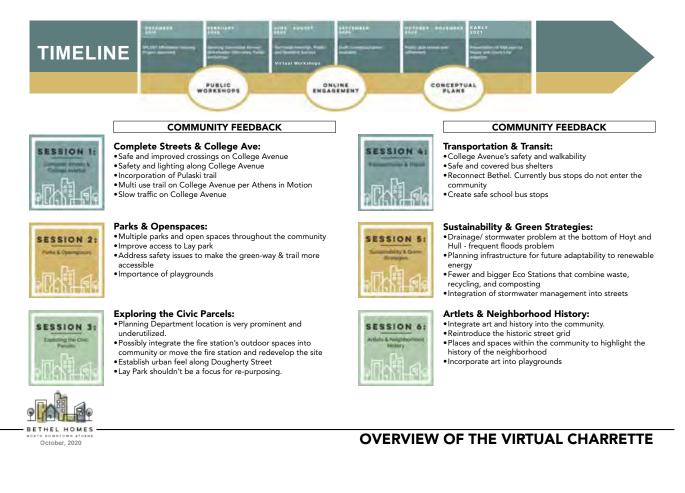

Key redevelopment themes emerged at this time, which the planning team used as the basis for a series of six virtual workshop/charrette sessions from August 13–15, 2020. These sessions were:

- Complete Streets: Safety, Walkability, Mixed-Use
- Open Space & Parks
- Exploring Civic Parcels: Community Civic Uses & Resources
- Transportation & Transit
- Sustainability & Green Strategies
- Artlets: Exploring Arts & Cultural History

## VIRTUAL WORKSHOPS AUGUST 2020

- Public workshops focused on . residents and all of Athens
- and input
- **Revamped** website
- Virtual workshops

August 2020 workshop sessions

As we pivoted to virtual engagement because of the COVID-19 pandemic, safety was a top priority. We decided to meet with everyone online in planning workshop sessions held August 13-15, 2020, to discuss and share ideas for the project. These virtual sessions were built around topics that had come up during earlier stages of the planning process and through community feedback. We wrapped up with a final session ending the series.

## **SESSION 1** COMPLETE STREETS & COLLEGE AVENUE

How important is providing a safe crosswalk along this section of College Avenue to Lay Park and other city resources?

Where do you walk across College Avenue?

## **SESSION 2** PARKS & OPEN SPACES

How often do you or a member of your household visit Pulaski Heights Trail or North Oconee River Greenway?

## **SESSION 3** EXPLORING THE CIVIC PARCELS

How often do you or a member of your household visit the library at Lay Park?

How often do you or a member of your household visit the neighborhood Health Clinic?

## **SESSION 4** TRANSPORTATION & TRANSIT

## **SESSION 5** SUSTAINABILITY & GREEN STRATEGIES

## **SESSION 6** ARTLETS & NEIGHBORHOOD HISTORY

52 North Downtown Athens Master Planning Study