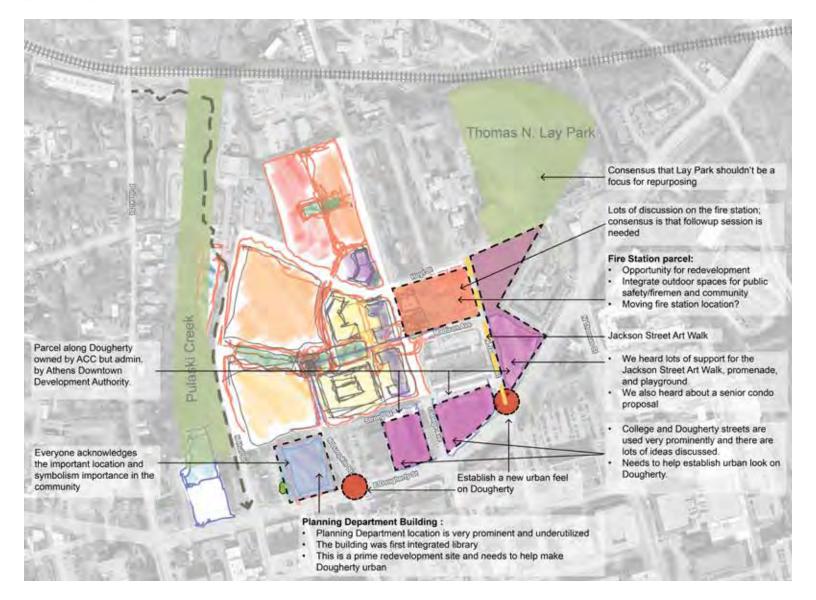

#### **Design Attributes:**

- Activated College Avenue with complete street/safe crosswalks and ground-floor active uses
- Bethel Midtown Village/College & Hoyt redeveloped with surface parking and lower density approaches
- Creation of a new community park at Hull and Hoyt (lowest point of neighborhood) that also helps with stormwater issues
- Lumpkin Street as the new connection into the community
- Central landscaped boulevard/green street along Lumpkin Street, leading to community park through stepped-down terraces
- Redevelopment options for Planning Department Building at Lumpkin and Dougherty and for Denney Tower
- Redevelopment of Fire Station and along Jackson Street
- Dougherty Street as an urban edge to Downtown Athens with enhanced crosswalks and connection to future park space adjacent to The Classic Center

Workshop participants' comments

62 North Downtown Athens Master Planning Study

Scheme 1 board