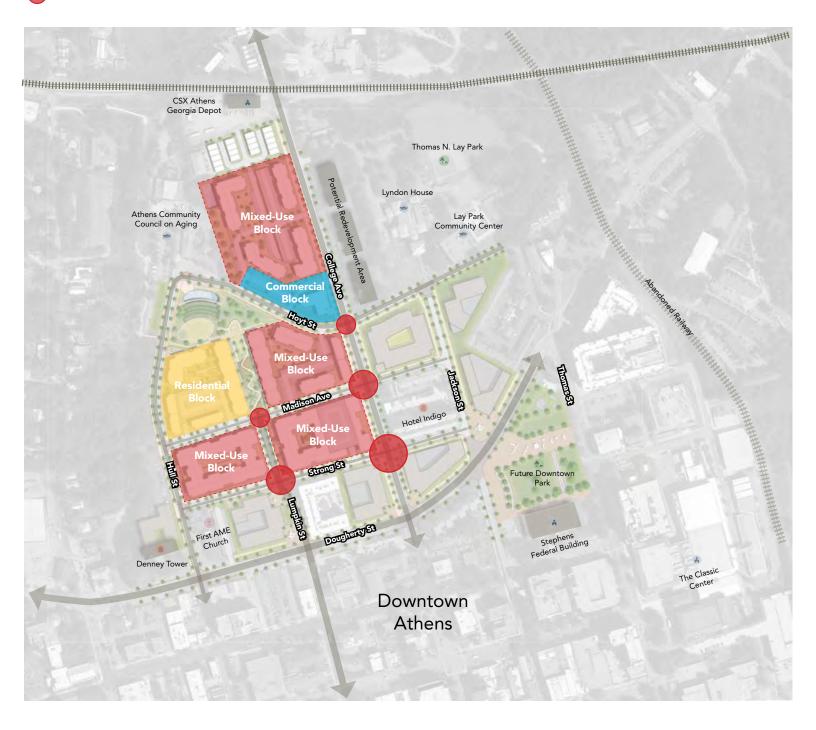

#### North Downtown Athens Development

- 1 Mixed-Use
- 2 Multifamily
- 3 Single Family
- 4 Athens Neighborhood Health Clinic
- 5 Two-Level Parking Deck
- 6 Garage Parking
- 7 Surface Parking
- 8 Community Park Addressing Stormwater
- 9 Linear Park
- 10 Private Residential Amenities
- 11 Eco Center/Recycling Center
- 12 Future Downtown Park

#### **Out Parcels**

- Renovated Denney Tower
- 2 Mixed-Use Development
- 3 Multilevel Parking with Retail at Street

# ANALYSIS | FUNCTIONS

**Commercial Nodes** 

## **SECTION 5.1** REDEVELOPMENT MASTER PLAN FOR BETHEL VILLAGE/COLLEGE & HOYT

Bethel Village and College & Hoyt

- 1 Mixed-Use
- 2 Multifamily
- 3 Single Family
- 4 Athens Neighborhood Health Clinic
- 5 Two-Level Parking Deck
- 6 Garage Parking
- **7** Surface Parking
- 8 Community Park Addressing Stormwater
- 9 Linear Park
- **10** Private Residential Amenities
- 11 Eco Center/Recycling Center
- 12 Future Downtown Park

#### **Out Parcels**

- Renovated Denney Tower
- 2 Mixed-Use Development
- 3 Multilevel Parking with Retail at Street

BIRD'S-EYE VIEW FROM HOYT STREET LOOKING SOUTH TOWARD DOWNTOWN ATHENS (CONCEPTUAL REDEVELOPMENT IDEAS)