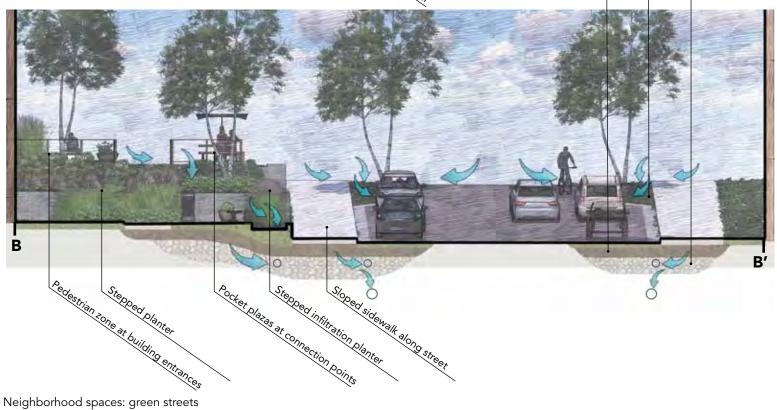

ystem.

#### WETLAND PARK

#### **RESTORATIVE - SERENE - TIERED - BIOPHILIA**



- Provides short term storage of runoff from the watershed including the quadrangle bounded by College and Dougherty avenues and Hoyt and Hull streets.
- Deals with flooding and improves runoff water quality into Pulaski Creek.
- Provides usable open space for programming, community gatherings, and activities.

#### **RAIN GARDENS**

#### ENGAGING - FUNCTIONAL - EDUCATIONAL



- Improves runoff water quality from roofs and paving.
- Offers a seasonally changing plant ecoscape with a high aesthetic value.
- Increases biodiversity through a range of native plant habitats.

Neighborhood strategies: green infrastructure





# A Stepped intiliation planas Stepped intiliation planas

#### LUMPKIN STREET SECTION B



122 North Downtown Athens Master Planning Study



### **RESIDENTIAL GOALS**

- Highlight neighborhood history and integrate art
- Exceed minimum amenity requirements
- Playground



Residential spaces: uses map

#### PLAZAS - PATH NETWORK - COMMUNITY

#### **GATHERING SPACES**



- Pedestrian connections are present throughout community.
- Patios and terraces provide space for technology, furniture, play equipment, and community gardens.
  Open spaces with hardscape and plantings provide room and amenities for small gatherings as well as individual use and social distancing.

#### **COMMUNITY GARDENS**

#### SCALABLE - SEASONAL - FLEXIBLE



- Gardens are placed to take advantage of favorable sunlight conditions to optimize yield.
- Modular system facilitates change over time and varyin