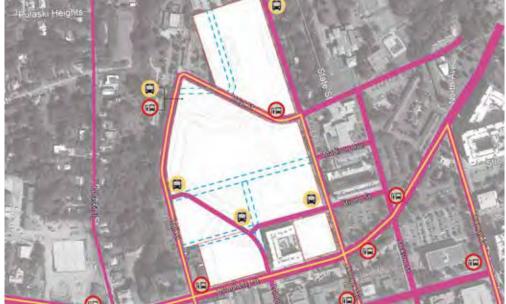

## **SESSION 4** TRANSPORTATION & TRANSIT

## How often do you or a member of your household take public transit?

## Are there enough convenient and safe transit stops in the community?

Are the public bus stop locations reasonable and appropriate?

Online survey results

Athens bus stop map