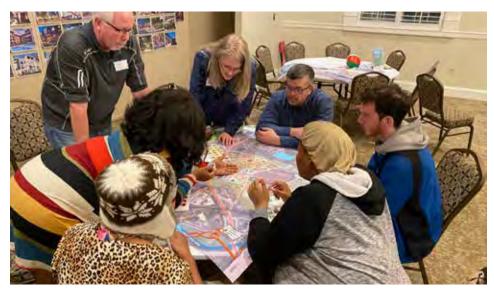

### Step Two

Broad public engagement kicked off with a series of community workshops and mapping exercises held February 18 and 19, 2020, at Athens First United Methodist Church and the Lyndon House Arts Center, respectively. Over 100 individuals attended these workshops, including Bethel/College & Hoyt residents, neighboring community residents, and local government officials and staff. The workshops included various methods for participants to share their wants, needs, and hopes regarding the North Downtown Athens community. Through informal surveys, we received comments about style, scale, and landscaping options. An interactive mapping exercise (centered on locating, placing and choosing) and group table discussions helped us to better understand which amenities and services the community wanted and where these should be located. Tables were led by moderators but selected their own speakers to report findings to the larger audience. We also conducted polling surveys with real-time results that helped further refine people's preferences. These workshops, interviews, and exercises are summarized with key takeaways and follow-up questions on our website (www.NDAthensplanning.com).

Table map discussion