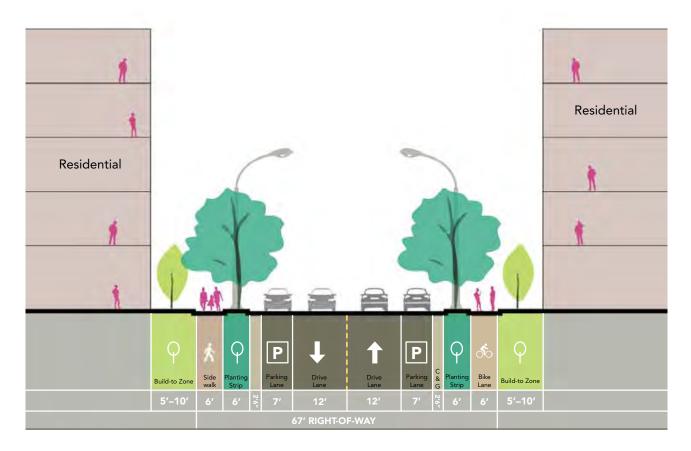

of Downtown Athens into the neighborhood

#### North Downtown Athens Development

- 1 Mixed-Use
- 2 Multifamily
- 3 Single Family
- 4 Athens Neighborhood Health Clinic
- 5 Two-Level Parking Deck
- 6 Garage Parking
- 7 Surface Parking
- 8 Community Park Addressing Stormwater
- 9 Linear Park
- 10 Private Residential Amenities
- 11 Eco Center/Recycling Center
- 12 Future Downtown Park

#### **Out Parcels**

- Renovated Denney Tower
- 2 Mixed-Use Development
- 3 Multilevel Parking with Retail at Street

## ANALYSIS | CIRCULATION



# ANALYSIS | FUNCTIONS

**Commercial Nodes** 



## **ANALYSIS** GREEN CONNECTION







# **STREET SECTIONS**



## College Avenue





# **STREET SECTIONS**



## Strong Street and Madison Avenue



## **STREET SECTIONS**



## Dougherty Street



## Hull Street



Hoyt Street



## Lumpkin Street



80 North Downtown Athens Master Planning Study

# ADJACENT PARCELS PROGRAM & DATA

| BUILDING 1<br>(DENNEY TOWER) |                                                              |  |
|------------------------------|--------------------------------------------------------------|--|
| Retail at Street             | 4,000–5,000 SF                                               |  |
| Denney Tower                 | 145 Leasing Units<br>75–100 New Units<br>220–245 Total Units |  |
| Parking Garage               | 240–280 SPS                                                  |  |

| BUILDING 2<br>(PLANNING DEPARTMENT) |                  |  |
|-------------------------------------|------------------|--|
| Retail at Street                    | 8,000–10,000 SF  |