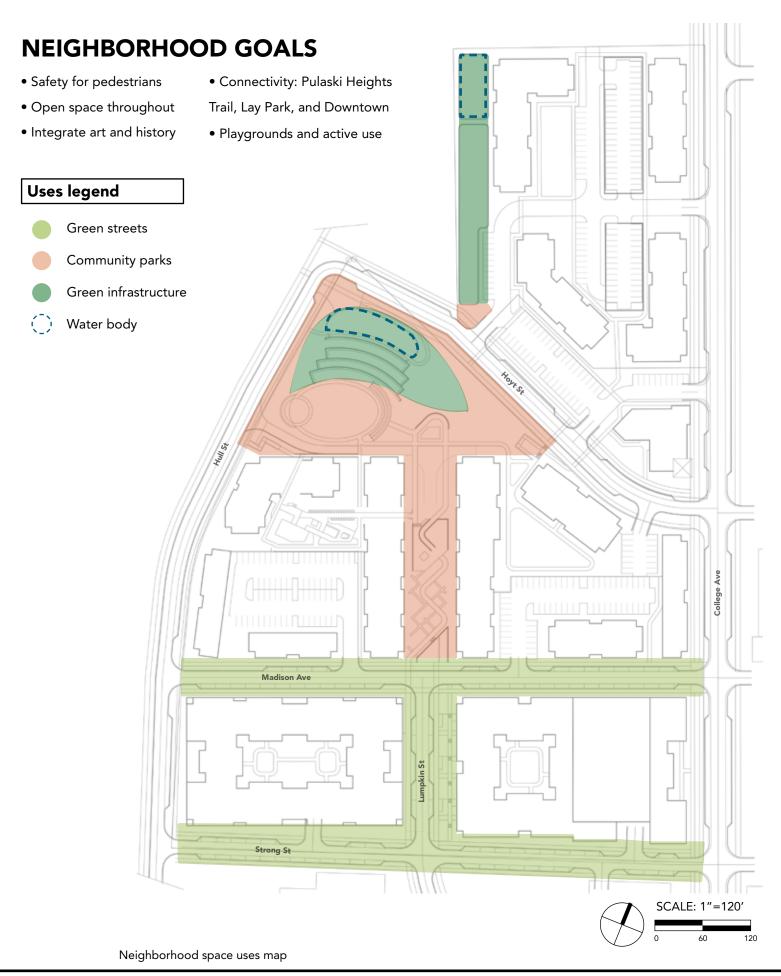

### Specific Concerns Related to the North Downtown Athens Master Plan Vision

- Creating an "urban edge" along Dougherty Street and connecting the Community with downtown Athens through safe crossing of Dougherty.
- The stormwater and water quality challenges related to the neighborhood and Pulaski Creek.
- Creating a variety of neighborhood green spaces, both for adults and for children of various ages-including better connections to Lay Park, improvement of the existing local trail network, and proposed mobility plans.
- Creating retail and retail-like activity along the street level of College Avenue and street-level active use of parts of Dougherty, Lumpkin, and other streets in the community.
- Ground-level housing with connections/access from the street via stoops, steps, and terraces facing prominent streets like College Avenue and Dougherty Street is acceptable to the community.
- Mixed-use redevelopment on the civic parcels along Dougherty is to be encouraged, with urban streetscapes and uses promoted.
- Emphasis on Denney Tower and locating future additional senior uses in this area is desirable and an opportunity for creative mixed-use fronting Dougherty Street.
- First AME church is an important historic site and the social heart of the community. Allowing for new shared parking resources, parks, and playgrounds needs to be a part of the community vision.
- Incorporating the Jackson Street Art Walk plans and redevelopment visions along Jackson Street are important aspects of the eastern side of the neighborhood. Thoughtful redevelopment relationships with Lay Park and Lyndon House need to be encouraged and promoted.
- Other aspects of the neighborhood vision are encouraging connections from Jackson Street toward Downtown Athens, a possible future park space around the Stephens Federal Building, and establishing pedestrian connections to The Classic Center.
- Generational wealth-building in the community through home ownership needs to be encouraged. The northern area near the CSX train depot might be a good area for row house development.

### Specific Concerns Related to the Bethel Midtown Village/College & Hoyt Redevelopment Master Plan

- Strong desire for College Avenue to be more walkable, so that residents feel comfortable crossing the street to Lyndon House and Lay Park, and connected back to Downtown Athens.
- Residents want a variety of active on-site green spaces (playgrounds, gardens, greens) for adults and children of multiple ages. The plan should not overlook or remove Lay Park's playgrounds. Everyone loves Lay Park and families want children's programs to continue on site.
- A desire for connections to walking trails along with benches and other areas to sit and enjoy the outdoors
- Many residents talked about enjoying shade trees.
- A strong desire for residents-only parking. Safety of any parking area, whether in a podium, surface or garage structure, is a major concern.
- A variety of compatible architectural styles and buildings with stoops and terraces will make the community feel cohesive and connected.
- People feel strongly that College Avenue seems unsafe to cross or walk along to get into and out of Downtown. As a result, College Avenue does not convey a welcoming feel to the neighborhood.

### Connectivity

- 1. Extending the Pulaski Heights Trail
- 2. Anticipate Jackson Street Art Walk and redevelopment
- 3. Connect Bethel/College & Hoyt Communities
- 4. Strengthen Bethel Village, Connection to Lay Park, Lyndon House, and Downtown
- 5. Extension of Downtown Athens into the neighborhood