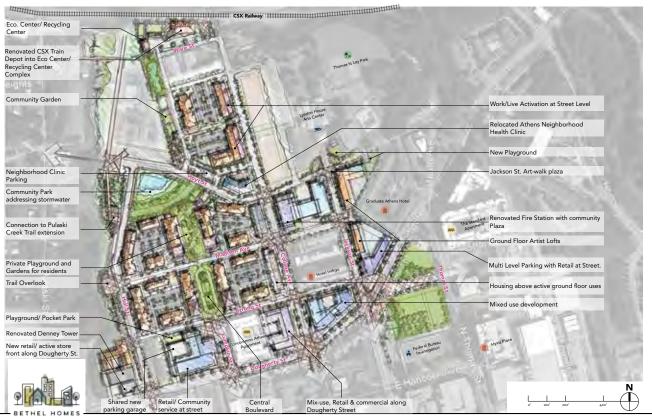

#### North Downtown Athens Development

- 1 Mixed-Use
- 2 Multifamily
- 3 Single Family
- 4 Athens Neighborhood Health Clinic
- 5 Two-Level Parking Deck
- 6 Garage Parking
- 7 Surface Parking
- 8 Community Park Addressing Stormwater
- 9 Linear Park
- 10 Private Residential Amenities
- 11 Eco Center/Recycling Center
- 12 Future Downtown Park

#### **Out Parcels**

- Renovated Denney Tower
- 2 Mixed-Use Development
- 3 Multilevel Parking with Retail at Street

# BIRD'S-EYE VIEW FROM DOUGHERTY STREET LOOKING NORTH TO LUMPKIN STREET (CONCEPTUAL REDEVELOPMENT IDEAS)

North Downtown Athens Master Plan Vision 83