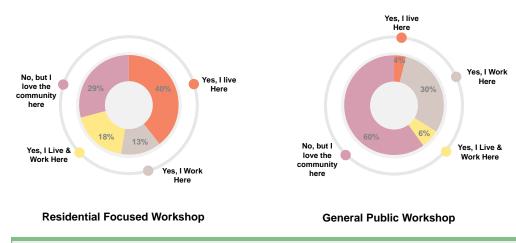

## PUBLIC WORKSHOPS FEBRUARY 18, 2020 RESIDENT-FOCUSED WORKSHOP (At First United Methodist Church)

The planning team hosted 53 attendees for our first resident focused workshop regarding North Downtown Athens. The majority of participants were residents of Bethel Midtown Village and College & Hoyt. We heard clearly in this session focused on communities a need for safe bus stops, affordable and accessible childcare, increased security; concerns about relocation; and the insight that College Avenue is not safe to cross as a pedestrian.

## **PUBLIC WORKSHOPS** FEBRUARY 19, 2020 **GENERAL PUBLIC WORKSHOP** (At Lyndon House Arts Center)

Lyndon House Arts Center hosted our second workshop, which 56 citizens attended. Some feedback captured at this meeting included a desire for the planning team to explore the history of the study site and the extension of the downtown street grid into the site. In additionally, participants mentioned the need for training programs and concerns over student housing, which has led to gentrification throughout the community. Also discussed were the proximity and importance of Lay Park and the need for other playgrounds around the community.