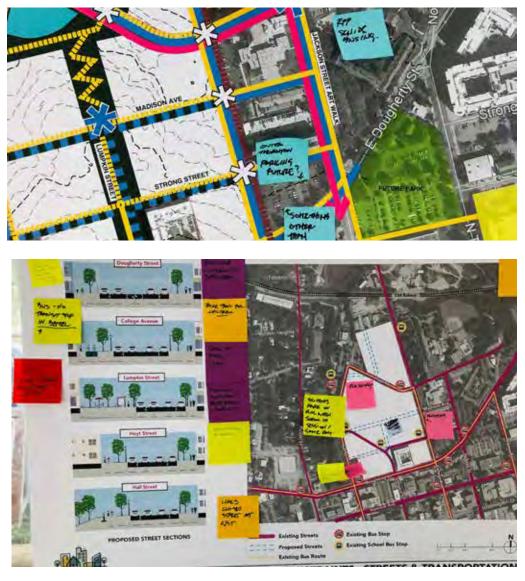

## **OPEN HOUSE** ANALYSIS

The master planning design team spent many hours studying the North Downtown Athens neighborhood and looking at issues of topography, watersheds and stormwater flow, historic street grid patterns, and other site design factors. The team also studied existing street crossing locations, bus stops and routes, parks and trails, and even subsurface/geotech conditions. This process of analysis and study helped the paster planning design team better understand the North Downtown Athens neighborhood and propose realistic and workable design solutions. Site topography and slopes emerged, along with stormwater control, as design drivers of approaches and ideas.

Comments from workshop participants

Reny Nexted States States Constates Constate

60 North Downtown Athens Master Planning Study

Workshop analysis board on parks and connections

Workshop analysis board on streets and transportation