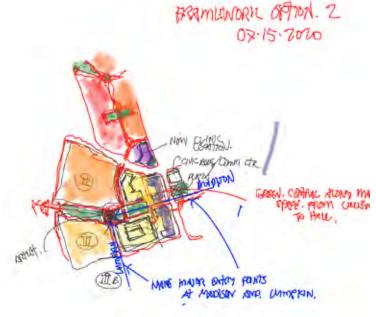

#### **Design Attributes:**

- Activated College Avenue with complete street/safe crosswalks and ground-floor active uses
- Bethel Midtown Village/College & Hoyt redeveloped with surface parking and lower density approaches
- Creation of a new community park at Hull and Hoyt (lowest point of neighborhood) that also helps with stormwater issues
- Lumpkin Street as the new connection into the community
- Central landscaped boulevard/green street along Lumpkin Street, leading to community park through stepped-down terraces
- Redevelopment options for Planning Department Building at Lumpkin and Dougherty and for Denney Tower
- Redevelopment of Fire Station and along Jackson Street
- Dougherty Street as an urban edge to Downtown Athens with enhanced crosswalks and connection to future park space adjacent to The Classic Center

Workshop participants' comments

62 North Downtown Athens Master Planning Study

Scheme 1 board