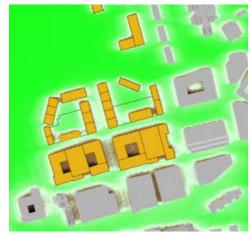

# BIRD'S-EYE VIEW FROM DOUGHERTY STREET LOOKING NORTH TO COLLEGE AVENUE (CONCEPTUAL REDEVELOPMENT IDEAS)