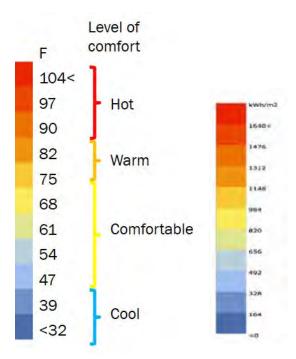

# ADJACENT PARCELS PROGRAM & DATA

| BUILDING 1<br>(DENNEY TOWER) |                                                              |  |
|------------------------------|--------------------------------------------------------------|--|
| Retail at Street             | 4,000–5,000 SF                                               |  |
| Denney Tower                 | 145 Leasing Units<br>75–100 New Units<br>220–245 Total Units |  |
| Parking Garage               | 240–280 SPS                                                  |  |

| BUILDING 2<br>(PLANNING DEPARTMENT) |                  |  |
|-------------------------------------|------------------|--|
| Retail at Street                    | 8,000–10,000 SF  |  |
| Satellite Library<br>at Street      | 1,500–2,500 SF   |  |
| Community Service<br>at Street      | 4,000–5,000 SF   |  |
| Community or<br>Commercial Above    | 45,000–60,000 SF |  |
| Shared Parking<br>Podium Garage     | 125–150 SPS      |  |

| BUILDING 3                  |                  |  |
|-----------------------------|------------------|--|
| Retail at Street            | 8,000–10,000 SF  |  |
| Commercial/<br>Office Above | 40,000–55,000 SF |  |
| Parking Garage              | 120–150 SPS      |  |

# **ADJACENT PARCELS PROGRAM & DATA**

| BUIL      | DING 4     |
|-----------|------------|
| (INNOVATI | ON CENTER) |
|           |            |

| Retail at Street           | 10,000–12,000 SF |
|----------------------------|------------------|
| Innovation Center<br>Above | 45,000–60,000 SF |
| Parking Garage             | 100–140 SPS      |

#### BUILDING 5 (FIRE DEPARTMENT)

| Retail or Services<br>at Street | 8,000–10,000 SF |
|---------------------------------|-----------------|
| Arts & Culture<br>Space Above   | 3,500–5,000 SF  |
| Housing Units<br>Above          | 120–140         |
| Parking Podium<br>Garage        | 200–235 SPS     |

#### **BUILDING 6**

| Retail at Street            | 8,000–10,000 SF |
|-----------------------------|-----------------|
| Artistic Lofts at<br>Street | 4–6             |
| Parking Garage:             | 500–600 SPS     |

# BUILDING 7Community Rom<br/>at Street5,000-6,000 SFArtistic Lofts at<br/>Street4-6Housing Units<br/>Above120-135Parking Podium<br/>Garage:200-250 SPS