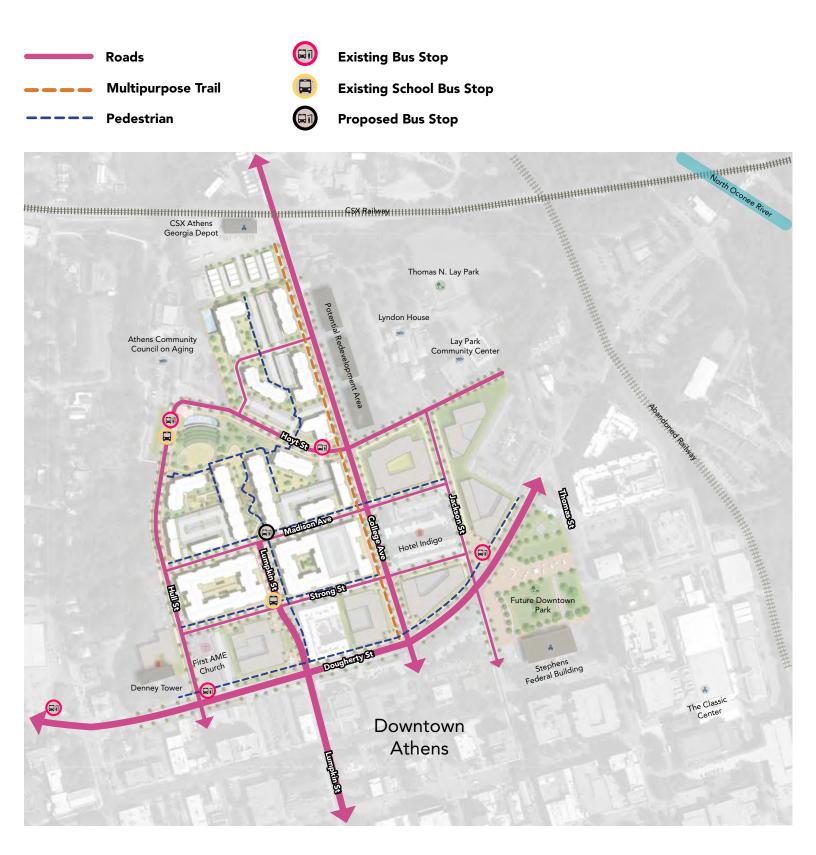

# **CIRCULATION & STREETS**

- 🗕 🗕 Study Area

- Bus Stop/Bus Terminal
- 😩 Public Parking
- Pedestrian Trail/Bicycle Path

## Are there enough convenient and safe transit stops in the community?

Are the public bus stop locations reasonable and appropriate?

Online survey results

Athens bus stop map

## ANALYSIS | CIRCULATION