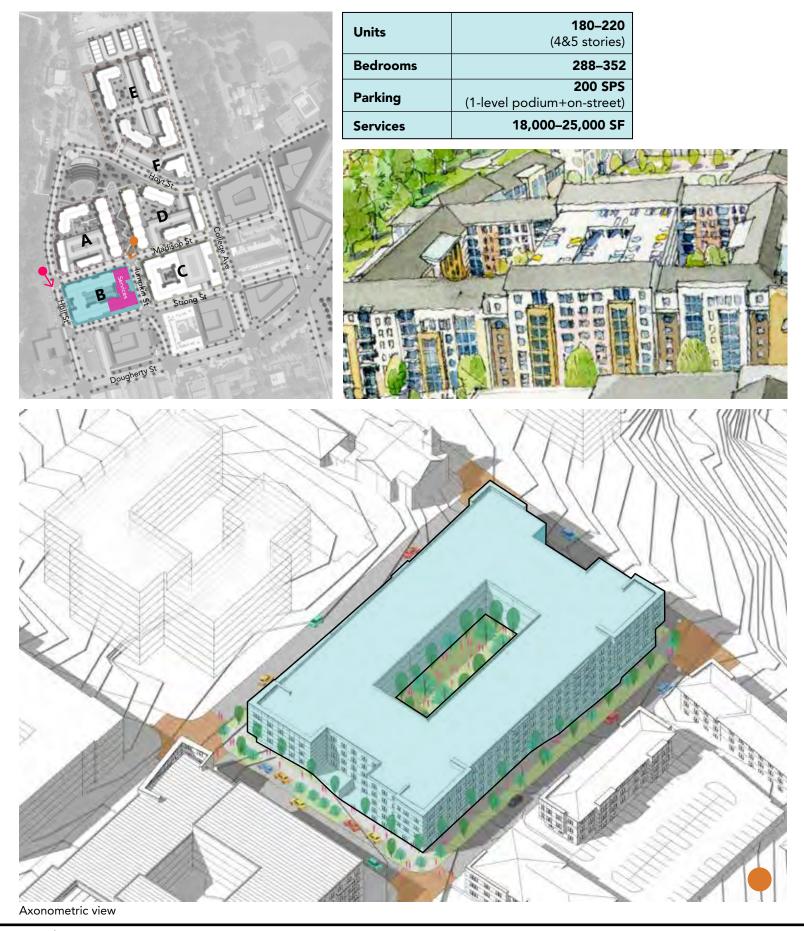

## REDEVELOPMENT MASTER PLAN FOR BETHEL VILLAGE/COLLEGE & HOYT

| TOTAL                     | (17.4 ACRES)      |
|---------------------------|-------------------|
| Units                     | 715–875           |
| Bedrooms                  | 1,144–1,400       |
| Parking                   | 1,050 SPS         |
| Active Uses<br>& Services | 49,000–69,000 SPS |
| Clinic                    | 8,000–11,000 SF   |

| BLOCK    | Α | (2.5    | ACRES)                              |
|----------|---|---------|-------------------------------------|
| Units    |   |         | <b>110–125</b> (3&4 stories)        |
| Bedrooms |   |         | <b>176–200</b>                      |
| Parking  |   | (2-leve | <b>115 SPS</b><br>I deck+on-street) |