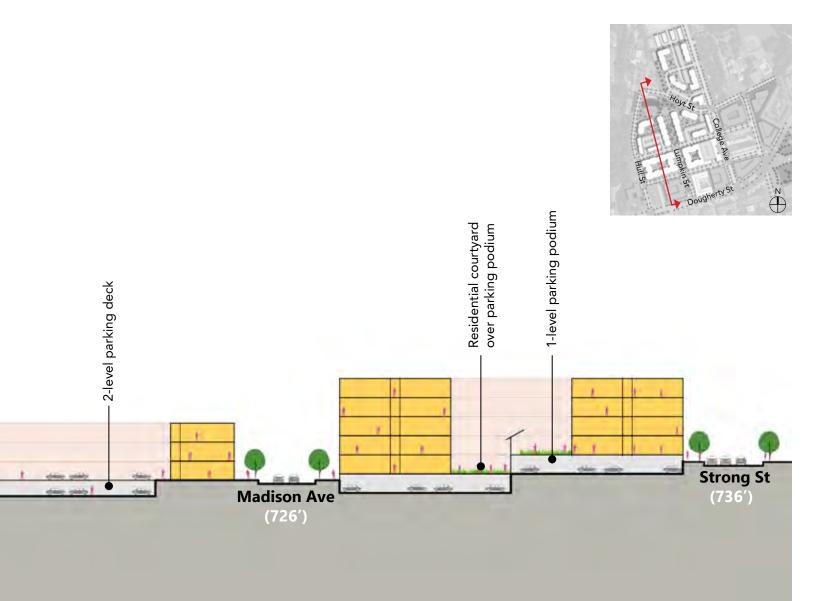

20</b><br>(4&5 stories)              |
| Bedrooms | 288–352                                      |
| Parking  | <b>200 SPS</b><br>(1-level podium+on-street) |
| Services | 18,000–25,000 SF                             |
|          |                                              |
| BLOCK    | <b>C</b> (2.3 ACRES)                         |

| DECCR       |                            |
|-------------|----------------------------|
| Units       | 180–220                    |
|             | (4&5 stories)              |
| Bedrooms    | 288–352                    |
| Parking     | 375 SPS                    |
|             | (5-level garage+on-street) |
| Active Uses | 17,000–22,000 SF           |
| & Services  | 17,000-22,000 SF           |

# **DIAGRAM OF PROPOSED USES**





# SITE SECTION









### PROPOSED VIEW AT COLLEGE AVENUE & STRONG STREET (LOOKING NORTHWEST)







## PROPOSED VIEW AT LUMPKIN STREET & STRONG STREET (LOOKING NORTH)

**104** North Downtown Athens Master Planning Study





## BLOCK A (2.5 ACRES)



**106** North Downtown Athens Master Planning Study



Perspective view (looking southwest)

# BLOCK B (2 ACRES)



**108** North Downtown Athens Master Planning Study



Perspective view (looking southeast)

# BLOCK C (2.3 ACRES)



**110** North Downtown Athens Master Planning Study



Perspective view along Lumpkin Street

# BLOCK D (2.5 ACRES)



112 North Downtown Athens Master Planning Study



Perspective view of Lumpkin Plaza

# BLOCK E (4.4 ACRES)



114 North Downtown Athens Master Planning Study



Perspective view of College Avenue

# BLOCK F (1.