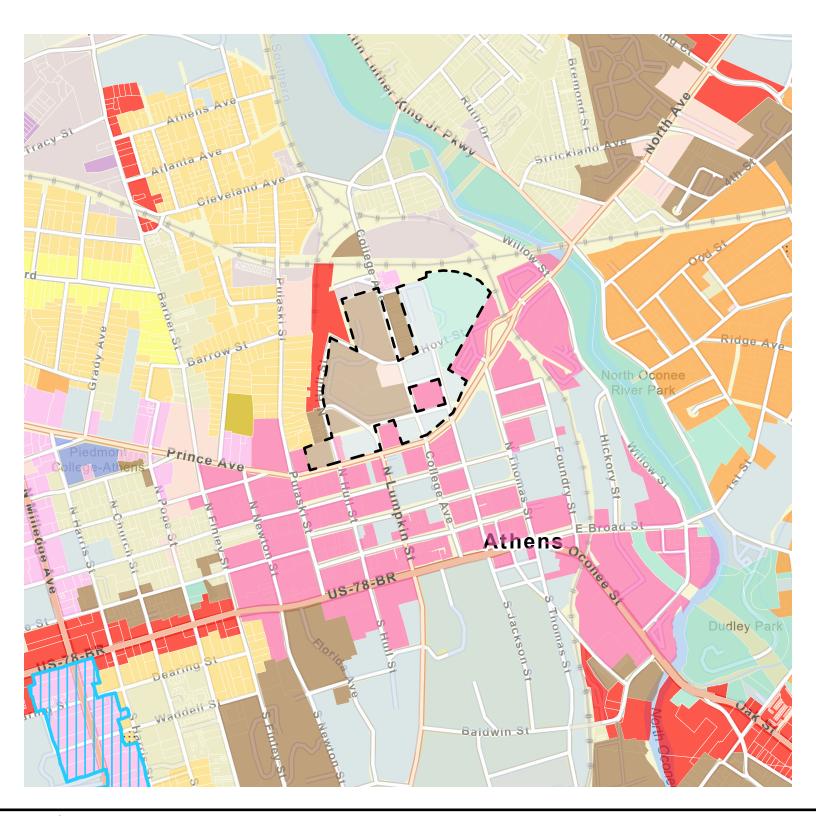

higher in North Downtown Athens compared to Athens-Clarke County.



| \$8,906  |  |
|----------|--|
|          |  |
| \$20,313 |  |
|          |  |
| \$47,214 |  |
|          |  |



I.

### Median Housing Value

| \$262,500 |  |
|-----------|--|
|           |  |
| \$205,600 |  |
|           |  |
| \$178,700 |  |
|           |  |



### **Unemployment Rate**

| 9.8% |   |   |  |
|------|---|---|--|
|      | _ |   |  |
| 2.1% |   |   |  |
|      |   |   |  |
| 5.1% |   |   |  |
|      |   | • |  |

Source: American Community Survey (2019 5-Year Estimates)



Site Overview & Community Profile 21

# **COMMUNITY RESEARCH**



Source: U.S. Decennial Census (2010)

22 North Downtown Athens Master Planning Study















# **EXISTING LAND USE**

















# **EXISTING ZONING MAP**





# **CIRCULATION & STREETS**

- 🗕 🗕 Study Area

- Bus Stop/Bus Terminal
- 😩 Public Parking
- Pedestrian Trail/Bicycle Path















# NATURAL RESOURCES



















# Chapter 3

### **COMMUNITY ENGAGEMENT**

Community engagement and input have been a foundational aspect of the North Downtown Athens planning process-even during 2020–2021 COVID-19 pandemic with its unique challenges. We kicked off the planning process with stellar stakeholder meetings and two great community workshops in February 2020. Then, as the world turned upside down in the spring of 2020, we had to pause in-person events and held distanced surveys and pinups starting in March. Even though had to physically distance ourselves during those days, collaboration continued through online surveys, virtual focu