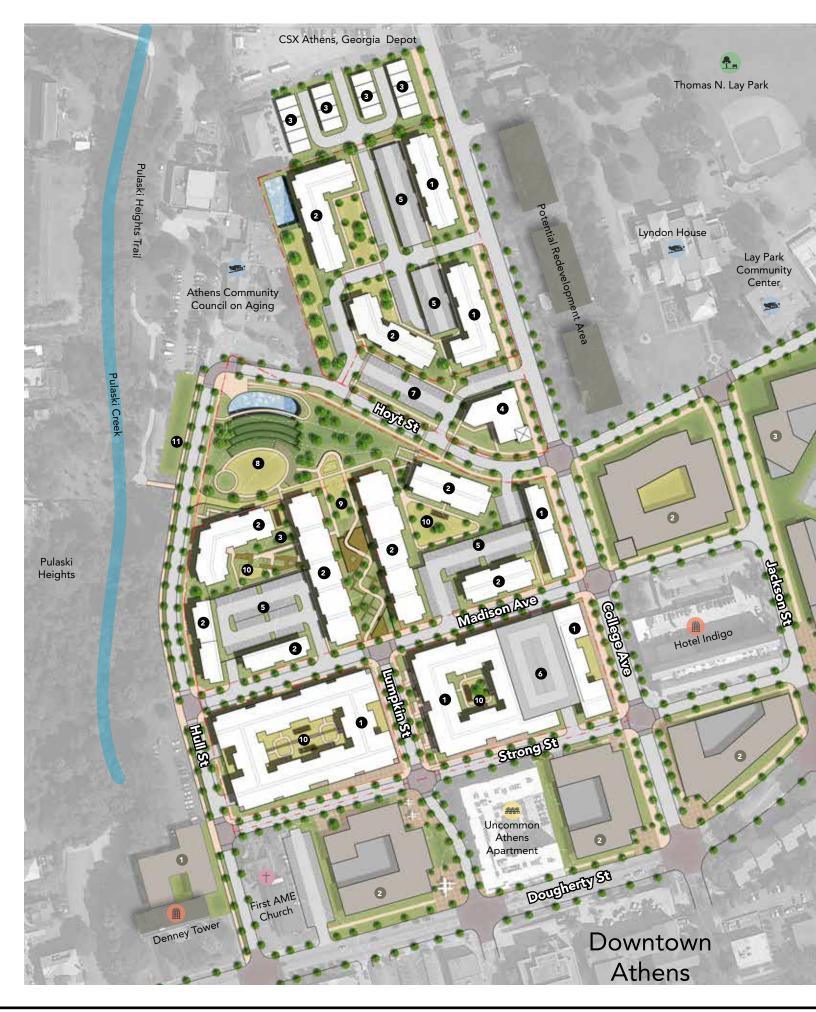

## **SECTION 5.1** REDEVELOPMENT MASTER PLAN FOR BETHEL VILLAGE/COLLEGE & HOYT

Bethel Village and College & Hoyt

- 1 Mixed-Use
- 2 Multifamily
- 3 Single Family
- 4 Athens Neighborhood Health Clinic
- 5 Two-Level Parking Deck
- 6 Garage Parking
- **7** Surface Parking
- 8 Community Park Addressing Stormwater
- 9 Linear Park
- **10** Private Residential Amenities
- 11 Eco Center/Recycling Center
- 12 Future Downtown Park

#### **Out Parcels**

- Renovated Denney Tower
- 2 Mixed-Use Development
- 3 Multilevel Parking with Retail at Street

BIRD'S-EYE VIEW FROM HOYT STREET LOOKING SOUTH TOWARD DOWNTOWN ATHENS (CONCEPTUAL REDEVELOPMENT IDEAS)

## REDEVELOPMENT MASTER PLAN FOR BETHEL VILLAGE/COLLEGE & HOYT

| TOTAL                     | (17.4 ACRES)      |
|---------------------------|-------------------|
| Units                     | 715–875           |
| Bedrooms                  | 1,144–1,400       |
| Parking                   | 1,050 SPS         |
| Active Uses<br>& Services | 49,000–69,000 SPS |
| Clinic                    | 8,000–11,000 SF   |

| BLOCK    | Α | (2.5    | ACRES)                              |
|----------|---|---------|-------------------------------------|
| Units    |   |         | <b>110–125</b> (3&4 stories)        |
| Bedrooms |   |         | <b>176–200</b>                      |
| Parking  |   | (2-leve | <b>115 SPS</b><br>I deck+on-street) |