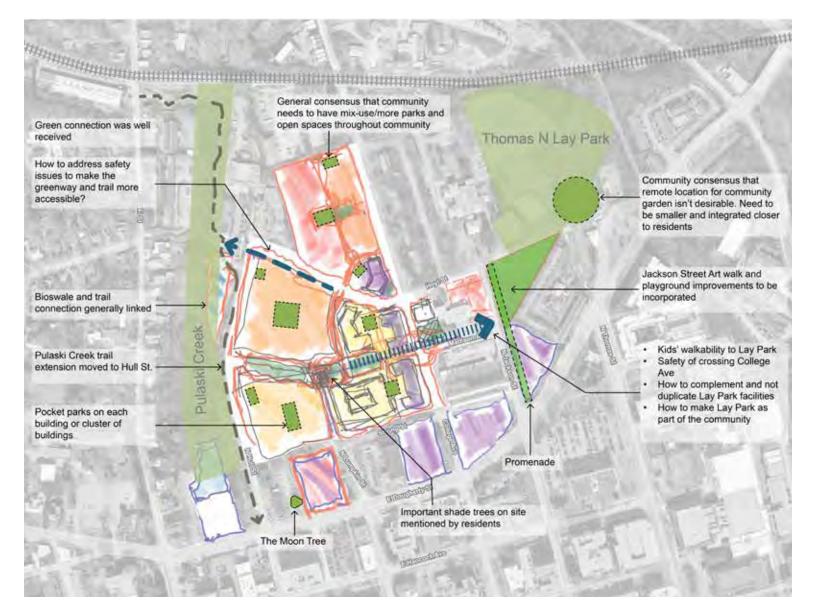

### Specific Concerns Related to the North Downtown Athens Master Plan Vision

- Creating an "urban edge" along Dougherty Street and connecting the Community with downtown Athens through safe crossing of Dougherty.
- The stormwater and water quality challenges related to the neighborhood and Pulaski Creek.
- Creating a variety of neighborhood green spaces, both for adults and for children of various ages-including better connections to Lay Park, improvement of the existing local trail network, and proposed mobility plans.
- Creating retail and retail-like activity along the street level of College Avenue and street-level active use of parts of Dougherty, Lumpkin, and other streets in the community.
- Ground-level housing with connections/access from the street via stoops, steps, and terraces facing prominent streets like College Avenue and Dougherty Street is acceptable to the community.
- Mixed-use redevelopment on the civic parcels along Dougherty is to be encouraged, with urban streetscapes and uses promoted.
- Emphasis on Denney Tower and locating future additional senior uses in this area is desirable and an opportunity for creative mixed-use fronting Dougherty Street.
- First AME church is an important historic site and the social heart of the community. Allowing for new shared parking resources, parks, and playgrounds needs to be a part of the community vision.
- Incorporating the Jackson Street Art Walk plans and redevelopment visions along Jackson Street are important aspects of the eastern side of the neighborhood. Thoughtful redevelopment relationships with Lay Park and Lyndon House need to be encouraged and promoted.
- Other aspects of the neighborhood vision are encouraging connections from Jackson Street toward Downtown Athens, a possible future park space around the Stephens Federal Building, and establishing pedestrian connections to The Classic Center.
- Generational wealth-building in the community through home ownership needs to be encouraged. The northern area near the CSX train depot might be a good area for row house development.

### Specific Concerns Related to the Bethel Midtown Village/College & Hoyt Redevelopment Master Plan

- Strong desire for College Avenue to be more walkable, so that residents feel comfortable crossing the street to Lyndon House and Lay Park, and connected back to Downtown Athens.
- Residents want a variety of active on-site green spaces (playgrounds, gardens, greens) for adults and children of multiple ages. The plan should not overlook or remove Lay Park's playgrounds. Everyone loves Lay Park and families want children's programs to continue on site.
- A desire for connections to walking trails along with benches and other areas to sit and enjoy the outdoors
- Many residents talked about enjoying shade trees.
- A strong desire for residents-only parking. Safety of any parking area, whether in a podium, surface or garage structure, is a major concern.
- A variety of compatible architectural styles and buildings with stoops and terraces will make the community feel cohesive and connected.
- People feel strongly that College Avenue seems unsafe to cross or walk along to get into and out of Downtown. As a result, College Avenue does not convey a welcoming feel to the neighborhood.