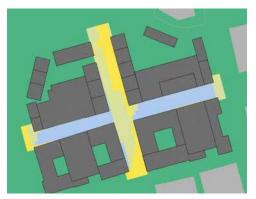

finishes can have an effect on energy performance and occupants' comfort.



Yearly total radiation





June



December





## **Outdoor Comfort Maps**

Outdoor thermal comfort maps are calculated using Universal Thermal Climate Index (UTCI) methodology. The map represent the general "thermal sensation" a person will experience at a given time. UTCI is similar to temperature "feels like" values given during weather reports. UTCI takes into account radiant temperature (usually including solar radiation), relative humidity, and wind speed and uses them in a human energy balance model to give a temperature value that is indicative of the heat stress or cold stress felt by the human body.





**June 11** 9am–10am



**June 11** 12pm–1pm



**June 11** 6pm–7pm



**December 17** 9am–10am



December 17 12pm–1pm



December 17 6pm–7pm

Summer and winter UTCI diagrams

## PAR Study

Photosynthetically active radiation (PAR) defines the light spectrum range within which plants can grow optimally. It is evaluated by establishing the daily light integral (DLI) value. Each plant species has its own optimal DLI range, which influence growth levels and life expectancy.









| Plant                                                                  | Minimum DLI<br>(MJ/m2/day) | Good Quality DLI<br>(MJ/m2/day) | High Quality DLI<br>(MJ/m2/day) |
|------------------------------------------------------------------------|----------------------------|---------------------------------|---------------------------------|
| Orchids