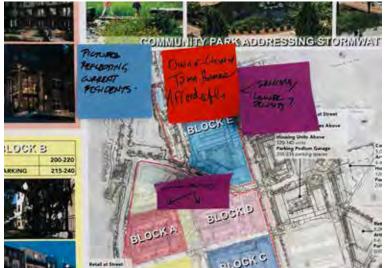

## **OPEN HOUSE** SCHEME 1 (LOWER DENSITY APPROACH)

#### **Design Attributes:**

- Activated College Avenue with complete street/safe crosswalks and ground-floor active uses
- Bethel Midtown Village/College & Hoyt redeveloped with surface parking and lower density approaches
- Creation of a new community park at Hull and Hoyt (lowest point of neighborhood) that also helps with stormwater issues
- Lumpkin Street as the new connection into the community
- Central landscaped boulevard/green street along Lumpkin Street, leading to community park through stepped-down terraces
- Redevelopment options for Planning Department Building at Lumpkin and Dougherty and for Denney Tower
- Redevelopment of Fire Station and along Jackson Street
- Dougherty Street as an urban edge to Downtown Athens with enhanced crosswalks and connection to future park space adjacent to The Classic Center

Workshop participants' comments

62 North Downtown Athens Master Planning Study

Scheme 1 board