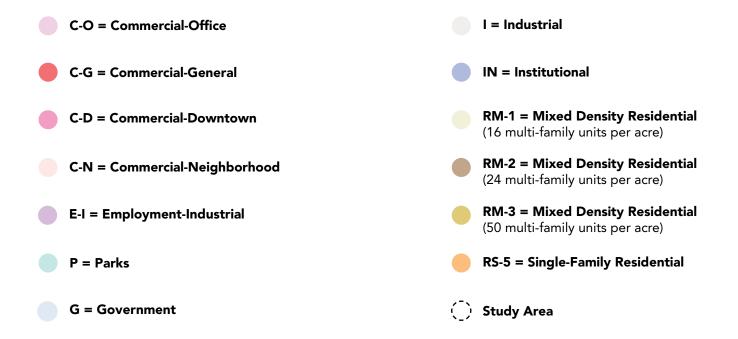

igher in North Downtown Athens compared to Athens-Clarke County.



| \$8,906  |  |
|----------|--|
|          |  |
| \$20,313 |  |
|          |  |
| \$47,214 |  |
|          |  |



I.

### Median Housing Value

| \$262,500 |  |
|-----------|--|
|           |  |
| \$205,600 |  |
|           |  |
| \$178,700 |  |
|           |  |



### **Unemployment Rate**

| 9.8% |   |   |  |
|------|---|---|--|
|      | _ |   |  |
| 2.1% |   |   |  |
|      |   |   |  |
| 5.1% |   |   |  |
|      |   | • |  |

Source: American Community Survey (2019 5-Year Estimates)



Site Overview & Community Profile 21

# **COMMUNITY RESEARCH**



Source: U.S. Decennial Census (2010)

22 North Downtown Athens Master Planning Study















# **EXISTING LAND USE**

















# **EXISTING ZONING MAP**





# **CIRCULATION & STREETS**

- 🗕 🗕 Study Area

- Bus Stop/Bus Terminal
- 😩 Public Parking
- Pedestrian Trail/Bicycle Path















# NATURAL RESOURCES



















# Chapter 3

### **COMMUNITY ENGAGEMENT**

Community engagement and input have been a foundational aspect of the North Downtown Athens planning process-even during 2020–2021 COVID-19 pandemic with its unique challenges. We kicked off the planning process with stellar stakeholder meetings and two great community workshops in February 2020. Then, as the world turned upside down in the spring of 2020, we had to pause in-person events and held distanced surveys and pinups starting in March. Even though had to physically distance ourselves during those days, collaboration continued through online surveys, virtual focus