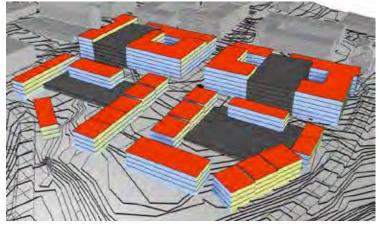

## **OPEN HOUSE** SCHEME 1 (LOWER DENSITY APPROACH)

#### **Design Attributes:**

- Activated College Avenue with complete street/safe crosswalks and ground-floor active uses
- Bethel Midtown Village/College & Hoyt redeveloped with surface parking and lower density approaches
- Creation of a new community park at Hull and Hoyt (lowest point of neighborhood) that also helps with stormwater issues
- Lumpkin Street as the new connection into the community
- Central landscaped boulevard/green street along Lumpkin Street, leading to community park through stepped-down terraces
- Redevelopment options for Planning Department Building at Lumpkin and Dougherty and for Denney Tower
- Redevelopment of Fire Station and along Jackson Street
- Dougherty Street as an urban edge to Downtown Athens with enhanced crosswalks and connection to future park space adjacent to The Classic Center

Workshop participants' comments

62 North Downtown Athens Master Planning Study

Scheme 1 board