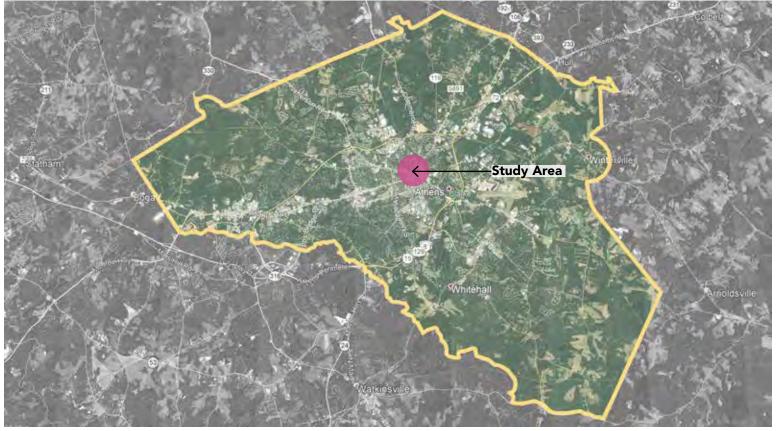

The master plan study area is loosely bounded to the north by the CSX rail tracks and trestle crossing over College Avenue to the north, Pulaski Creek and the Athens Community Council on Aging to the west, Thomas Lay Park to the east, and Dougherty Street and Downtown to the south, with College Avenue running through the center as the spine of the community. The current housing is predominant the low-density residential units of the Bethel Midtown Village and College & Hoyt communities. Some student housing along Dougherty Street and condominiums along the east side of College Avenue border the study area. The North Downtown Athens neighborhood contains a number of publicly owned parcels such as the existing Planning Department building at Dougherty and Lumpkin streets, parking lots at Dougherty and College and at Dougherty and Jackson streets, the Athens–Clarke County Fire Department building between Hoyt Street and Madison Avenue, and parcels adjacent to Lay Park, as well as other redevelopment opportunities.

# NORTH DOWNTOWN ATHENS STUDY AREA

The study area is generally bounded by W. Dougherty Street to the south, Hull Street to the west and College Avenue to the east , and College & Hoyt to the north. In October 2019, the ACC Commission voted to approve a partnership with Athens Housing Authority for the purchase and redevelopment of the Bethel Midtown Village apartments, a 190-unit multifamily apartment complex located in the study area. In November 2019, voters of Athens–Clarke County approved SPLOST 2020 which includ this North Downtown Athens development project as the affordable housing to be redeveloped using \$39 million of SPLOST funding. Redevelopment may take the form of direct expenditures by ACCGov in public infrastructure such as streets, curbing, sidewalks, lighting, utilities, public parking facilities, parks, recreation facilities, and other public facilities as outlined in the SPLOST 2020