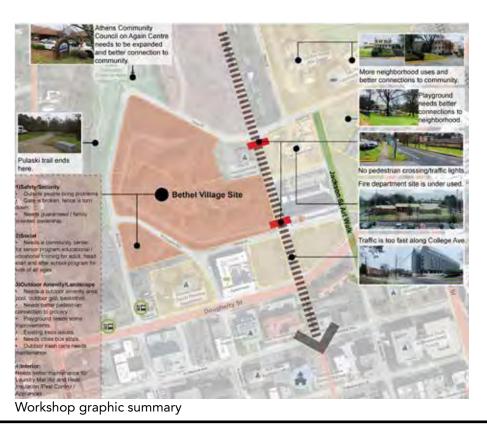

## **OPEN HOUSE** ANALYSIS

The master planning design team spent many hours studying the North Downtown Athens neighborhood and looking at issues of topography, watersheds and stormwater flow, historic street grid patterns, and other site design factors. The team also studied existing street crossing locations, bus stops and routes, parks and trails, and even subsurface/geotech conditions. This process of analysis and study helped the paster planning design team better understand the North Downtown Athens neighborhood and propose realistic and workable design solutions. Site topography and slopes emerged, along with stormwater control, as design drivers of approaches and ideas.

Comments from workshop participants

Reny Nexted States States Constates Constate

60 North Downtown Athens Master Planning Study

Workshop analysis board on parks and connections

Workshop analysis board on streets and transportation