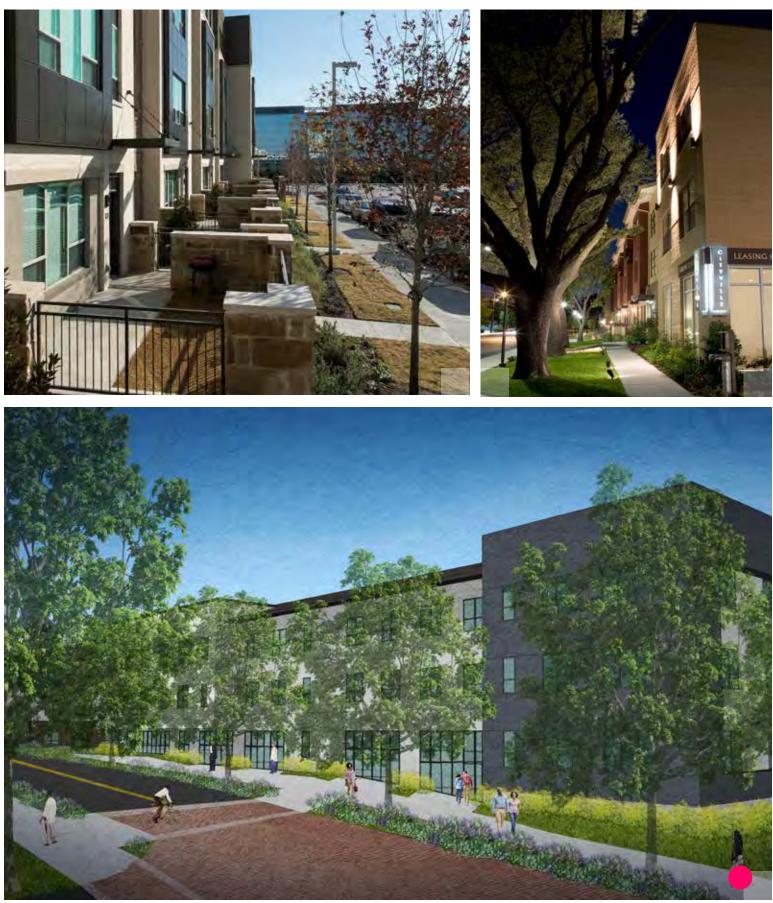

## REDEVELOPMENT MASTER PLAN FOR BETHEL VILLAGE/COLLEGE & HOYT

| TOTAL                     | (17.4 ACRES)      |
|---------------------------|-------------------|
| Units                     | 715–875           |
| Bedrooms                  | 1,144–1,400       |
| Parking                   | 1,050 SPS         |
| Active Uses<br>& Services | 49,000–69,000 SPS |
| Clinic                    | 8,000–11,000 SF   |