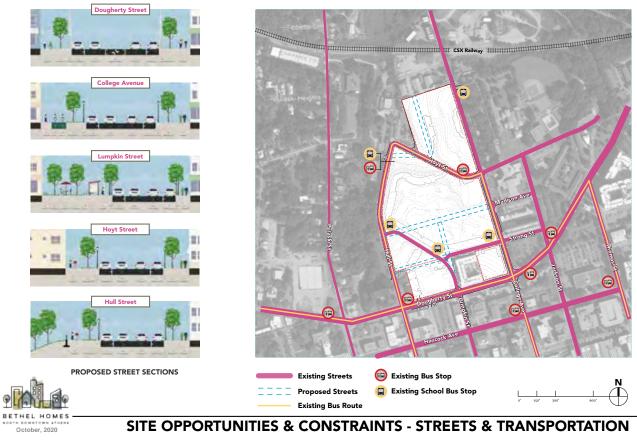

# **CIRCULATION & STREETS**

- 🗕 🗕 Study Area

- Bus Stop/Bus Terminal
- 😩 Public Parking
- Pedestrian Trail/Bicycle Path