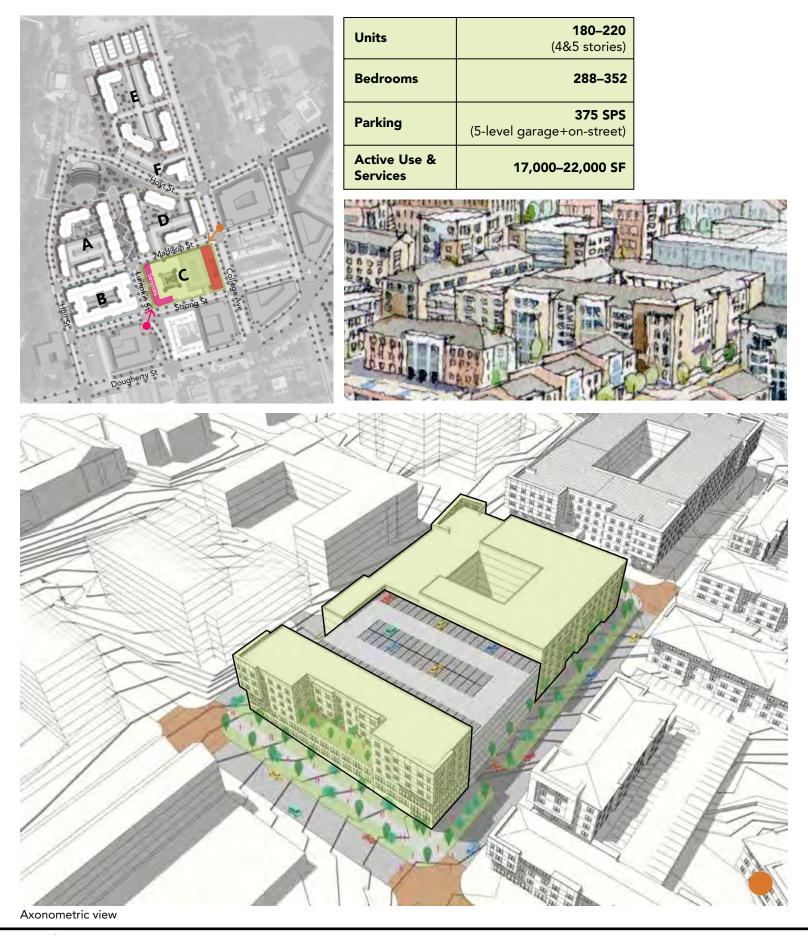

## REDEVELOPMENT MASTER PLAN FOR BETHEL VILLAGE/COLLEGE & HOYT

| TOTAL                     | (17.4 ACRES)      |
|---------------------------|-------------------|
| Units                     | 715–875           |
| Bedrooms                  | 1,144–1,400       |
| Parking                   | 1,050 SPS         |
| Active Uses<br>& Services | 49,000–69,000 SPS |
| Clinic                    | 8,000–11,000 SF   |