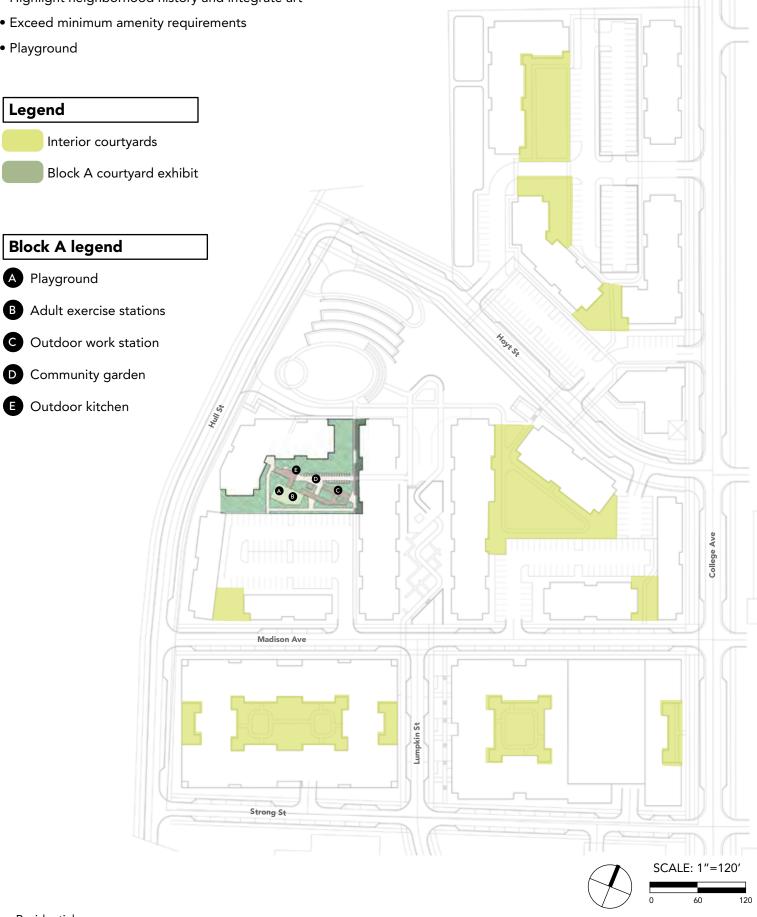

#### North Downtown Athens Development

- 1 Mixed-Use
- 2 Multifamily
- 3 Single Family
- 4 Athens Neighborhood Health Clinic
- 5 Two-Level Parking Deck
- 6 Garage Parking
- 7 Surface Parking
- 8 Community Park Addressing Stormwater
- 9 Linear Park
- 10 Private Residential Amenities
- 11 Eco Center/Recycling Center
- 12 Future Downtown Park

#### **Out Parcels**

- Renovated Denney Tower
- 2 Mixed-Use Development
- 3 Multilevel Parking with Retail at Street