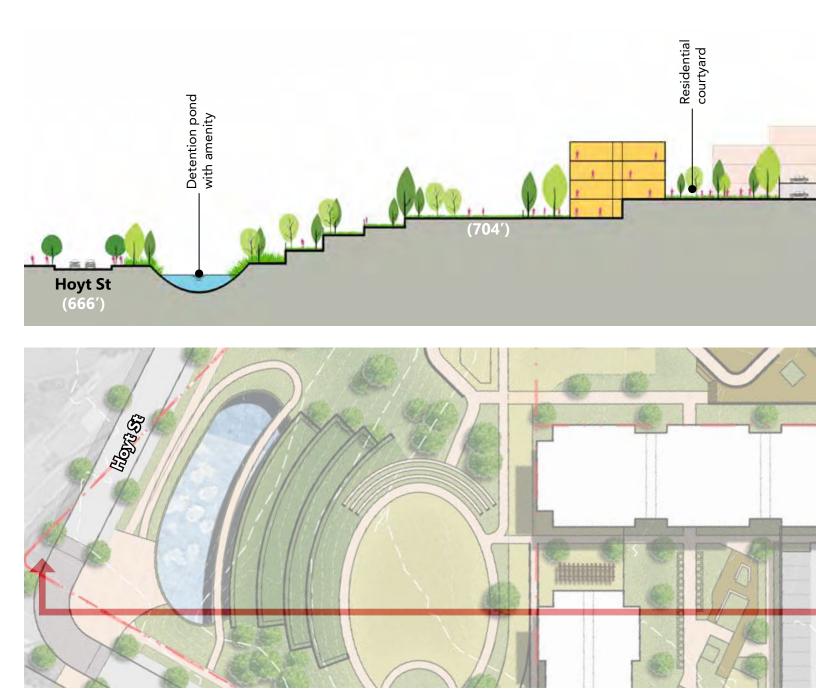

#### **Design Attributes:**

- Activated College Avenue with complete street/safe crosswalks and ground-floor active uses
- Bethel Midtown Village/College & Hoyt redeveloped with surface parking and lower density approaches
- Creation of a new community park at Hull and Hoyt (lowest point of neighborhood) that also helps with stormwater issues
- Lumpkin Street as the new connection into the community
- Central landscaped boulevard/green street along Lumpkin Street, leading to community park through stepped-down terraces
- Redevelopment options for Planning Department Building at Lumpkin and Dougherty and for Denney Tower
- Redevelopment of Fire Station and along Jackson Street
- Dougherty Street as an urban edge to Downtown Athens with enhanced crosswalks and connection to future park space adjacent to The Classic Center

#### **Design Attributes**

- Activated College Avenue with complete street/safe crosswalks and ground floor active uses
- Bethel Midtown Village/College and Hoyt redeveloped with parking structures/decks with higher density approaches
- Creation of a new community park at Hull and Hoyt (lowest point of neighborhood) that also helps with stormwater issues
- Lumpkin Street as the new connection into the community with active neighborhood uses at the ground floors
- Landscape linear park and "green street" along Lumpkin Street leading to community park through stepped-down terraces
- Different redevelopment options for Planning Deptartment Building at Lumpkin and Dougherty and Denney Tower
- Redevelopment of Fire Station and along Jackson Street
- Dougherty Street as an urban edge to Downtown Athens with enhanced crosswalks and connection to future park space adjacent to Classic Center