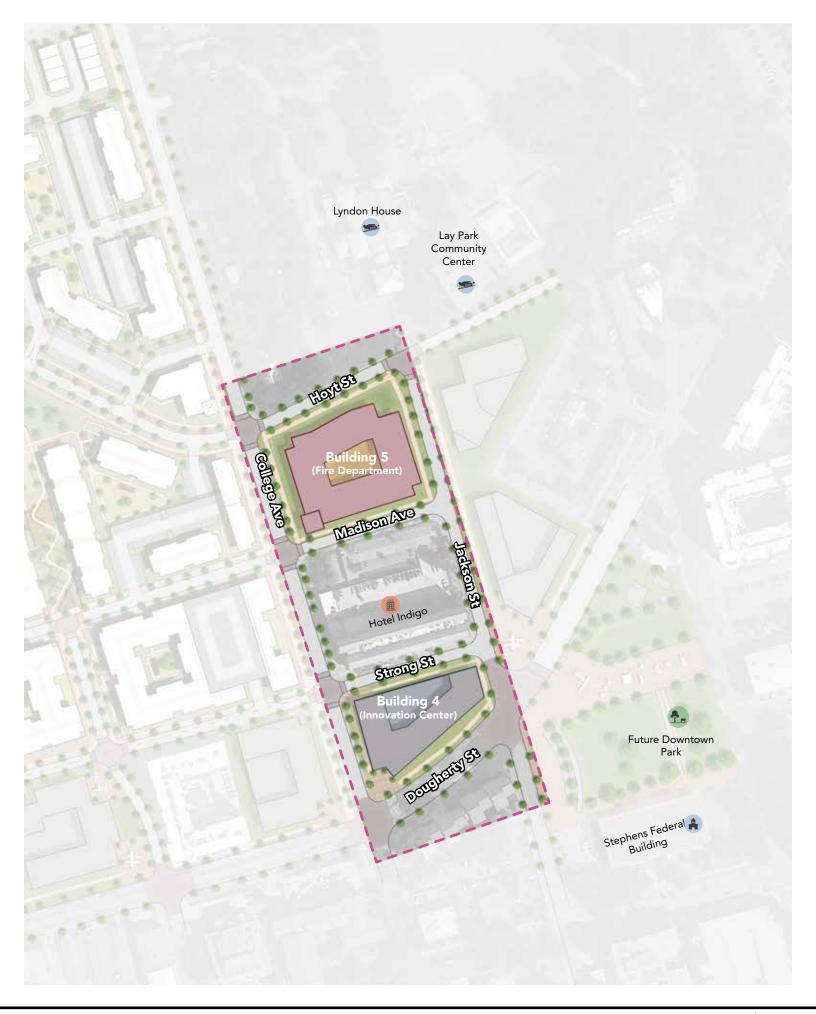

# **ADJACENT PARCELS PROGRAM & DATA**

| BUIL      | DING 4     |
|-----------|------------|
| (INNOVATI | ON CENTER) |
|           |            |

| Retail at Street           | 10,000–12,000 SF |
|----------------------------|------------------|
| Innovation Center<br>Above | 45,000–60,000 SF |
| Parking Garage             | 100–140 SPS      |

#### BUILDING 5 (FIRE DEPARTMENT)

| Retail or Services<br>at Street | 8,000–10,000 SF |
|---------------------------------|-----------------|
| Arts & Culture<br>Space Above   | 3,500–5,000 SF  |
| Housing Units<br>Above          | 120–140         |
| Parking Podium<br>Garage        | 200–235 SPS     |

# BIRD'S-EYE VIEW FROM DOUGHERTY STREET LOOKING NORTH TO COLLEGE AVENUE (CONCEPTUAL REDEVELOPMENT IDEAS)