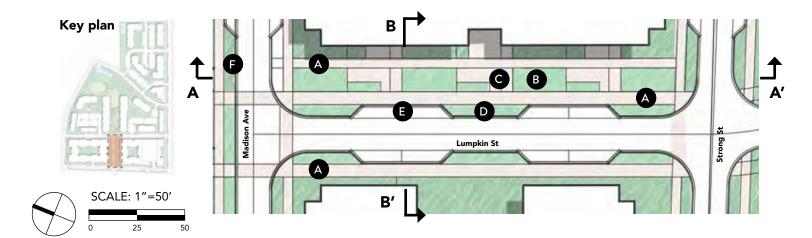

ent on all streets on a regular spacing with generous soil volume and a connected underdrain system.

#### WETLAND PARK

#### **RESTORATIVE - SERENE - TIERED - BIOPHILIA**



- Provides short term storage of runoff from the watershed including the quadrangle bounded by College and Dougherty avenues and Hoyt and Hull streets.
- Deals with flooding and improves runoff water quality into Pulaski Creek.
- Provides usable open space for programming, community gatherings, and activities.

#### **RAIN GARDENS**

#### ENGAGING - FUNCTIONAL - EDUCATIONAL



- Improves runoff water quality from roofs and paving.
- Offers a seasonally changing plant ecoscape with a high aesthetic value.
- Increases biodiversity through a range of native plant habitats.

Neighborhood strategies: green infrastructure





# A Stepped intiliation planas Stepped intiliation planas

#### LUMPKIN STREET SECTION B



122 North Downtown Athens Master Planning Study



### **RESIDENTIAL GOALS**

- Highlight neighborhood history and integrate art
- Exceed minimum amenity requirements
- Playground



Residential spaces: uses map

#### PLAZAS - PATH NETWORK - COMMUNITY

#### **GATHERING SPACES**



- Pedestrian connections are present throughout community.
- Patios and terraces provide space for technology, furniture, play equipment, and community gardens.
  Open spaces with hardscape and plantings provide room and amenities for small gatherings as well as individual use and social distancing.

#### **COMMUNITY GARDENS**

#### SCALABLE - SEASONAL - FLEXIBLE



- Gardens are placed to take advantage of favorable s